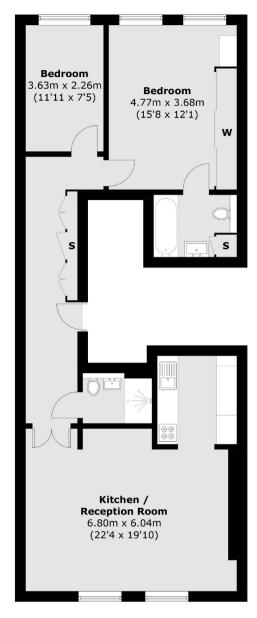

## PARK STREET

MAYFAIR W1K

A NEWLY RENOVATED TWO BEDROOM APARTMENT ON THE FOURTH FLOOR OF A RED BRICK, PERIOD CONVERSION IN A HIGHLY SOUGHT AFTER MAYFAIR LOCATION.

**Fourth Floor** 

Total area (approx.): 81.3 sq. m (875.1 sq. ft)

## **FEATURES**

- Two Double Bedrooms
- Two Modern Bathrooms
- Brand New Renovation
- Furnished
- CCTV and Secure Entry Systems
- Wooden Flooring

Price: £1.400 Per week

We aim to make our particulars both accurate and reliable. However they are not guaranteed; nor do they form part of an offer or contract. If you require clarification on any points then please contact us, especially if you're traveling some distance to view. Please note that appliances and heating systems have not been tested and therefore no warranties can be given as to their working order. Energy Rating: C