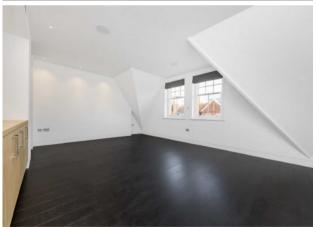

The open plan kitchen/living area offers a breakfast bar as well as dining and entertaining space.

The apartment has been furnished to an exceptional standard as well as boasting high ceilings, wooden flooring, air conditioning, Banham security and home automation system.

## **FEATURES**

- Two Double Bedrooms
- Two Modern Bathrooms
- Brand New Renovation
- Furnished
- CCTV and Secure Entry Systems
- Wooden Flooring

Price: £1.400 Per week

We aim to make our particulars both accurate and reliable. However they are not guaranteed; nor do they form part of an offer or contract. If you require clarification on any points then please contact us, especially if you're traveling some distance to view. Please note that appliances and heating systems have not been tested and therefore no warranties can be given as to their working order. Energy Rating: C