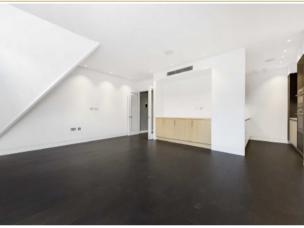

The open plan kitchen/living area offers a breakfast bar as well as dining and entertaining space.

The apartment has been furnished to an exceptional standard as well as boasting high ceilings, wooden flooring, air conditioning, Banham security and home automation system.

## **FEATURES**

- Two Double Bedrooms
- Two Modern Bathrooms
- Brand New Renovation
- Furnished
- CCTV and Secure Entry Systems
- Wooden Flooring

Price: £1.400 Per week

We aim to make our particulars both accurate and reliable. However they are not guaranteed; nor do they form part of an offer or contract. If you require clarification on any points then please contact us, especially if you're traveling some distance to view. Please note that appliances and heating systems have not been tested and therefore no warranties can be given as to their working order. Energy Rating: C