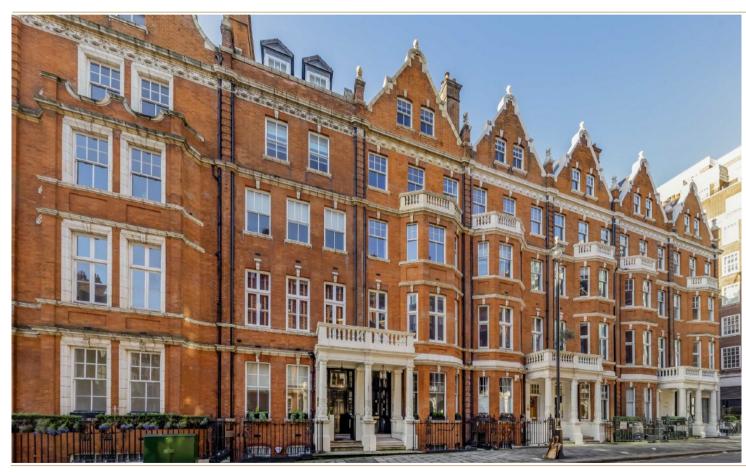

## PARK STREET

MAYFAIR W1K

A NEWLY RENOVATED TWO BEDROOM APARTMENT ON THE FOURTH FLOOR OF A RED BRICK, PERIOD CONVERSION IN A HIGHLY SOUGHT AFTER MAYFAIR LOCATION.

**Fourth Floor** 

Total area (approx.): 81.3 sq. m (875.1 sq. ft)

Set close to Oxford Street and Marble Arch station, this property is conveniently located within easy reach of the shops and restaurants of Mayfair.