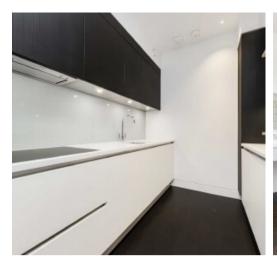

The open plan kitchen/living area offers a breakfast bar as well as dining and entertaining space.

The apartment has been furnished to an exceptional standard as well as boasting high ceilings, wooden flooring, air conditioning, Banham security and home automation system.