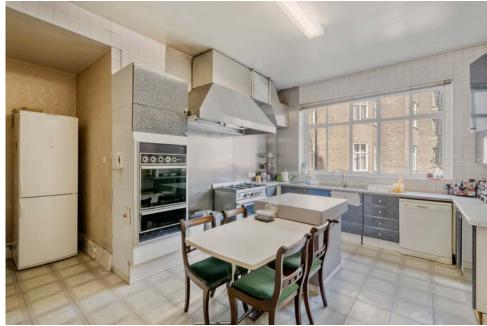

ALL PRINCIPAL ROOMS LEAD OFF A GENEROUS INNER RECEPTION HALL WITH A REAR SOUTH FACING BALCONY. THE APARTMENT FURTHER BENEFITS FROM GENEROUS STAFF ACCOMMODATION AT THE REAR AND A LARGE, FUNCTIONAL KITCHEN.