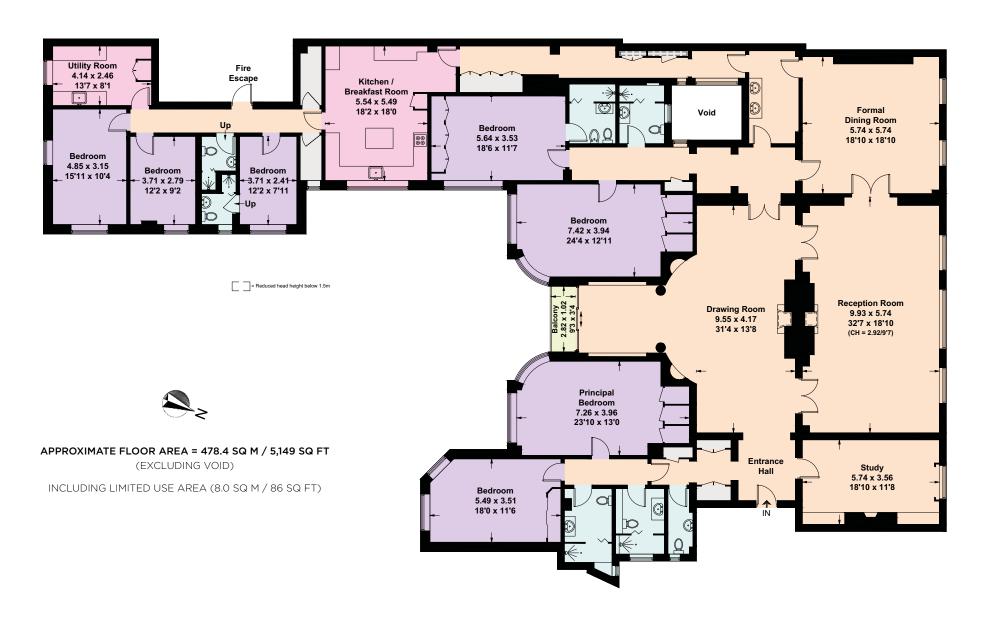

THE FLAT IS VAST AND PLENTIFUL WITH THREE ADJACENT RECEPTION ROOMS TOTALLING 63 FEET IN LENGTH FACING THE SQUARE. IN ADDITION THE APARTMENT OFFERS FOUR MAIN BEDROOMS, AN IMPRESSIVE ENTRANCE HALL AND EXTENSIVE STAFF ACCOMMODATION.

## ACCOMMODATION & AMENITIES

ENTRANCE HALL • DRAWING ROOM • FORMAL DINING ROOM • STUDY • 32 FOOT RECEPTION ROOM

FOUR DOUBLE BEDROOMS • FOUR BATHROOMS (ONE EN-SUITE) • GUEST CLOAKROOM • SOUTH FACING BALCONY • KITCHEN

TWO STAFF BEDROOMS • STAFF RECEPTION ROOM • STAFF BATHROOM • LAUNDRY ROOM

IMPRESSIVE BUILDING ENTRANCE HALL • TWO PASSENGER LIFTS • 24 HOUR UNIFORMED PORTER