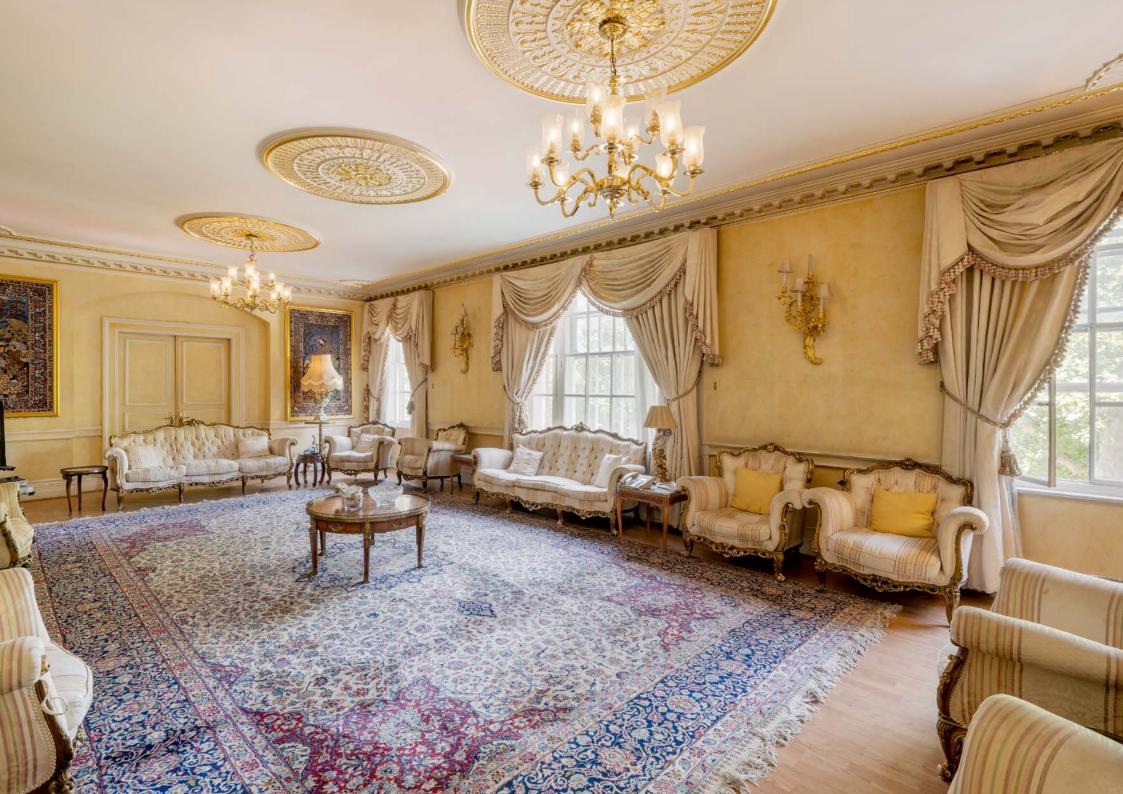

THE FLAT IS VAST AND PLENTIFUL WITH THREE ADJACENT RECEPTION ROOMS TOTALLING 63 FEET IN LENGTH FACING THE SQUARE. IN ADDITION THE APARTMENT OFFERS FOUR MAIN BEDROOMS, AN IMPRESSIVE ENTRANCE HALL AND EXTENSIVE STAFF ACCOMMODATION.

## ACCOMMODATION & AMENITIES

ENTRANCE HALL • DRAWING ROOM • FORMAL DINING ROOM • STUDY • 32 FOOT RECEPTION ROOM

FOUR DOUBLE BEDROOMS • FOUR BATHROOMS (ONE EN-SUITE) • GUEST CLOAKROOM • SOUTH FACING BALCONY • KITCHEN