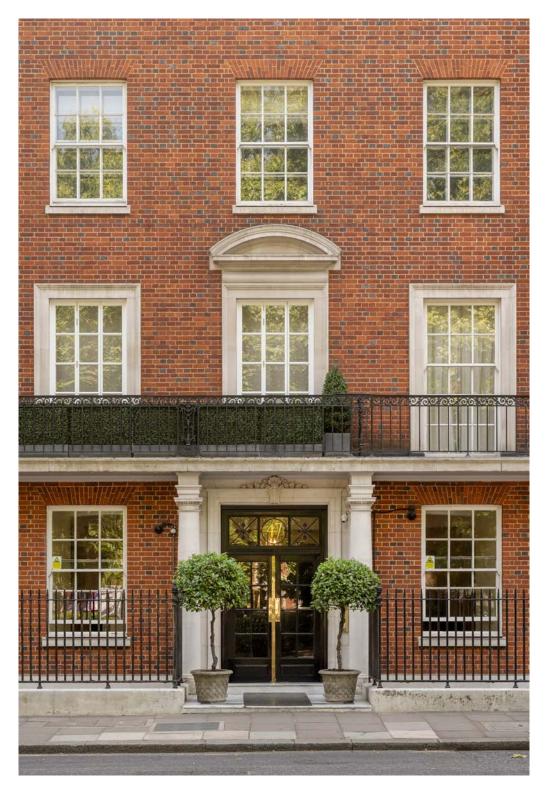

## GROSVENOR SQUARE

MAYFAIR W1

IDELY ACKNOWLEDGED TO BE THE FINEST APARTMENT BUILDING ON THE SOUTH SIDE OF GROSVENOR SQUARE, THIS IMPRESSIVE LATERAL APARTMENT OF MORE THAN 5,000 SQUARE FEET ENJOYS UNPARALLELED VIEWS ACROSS THE SQUARE AS WELL AS HAVING A 999 YEAR LEASE, SHARE OF FREEHOLD AND 24 HOUR PORTER.

THE BUILDING ENJOYS 24 HOUR UNIFORMED PORTERAGE AND TWO PASSENGER LIFTS. THE RESIDENTS HAVE ALSO COLLECTIVELY ACQUIRED THE FREEHOLD OF THE BUILDING WITH THE APARTMENT CONSEQUENTLY BENEFITING FROM A 999 YEAR LEASE AND A SHARE IN THE FREEHOLD.