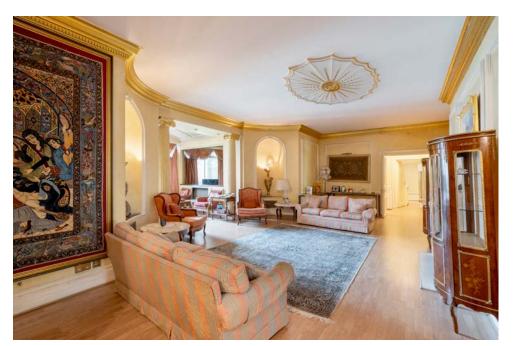

ALL PRINCIPAL ROOMS LEAD OFF A GENEROUS INNER RECEPTION HALL WITH A REAR SOUTH FACING BALCONY. THE APARTMENT FURTHER BENEFITS FROM GENEROUS STAFF ACCOMMODATION AT THE REAR AND A LARGE, FUNCTIONAL KITCHEN.