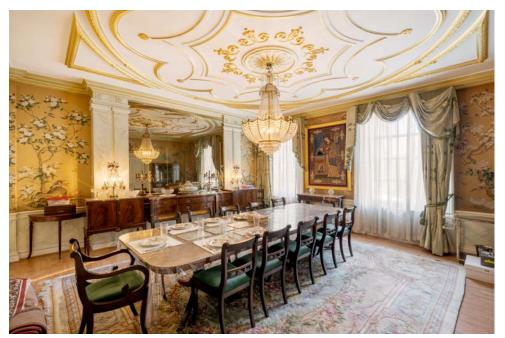

THE FLAT IS VAST AND PLENTIFUL WITH THREE ADJACENT RECEPTION ROOMS TOTALLING 63 FEET IN LENGTH FACING THE SQUARE. IN ADDITION THE APARTMENT OFFERS FOUR MAIN BEDROOMS, AN IMPRESSIVE ENTRANCE HALL AND EXTENSIVE STAFF ACCOMMODATION.

## ACCOMMODATION & AMENITIES

ENTRANCE HALL • DRAWING ROOM • FORMAL DINING ROOM • STUDY • 32 FOOT RECEPTION ROOM

FOUR DOUBLE BEDROOMS • FOUR BATHROOMS (ONE EN-SUITE) • GUEST CLOAKROOM • SOUTH FACING BALCONY • KITCHEN