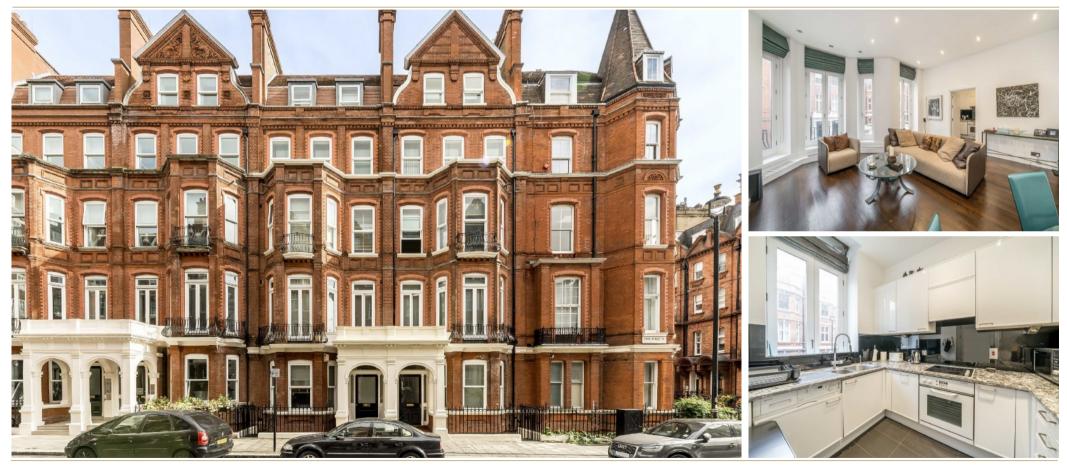

## PARK STREET Mayfair W1K

A MODERN ONE BEDROOM APARTMENT SITUATED ON THE FIRST FLOOR (WITH LIFT) OF THIS PERIOD BUILDING.

We aim to make our particulars both accurate and reliable. However they are not guaranteed; nor do they form part of an offer or contract. If you require clarification on any points then please contact us, especially if you're traveling some distance to view. Please note that appliances and heating systems have not been tested and therefore no warranties can be given as to their working order. Energy Rating: D

The apartment benefits from a spacious living room, modern kitchen, large bedroom & guest WC with high ceilings throughout.

Park Street runs from Oxford street, parallel to Hyde Park which offers residents expansive green open spaces along with garden square within walking distance too.

Set close to Oxford Street and Marble Arch stations, this property is located within easy reach of the shops and restaurants of Mayfair.