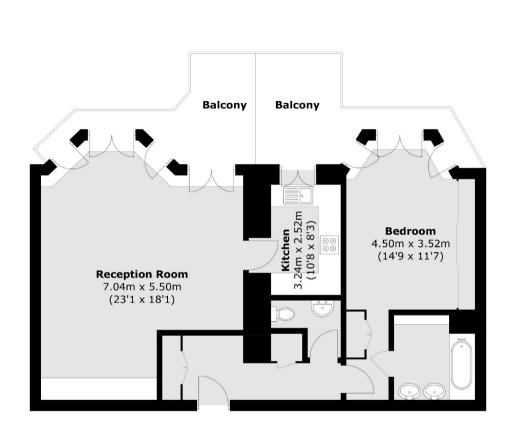

The apartment benefits from a spacious living room, modern kitchen, large bedroom & guest WC with high ceilings throughout.

Park Street runs from Oxford street, parallel to Hyde Park which offers residents expansive green open spaces along with garden square within walking distance too.

## FEATURES

- Spacious Double BedroomFirst Floor

- Lift AccessFurnished
- Private Balcony
- Excellent Location

Price: £1,400 Per week

102 Mount Street • London • W1K 2TH T: 020 7529 5588 E: rentals@wetherell.co.uk wetherell.co.uk