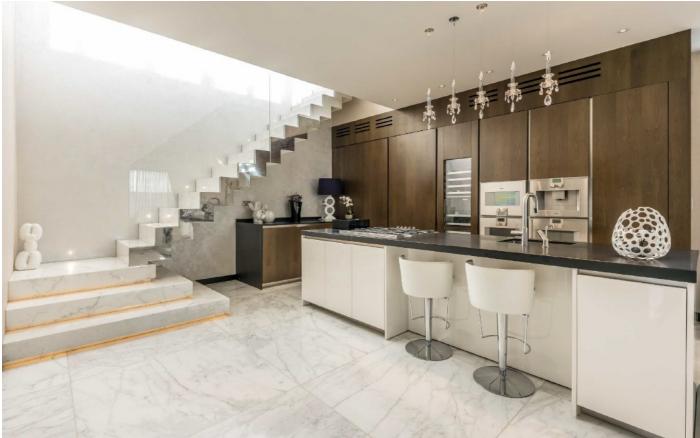

The apartment provides lift access directly to both the fifth and sixth floors. The three bedrooms are located on the fifth floor and has a large entrance hall which has been finished with marble flooring and showcases the impressive bespoke staircase which wraps around a double height Swarovski Crystal chandelier.