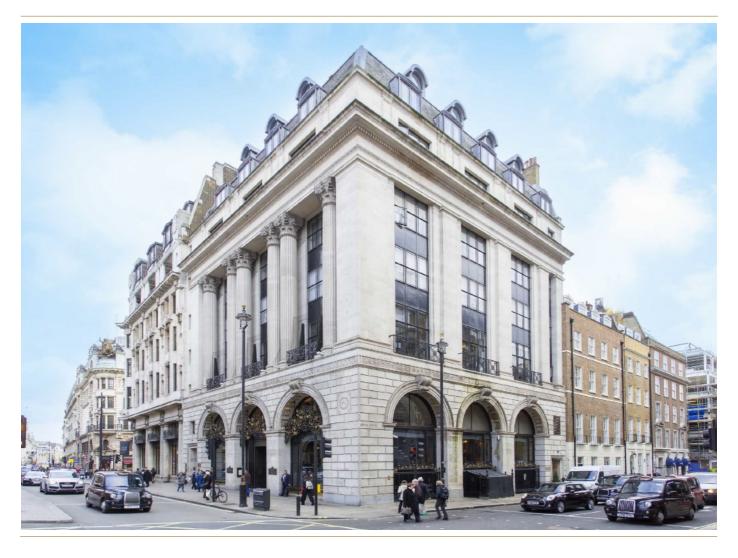

## ARLINGTON STREET, SW1A £10,000 Per week

Stunning triplex penthouse apartment with private roof terrace situated in the desirable Walpole Mayfair, once occupied by Prime Minister Sir Robert Walpole.

The Walpole is a prestigious development of two period townhouses adjacent to the Ritz and was once occupied by Sir Robert Walpole who is considered the first prime minister and served his term in power between 1721-1742.

The building benefits from a 24-hour concierge and lift access. Located on Arlington Street which has been home to princes, Prime Ministers, and impresarios ever since King Charles II gifted the plot to Henry Bennett, 1st Earl of Arlington.

THE PROPERTY IS LOCATED AT THE NORTHERN END OF ARLINGTON STREET JUST OPPOSITE THE RITZ HOTEL, WITH BUCKINGHAM PALACE AND GREEN PARK A SHORT WALK AWAY.