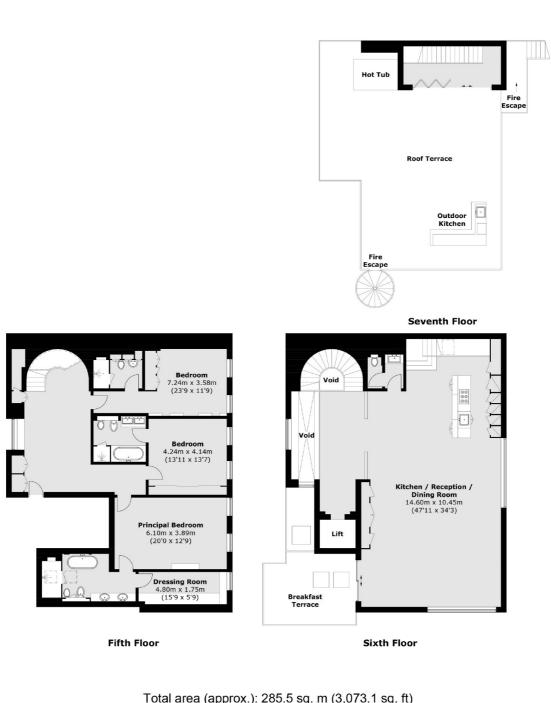

The apartment provides lift access directly to both the fifth and sixth floors. The three bedrooms are located on the fifth floor and has a large entrance hall which has been finished with marble flooring and showcases the impressive bespoke staircase which wraps around a double height Swarovski Crystal chandelier.

## Arlington Street, London, SW1A

Total area (approx.): 285.5 sq. m (3,073.1 sq. ft) (Excluding Lift) Terrace area (approx.): 127.9 sq. m (1,376.7 sq. ft)

102 Mount Street, London, W1K 2TH T: 020 7529 5566 E: sales@wetherell.co.uk We aim to make our particulars both accurate and reliable. However they are not guaranteed; nor do they form part of an offer or contract. If you require clarification on any points them please contact us, especially if you're traveling some distance to view. Please note that appliances and heating systems have not been tested and therefore no warranties can be given as to their working order.