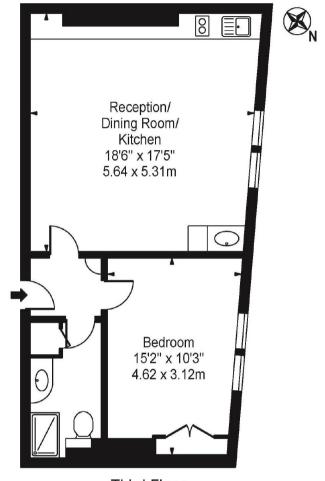

## Jermyn Street Approx. Gross Internal Area 574 Sq Ft - 53.33 Sq M

Third Floor

For Illustration Purposes Only - Not To Scale

This floor plan should be used as a general outline for guidance only and does not constitute in whole or in part an offer or contract.