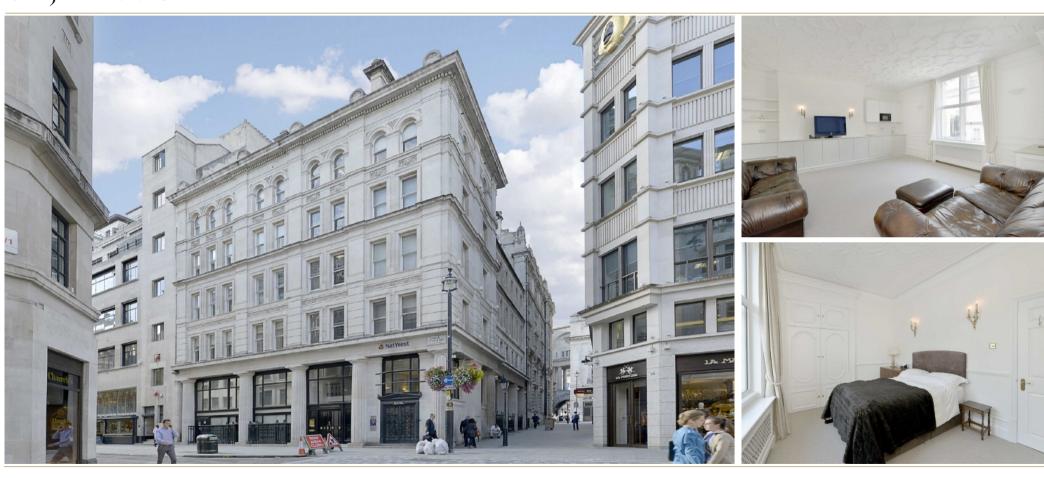

## JERMYN STREET ST JAMES'S SW1Y

AN ELEGANT ONE BEDROOM APARTMENT WITH VIEWS TOWARDS PICCADILLY CIRCUS ON THE THIRD FLOOR OF THIS PROMINENT BUILDING WITH REFURBISHED COMMON AREAS, PORTER AND LIFT.

An elegant one bedroom apartment with views towards Piccadilly Circus on the third floor of this prominent building with refurbished common areas, porter and lift.

The building is located in the centre of London's oldest district and is close to the many amenities of St. James's, Mayfair, Piccadilly and Soho.