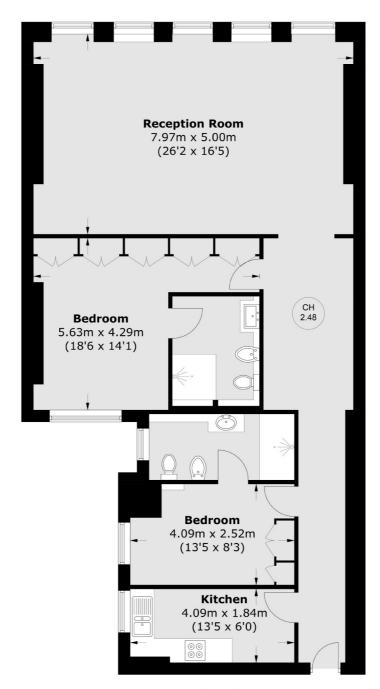

## Upper Brook Street, London, W1K

**Fourth Floor** 

Total area (approx.): 109.4 sq. m (1178.0 sq. ft)