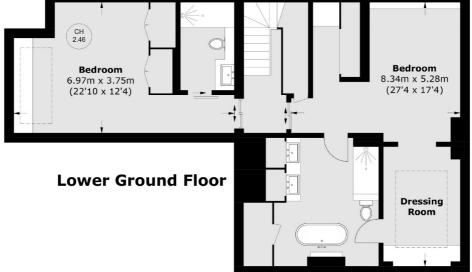

## Arlington Street, London, SW1A

Total area (approx.): 149.8 sq. m (1,612.4 sq. ft)