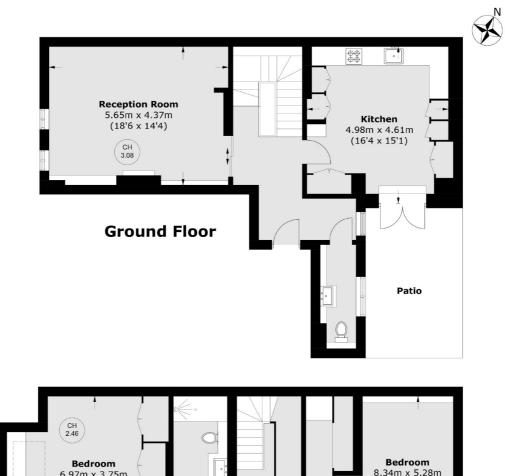

## Arlington Street, London, SW1A

Total area (approx.): 149.8 sq. m (1,612.4 sq. ft)