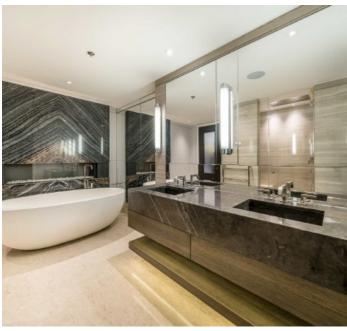

This stunning property offers plenty of entertaining spaces on the ground floor, with the garden connecting to the kitchen and dining area. The lower ground floor features a luxurious principal bedroom with en-suite bathroom, complete with a standalone bathtub and floor-to-ceiling marble finishes and a spacious second bedroom with its own en-suite.

Throughout the apartment, Crestron technology and Lutron lighting ensures a smooth operation of lighting, shade, media, security and other features via touchscreen panels. Further specifications include gas fire places in the living room and principal en suite, air conditioning, electric underfloor heating in the bathrooms.