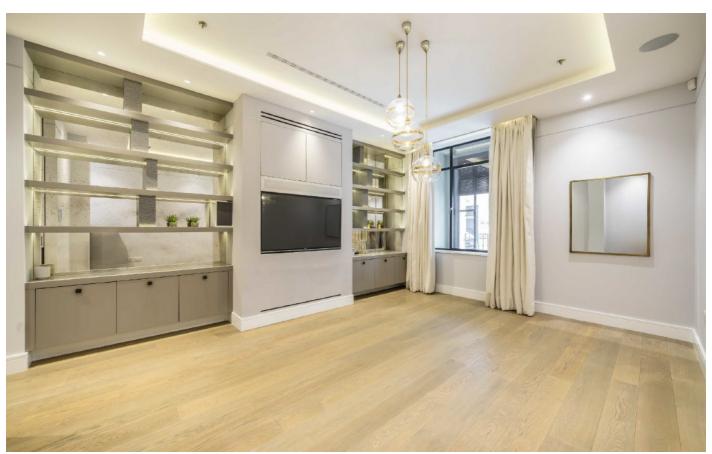

This stunning property offers plenty of entertaining spaces on the ground floor, with the garden connecting to the kitchen and dining area. The lower ground floor features a luxurious principal bedroom with en-suite bathroom, complete with a standalone bathtub and floor-to-ceiling marble finishes and a spacious second bedroom with its own en-suite.

Throughout the apartment, Crestron technology and Lutron lighting ensures a smooth operation of lighting, shade, media, security and other features via touchscreen panels. Further specifications include gas fire places in the living room and principal en suite, air conditioning, electric underfloor heating in the bathrooms.