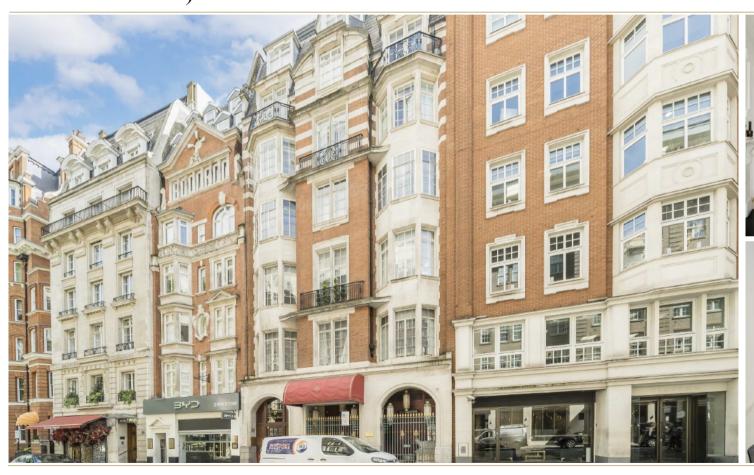

## BERKELEY STREET

MAYFAIR W1J

A TWO BEDROOM, TWO BATHROOM APARTMENT IN A PERIOD BLOCK WITH A LIFT AND DAY PORTER. THE APARTMENT IS WELL PROPORTIONED AND HAS BEEN RECENTLY REDECORATED.

Total area (approx.): 105.5 sq. m (1,135.6 sq. ft) Balcony (approx.): 2.7 sq. m (29.0 sq. ft)

Conveniently located close to Berkeley Square, Green Park tube station and a large number of world class restaurants and shopping.