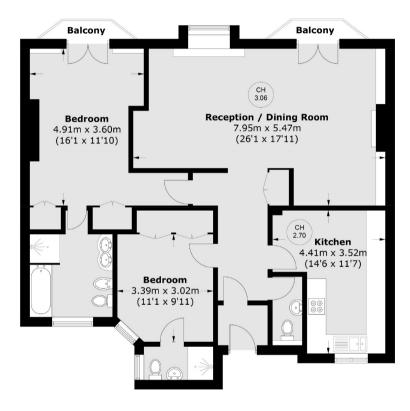

## BERKELEY STREET

MAYFAIR W1J

A TWO BEDROOM, TWO BATHROOM APARTMENT IN A PERIOD BLOCK WITH A LIFT AND DAY PORTER. THE APARTMENT IS WELL PROPORTIONED AND HAS BEEN RECENTLY REDECORATED.

Total area (approx.): 105.5 sq. m (1,135.6 sq. ft) Balcony (approx.): 2.7 sq. m (29.0 sq. ft)

## **FEATURES**

- Two Double BedroomsTwo BathroomsNewly DecoratedBalconySeparate KitchenLift Access

Price: £1,200 Per week

102 Mount Street · London · W1K 2TH T: 020 7529 5588 E: rentals@wetherell.co.uk wetherell.co.uk