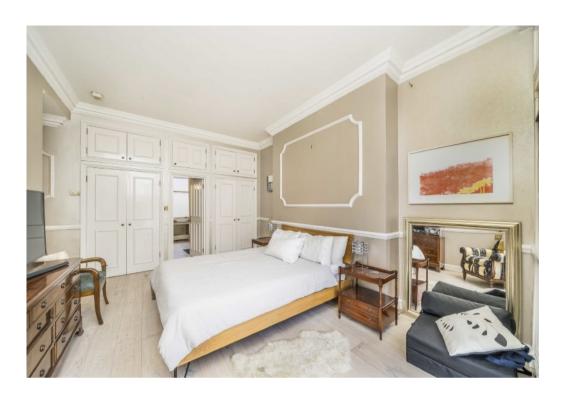

## BERKELEY STREET

MAYFAIR W1J

A TWO BEDROOM, TWO BATHROOM APARTMENT IN A PERIOD BLOCK WITH A LIFT AND DAY PORTER. THE APARTMENT IS WELL PROPORTIONED AND HAS BEEN RECENTLY REDECORATED.

Total area (approx.): 105.5 sq. m (1,135.6 sq. ft) Balcony (approx.): 2.7 sq. m (29.0 sq. ft)

## **FEATURES**

- Two Double BedroomsTwo BathroomsNewly DecoratedBalconySeparate KitchenLift Access

Price: £1,200 Per week

102 Mount Street · London · W1K 2TH T: 020 7529 5588 E: rentals@wetherell.co.uk wetherell.co.uk