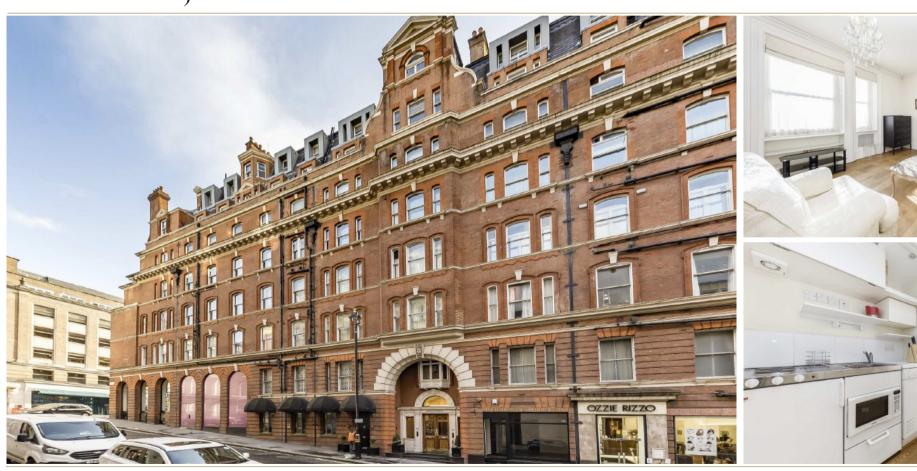

## HAY HILL MAYFAIR W1J

AN IDEAL ONE BEDROOM PIED-A-TERRE, LOCATED ON THE FIFTH FLOOR AND JUST STEPS AWAY FROM BERKELEY SQUARE. THIS SPACIOUS AND BRIGHT PROPERTY HAS THE ADDED BENEFIT OF LIFT ACCESS AND PORTERAGE.

## **FEATURES**

- South Facing Reception RoomLarge Double BedroomSeparate KitchenLift Access

- Porter
- Excellent Location

Price: £675 Per week

102 Mount Street · London · W1K 2TH T: 020 7529 5588 E: rentals@wetherell.co.uk wetherell.co.uk