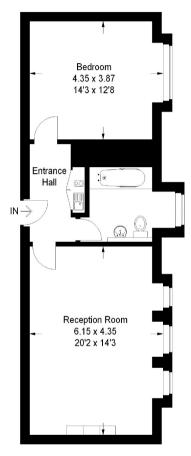

## Hay Hill, W1J

Approximate Gross Internal Area = 57 sq m / 613 sq ft

Fifth Floor

Illustration for identification purposes only, measurements are approximate, not to scale. FloorplansUsketch.com © 2014 (ID91826)