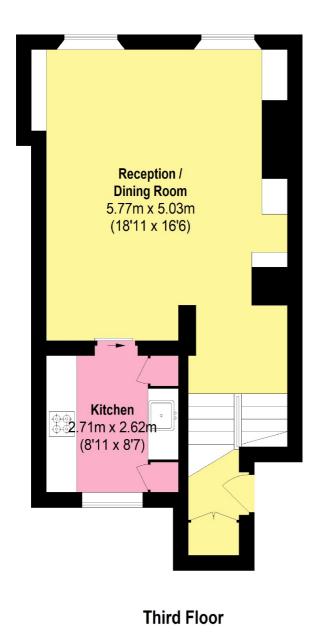

## MADDOX STREET, W1S

£1,700,000

A contemporary 3 bedroom duplex on the top two floors of a prestigious development in Mayfair.

Situated moments from New Bond Street, this apartment is immaculately presented throughout and measures 1006 sq. Ft. The third floor comprises a separate kitchen and impressive open plan reception/dining room with large sash windows allowing an abundance of natural light from the south facing aspect overlooking Maddox Street.

## MADDOX STREET, London, W1S

**Bedroom** 5.00m x 4.16m (16'5 x 13'8) **Bedroom** 2.89m x 2.38m (9'6 x 7'10) **Bedroom** 2.83m x 2.59m (9'3 x 8'6)

**Fourth Floor** 

Total area (approx.): 93.5 sq. m (1006 Sq. ft)