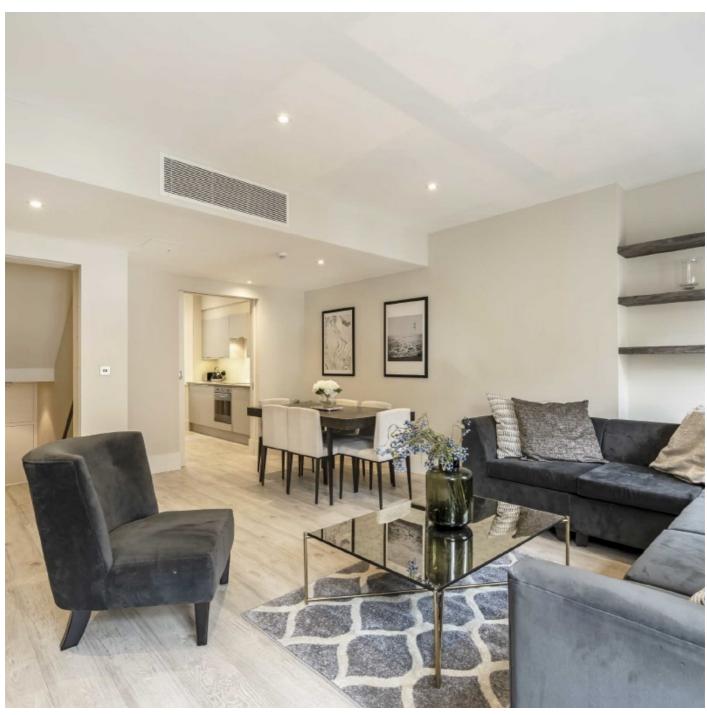

## MADDOX STREET, W1S

£1,700,000

A contemporary 3 bedroom duplex on the top two floors of a prestigious development in Mayfair.

Situated moments from New Bond Street, this apartment is immaculately presented throughout and measures 1006 sq. Ft. The third floor comprises a separate kitchen and impressive open plan reception/dining room with large sash windows allowing an abundance of natural light from the south facing aspect overlooking Maddox Street.