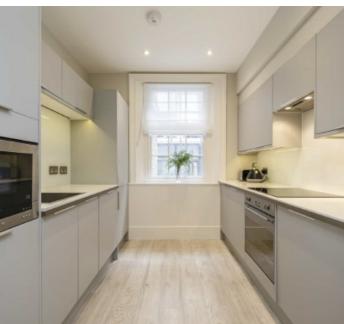

## MADDOX STREET, W1S

£1,700,000

A contemporary 3 bedroom duplex on the top two floors of a prestigious development in Mayfair.

Situated moments from New Bond Street, this apartment is immaculately presented throughout and measures 1006 sq. Ft. The third floor comprises a separate kitchen and impressive open plan reception/dining room with large sash windows allowing an abundance of natural light from the south facing aspect overlooking Maddox Street.