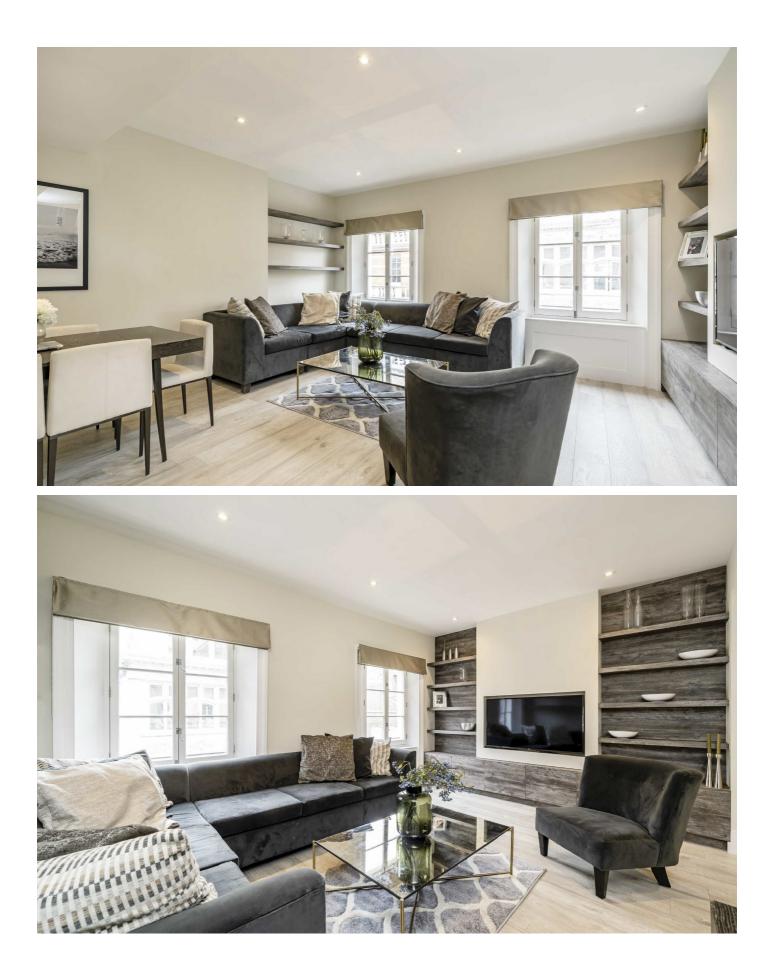

## MADDOX STREET, W1S £1,850,000

A contemporary 3 bedroom duplex on the top two floors of a prestigious development in Mayfair.

Situated moments from New Bond Street, this apartment is immaculately presented throughout and measures 1006 sq. Ft. The third floor comprises a separate kitchen and impressive open plan reception/dining room with large sash windows allowing an abundance of natural light from the south facing aspect overlooking Maddox Street.

The fourth floor has a large principal suite with en suite shower room, built in storage and an impressive vaulted ceiling. There is also an additional bedroom and a separate guest shower room and stairs lead down to the third bedroom on the half landing.