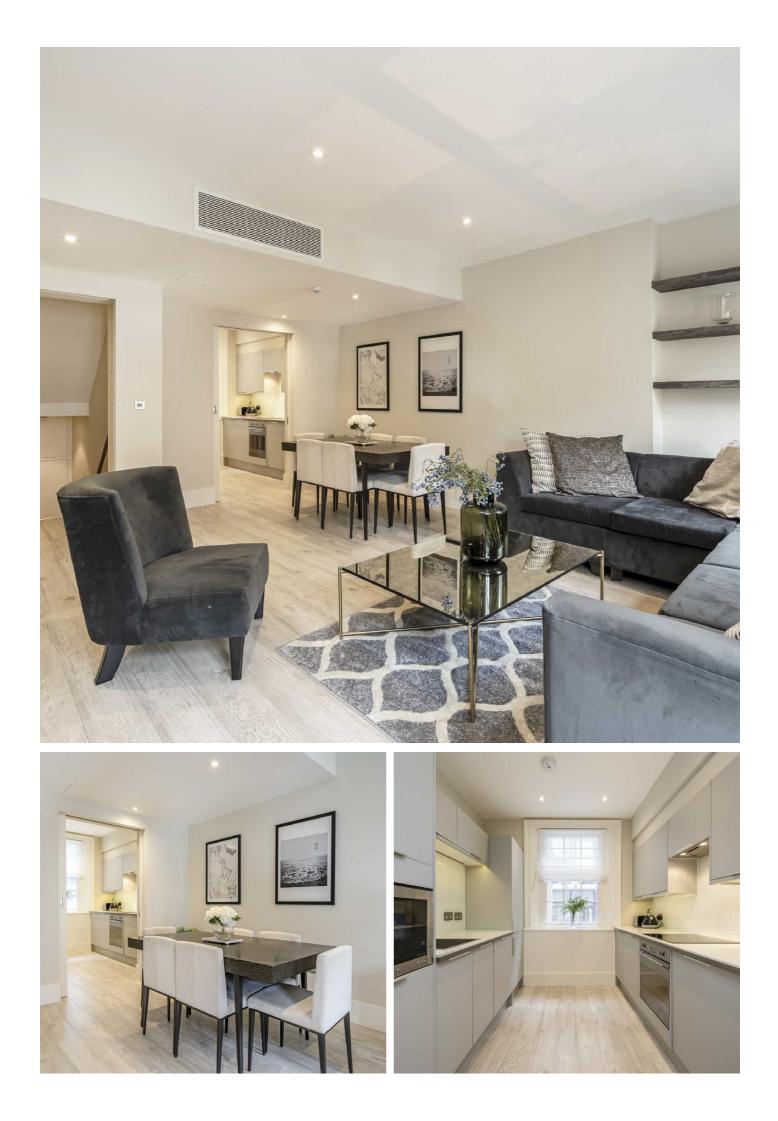

## MADDOX STREET, W1S £1,850,000

A contemporary 3 bedroom duplex on the top two floors of a prestigious development in Mayfair.

Situated moments from New Bond Street, this apartment is immaculately presented throughout and measures 1006 sq. Ft. The third floor comprises a separate kitchen and impressive open plan reception/dining room with large sash windows allowing an abundance of natural light from the south facing aspect overlooking Maddox Street.

The fourth floor has a large principal suite with en suite shower room, built in storage and an impressive vaulted ceiling. There is also an additional bedroom and a separate guest shower room and stairs lead down to the third bedroom on the half landing.