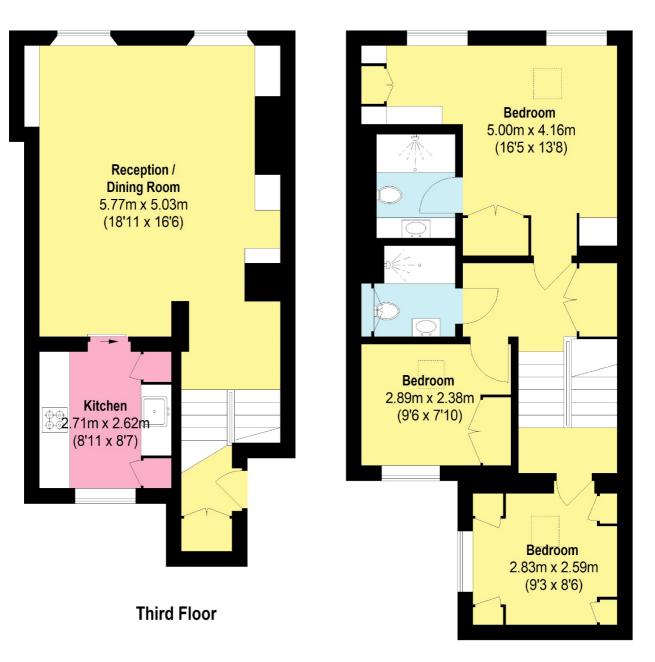

## MADDOX STREET, W1S £1,850,000

A contemporary 3 bedroom duplex on the top two floors of a prestigious development in Mayfair.

Situated moments from New Bond Street, this apartment is immaculately presented throughout and measures 1006 sq. Ft. The third floor comprises a separate kitchen and impressive open plan reception/dining room with large sash windows allowing an abundance of natural light from the south facing aspect overlooking Maddox Street.

The fourth floor has a large principal suite with en suite shower room, built in storage and an impressive vaulted ceiling. There is also an additional bedroom and a separate guest shower room and stairs lead down to the third bedroom on the half landing.

## MADDOX STREET, London, W1S

**Fourth Floor** 

Total area (approx.): 93.5 sq. m (1006 Sq. ft)

102 Mount Street, London, W1K 2TH T: 020 7529 5566 E: sales@wetherell.co.uk We aim to make our particulars both accurate and reliable. However they are not guaranteed; nor do they form part of an offer or contract. If you require clarification on any points then please contact us, especially if you're traveling some distance to view. Please note that appliances and heating systems have not been tested and therefore no warranties can be given as to their working order.