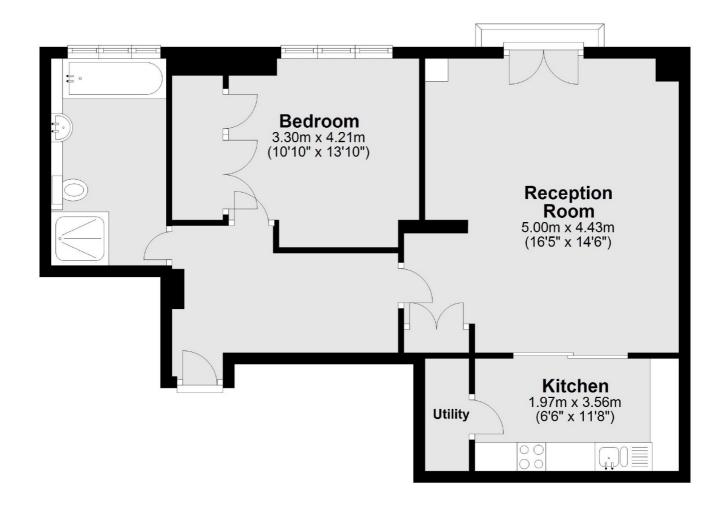

e & Crown Yard, SW1Y

£925,000

A well-presented one bedroom apartment in the heart of St James's with parking and long leasehold.

This contemporary one bedroom apartment is situated on the second floor of this modern purpose built block in the centre of historic St James's. Measuring 674 square feet of lateral space, the apartment has a large reception room with Juliet balcony and sliding doors leading to the modern, fully integrated kitchen with Meile appliances.

The bedroom has built in wardrobes and three large windows allowing an abundance of natural light. The bathroom has both a walk-in shower and bath. The property comes with a secure single parking space and is conveniently located off King Street.





## FEATURES







## Rose & Crown Yard, London, SW1Y

## **Second Floor**



Total area: approx. 62.6 sq. metres (674.0 sq. feet)