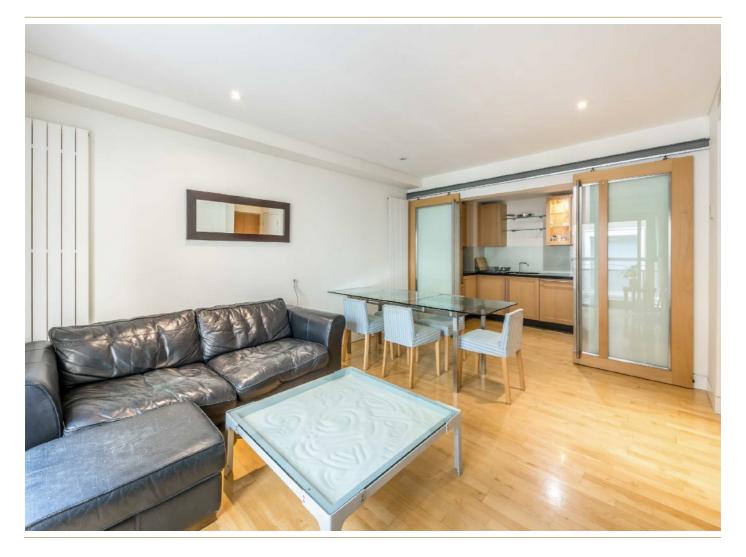

## Rose & Crown Yard, SW1Y

£925,000

A well-presented one bedroom apartment in the heart of St James's with parking and long leasehold.

This contemporary one bedroom apartment is situated on the second floor of this modern purpose built block in the centre of historic St James's. Measuring 674 square feet of lateral space, the apartment has a large reception room with Juliet balcony and sliding doors leading to the modern, fully integrated kitchen with Meile appliances.

The bedroom has built in wardrobes and three large windows allowing an abundance of natural light. The bathroom has both a walk-in shower and bath. The property comes with a secure single parking space and is conveniently located off King Street.