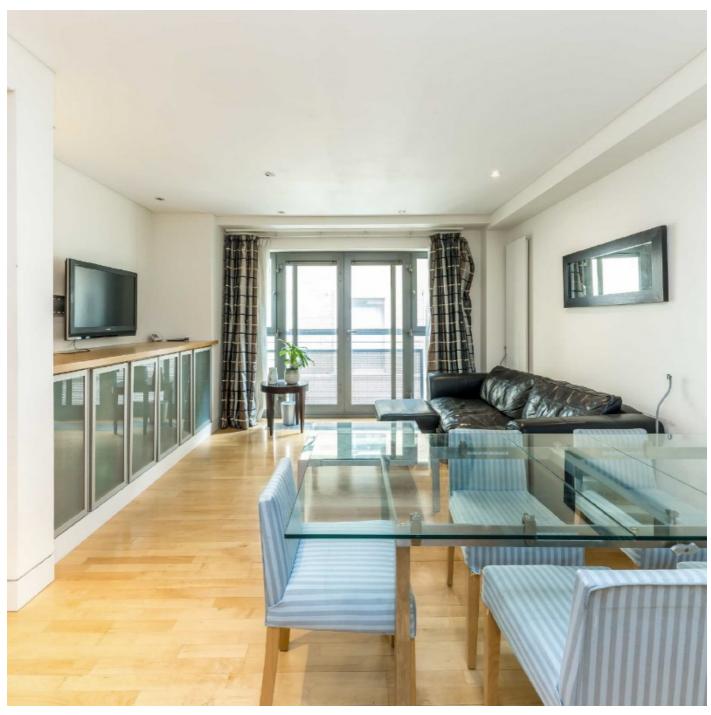

## Rose & Crown Yard, SW1Y

£925,000

A well-presented one bedroom apartment in the heart of St James's with parking and long leasehold.

This contemporary one bedroom apartment is situated on the second floor of this modern purpose built block in the centre of historic St James's. Measuring 674 square feet of lateral space, the apartment has a large reception room with Juliet balcony and sliding doors leading to the modern, fully integrated kitchen with Meile appliances.

The bedroom has built in wardrobes and three large windows allowing an abundance of natural light. The bathroom has both a walk-in shower and bath. The property comes with a secure single parking space and is conveniently located off King Street.