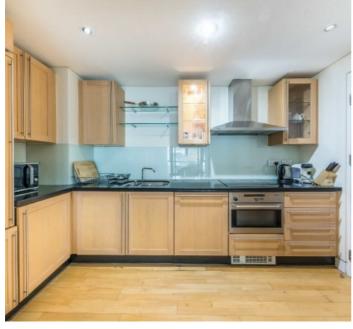

## Rose & Crown Yard, SW1Y

£925,000

A well-presented one bedroom apartment in the heart of St James's with parking and long leasehold.

This contemporary one bedroom apartment is situated on the second floor of this modern purpose built block in the centre of historic St James's. Measuring 674 square feet of lateral space, the apartment has a large reception room with Juliet balcony and sliding doors leading to the modern, fully integrated kitchen with Meile appliances.