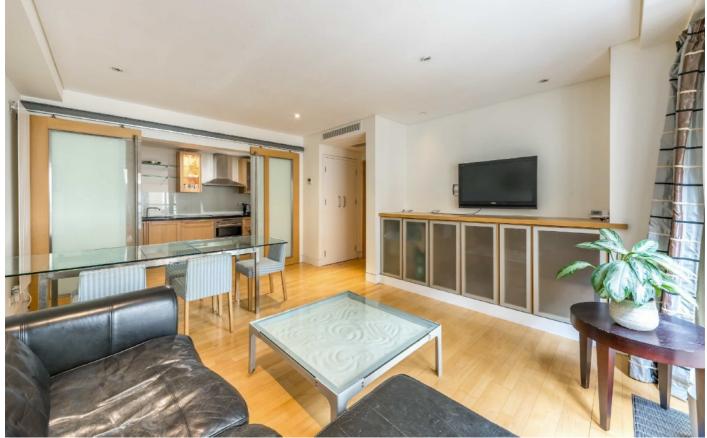

## Rose & Crown Yard, SW1Y

£925,000

A well-presented one bedroom apartment in the heart of St James's with parking and long leasehold.

This contemporary one bedroom apartment is situated on the second floor of this modern purpose built block in the centre of historic St James's. Measuring 674 square feet of lateral space, the apartment has a large reception room with Juliet balcony and sliding doors leading to the modern, fully integrated kitchen with Meile appliances.

The bedroom has built in wardrobes and three large windows allowing an abundance of natural light. The bathroom has both a walk-in shower and bath. The property comes with a secure single parking space and is conveniently located off King Street.