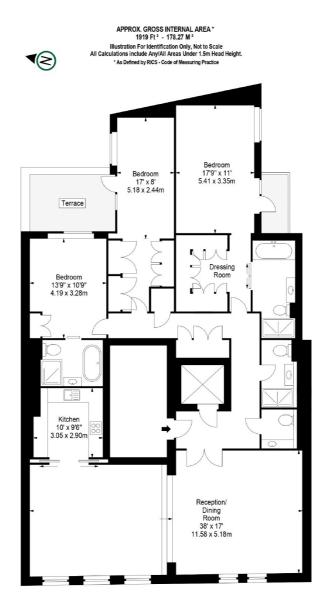

## Queen Street, W1J

## £4,200 PER WEEK

A contemporary three bedroom, three bathroom lateral apartment finished to the highest specification, set within this newly converted boutique development.

Set on the third floor, this impressive apartment comprises of an elegant double reception room spanning more than eleven metres, which is the entire width of the two buildings.

The principal bedroom has the added luxury of a large dressing area and a spacious en-suite with separate bath, twin basins and shower. It benefits from a further two double bedrooms, two balconies and direct lift access to the apartment.





## **FEATURES**





## Queen Street, London, W1J



THIRD FLOOR