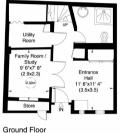

In addition, the separate Study/Family room on the ground floor, can be easily transformed into a second guest bedroom. The property also has the added benefit of a shower-room situated on the ground floor.

## **FEATURES**

- Principal Bedroom with En-Suite Bathroom
- Private Balcony
- Family Room/Study
- Utility Room
- Second Shower room located downstairs
- Contemporary Fixtures, Fittings and Furnishings