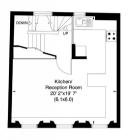

## CATHERINE WHEEL YARD

MAYFAIR SW1A

A UNIQUE, MODERN MEWS HOUSE LOCATED ON THE SPENCER ESTATE IN A CHARMING COBBLED PRIVATE COURTYARD BETWEEN ST. JAMES'S STREET AND GREEN PARK.

First Floor

Second Floor

Not to scale, for guidance only and must not be relied upon as a statement of fact. All measurements and areas are approximate only (and have been prepared in accordance with the current edition of the RICS Code of Measuring Practice)

The large open plan Kitchen/Reception Room occupies the first floor and allows for comfortable entertaining, whilst the master bedroom sits on the top floor and benefits from an En-Suite Bathroom and private Balcony looking out onto the Mews.