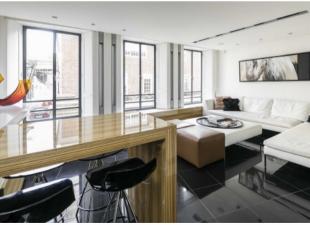

The large open plan Kitchen/Reception Room occupies the first floor and allows for comfortable entertaining, whilst the master bedroom sits on the top floor and benefits from an En-Suite Bathroom and private Balcony looking out onto the Mews.