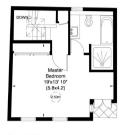

## CATHERINE WHEEL YARD

MAYFAIR SW1A

A UNIQUE, MODERN MEWS HOUSE LOCATED ON THE SPENCER ESTATE IN A CHARMING COBBLED PRIVATE COURTYARD BETWEEN ST. JAMES'S STREET AND GREEN PARK.

First Floor

Second Floor

Not to scale, for guidance only and must not be relied upon as a statement of fact. All measurements and areas are approximate only (and have been prepared in accordance with the current edition of the RICS Code of Measuring Practice)

The large open plan Kitchen/Reception Room occupies the first floor and allows for comfortable entertaining, whilst the master bedroom sits on the top floor and benefits from an En-Suite Bathroom and private Balcony looking out onto the Mews.

## **FEATURES**

- Principal Bedroom with En-Suite Bathroom
- Private Balcony
- Family Room/Study
- Utility Room
- Second Shower room located downstairs
- Contemporary Fixtures, Fittings and Furnishings