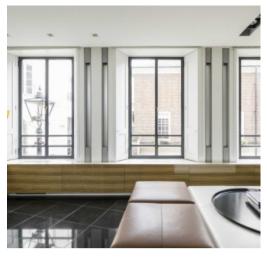

The large open plan Kitchen/Reception Room occupies the first floor and allows for comfortable entertaining, whilst the master bedroom sits on the top floor and benefits from an En-Suite Bathroom and private Balcony looking out onto the Mews.