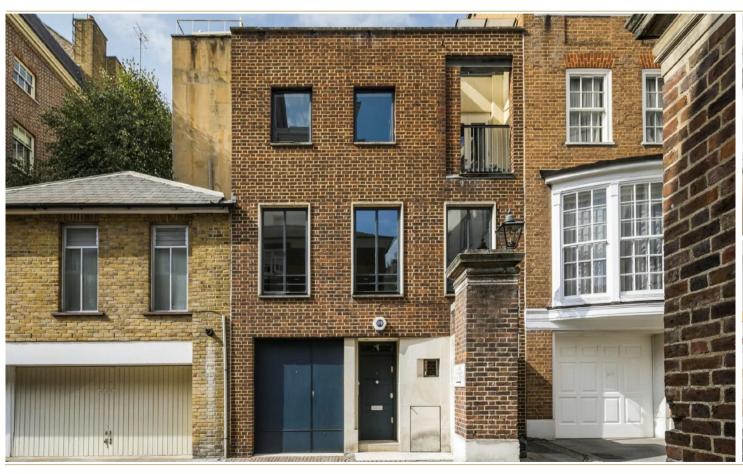

## CATHERINE WHEEL YARD

MAYFAIR SW1A

A UNIQUE, MODERN MEWS HOUSE LOCATED ON THE SPENCER ESTATE IN A CHARMING COBBLED PRIVATE COURTYARD BETWEEN ST. JAMES'S STREET AND GREEN PARK.

First Floor

Second Floor

Not to scale, for guidance only and must not be relied upon as a statement of fact. All measurements and areas are approximate only (and have been prepared in accordance with the current edition of the RICS Code of Measuring Practice)

Situated mere yards from St. James's Palace this delightful home has a contemporary feel with good volume throughout. Set over three floors and with an entirely South-facing aspect there is an abundance of natural light throughout with all principal rooms taking full advantage of the delightful views over Catherine Wheel Yard. The house also benefits from the exceptional level of security from the nearby Spencer House.

Catherine Wheel Yard is a cobbled mews off Little St. James's Street and originally provided stabling for the large surrounding houses, named after a tavern in 1680 which once stood at the east end of the mews. Wonderfully located in one of central London's oldest districts Catherine Wheel Yard is only moments from the RAC members club and surrounding michelin starred restaurants.