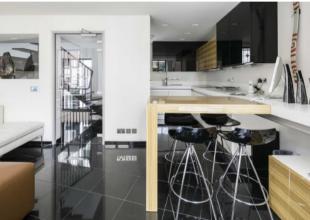

The large open plan Kitchen/Reception Room occupies the first floor and allows for comfortable entertaining, whilst the master bedroom sits on the top floor and benefits from an En-Suite Bathroom and private Balcony looking out onto the Mews.