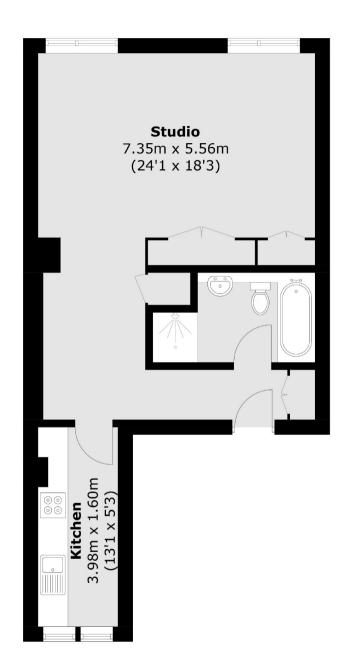

## PALL MALL ST JAMES'S SW1Y

A SUPERB STUDIO APARTMENT WITH FANTASTIC SOUTHERLY VIEWS OVER PALL MALL, THE MALL, ST JAMES'S PALACE AND ST JAMES'S PARK.

Total area (approx.): 47.6 sq. m (512.3 sq. ft)

The property is conveniently located on Pall Mall close to St James' Park and Green Park underground station (Jubilee, Piccadilly and Victoria lines).

## **FEATURES**

- Studio Apartment
  Modern Fixtures & Fittings
  Wooden Flooring
  Built in Storage
  Separate Kitchen
  Lift Access

Price: £625 Per week

We aim to make our particulars both accurate and reliable. However they are not guaranteed; nor do they form part of an offer or contract. If you require clarification on any points then please contact us, especially if you're traveling some distance to view. Please note that appliances and heating systems have not been tested and therefore no warranties can be given as to their working order, Energy Rating: B