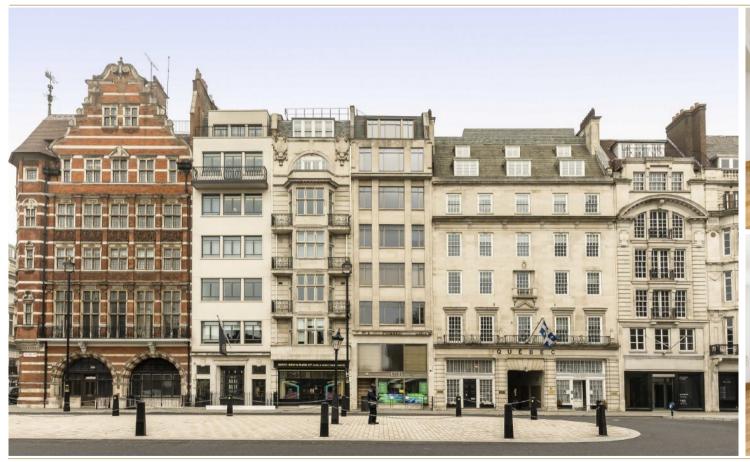

## PALL MALL ST JAMES'S SW1Y

A SUPERB STUDIO APARTMENT WITH FANTASTIC SOUTHERLY VIEWS OVER PALL MALL, THE MALL, ST JAMES'S PALACE AND ST JAMES'S PARK.

Total area (approx.): 47.6 sq. m (512.3 sq. ft)

The property is conveniently located on Pall Mall close to St James' Park and Green Park underground station (Jubilee, Piccadilly and Victoria lines).