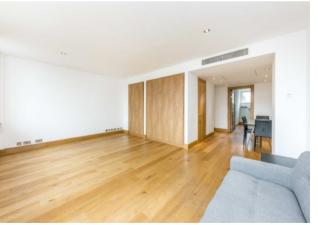

## PALL MALL ST JAMES'S SW1Y

A SUPERB STUDIO APARTMENT WITH FANTASTIC SOUTHERLY VIEWS OVER PALL MALL, THE MALL, ST JAMES'S PALACE AND ST JAMES'S PARK.

Total area (approx.): 47.6 sq. m (512.3 sq. ft)

The property is conveniently located on Pall Mall close to St James' Park and Green Park underground station (Jubilee, Piccadilly and Victoria lines).

## **FEATURES**

- Studio Apartment
  Modern Fixtures & Fittings
  Wooden Flooring
  Built in Storage
  Separate Kitchen
  Lift Access

Price: £625 Per week

We aim to make our particulars both accurate and reliable. However they are not guaranteed; nor do they form part of an offer or contract. If you require clarification on any points then please contact us, especially if you're traveling some distance to view. Please note that appliances and heating systems have not been tested and therefore no warranties can be given as to their working order, Energy Rating: B