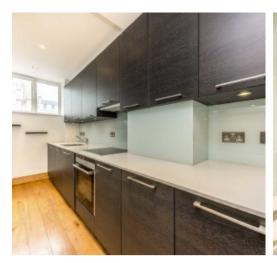

## PALL MALL ST JAMES'S SW1Y

A SUPERB STUDIO APARTMENT WITH FANTASTIC SOUTHERLY VIEWS OVER PALL MALL, THE MALL, ST JAMES'S PALACE AND ST JAMES'S PARK.

Total area (approx.): 47.6 sq. m (512.3 sq. ft)

The property is conveniently located on Pall Mall close to St James' Park and Green Park underground station (Jubilee, Piccadilly and Victoria lines).