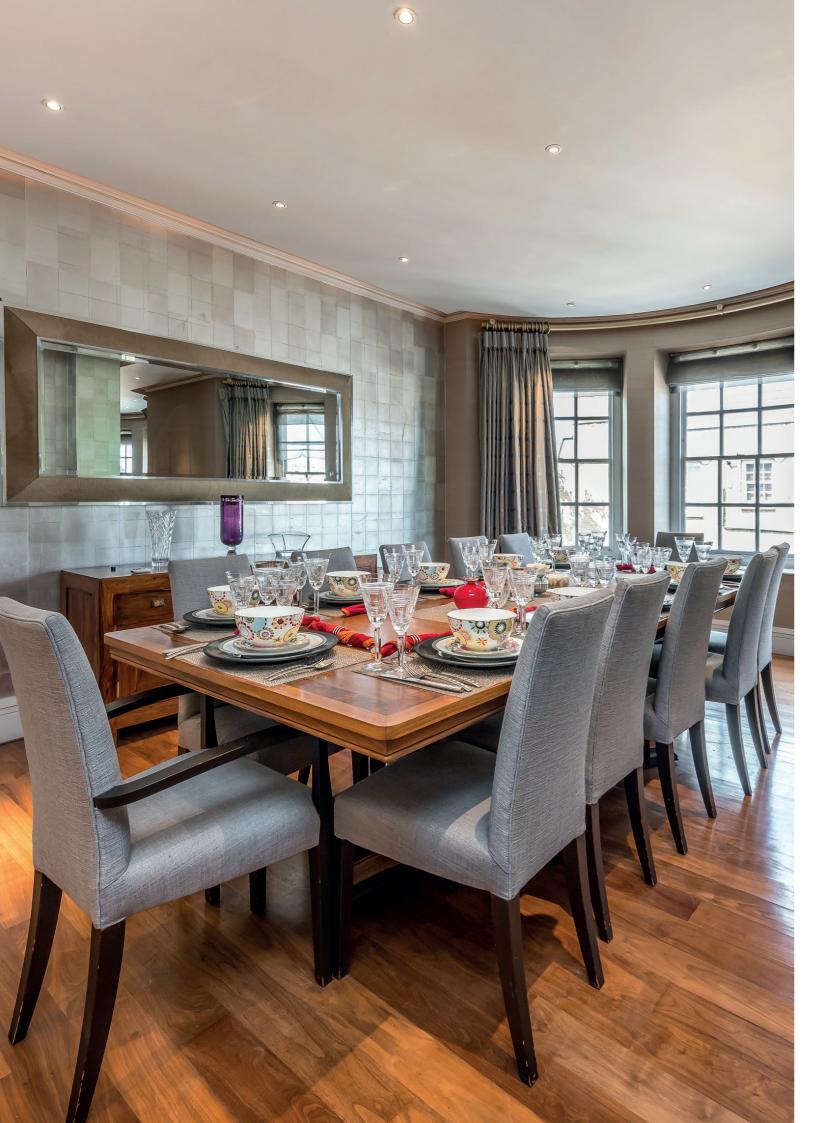

## PARK STREET MAYFAIR

AN IMMACULATELY PRESENTED FOUR BEDROOM APARTMENT, ARRANGED OVER ONE FLOOR, IN A PRIME RESIDENTIAL BLOCK WITH A LIFT A PORTER.

Situated on the fourth floor and measuring 2,839 sq. ft in size, this apartment has been meticulously designed and finished to a high standard throughout. The entrance hallway leads directly into the double reception room with two large bay windows and views up Park Street. Adjacent is the kitchen breakfast room which leads into a smart TV room.