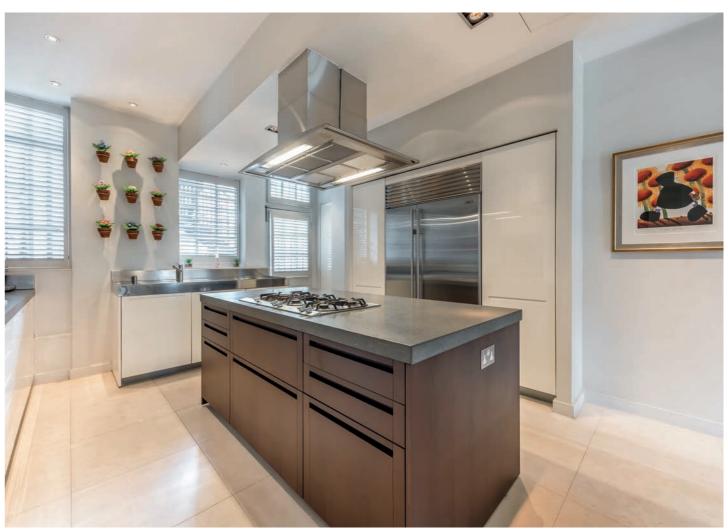

## PARK STREET MAYFAIR

AN IMMACULATELY PRESENTED FOUR BEDROOM APARTMENT, ARRANGED OVER ONE FLOOR, IN A PRIME RESIDENTIAL BLOCK WITH A LIFT A PORTER.

Situated on the fourth floor and measuring 2,839 sq. ft in size, this apartment has been meticulously designed and finished to a high standard throughout. The entrance hallway leads directly into the double reception room with two large bay windows and views up Park Street. Adjacent is the kitchen breakfast room which leads into a smart TV room.