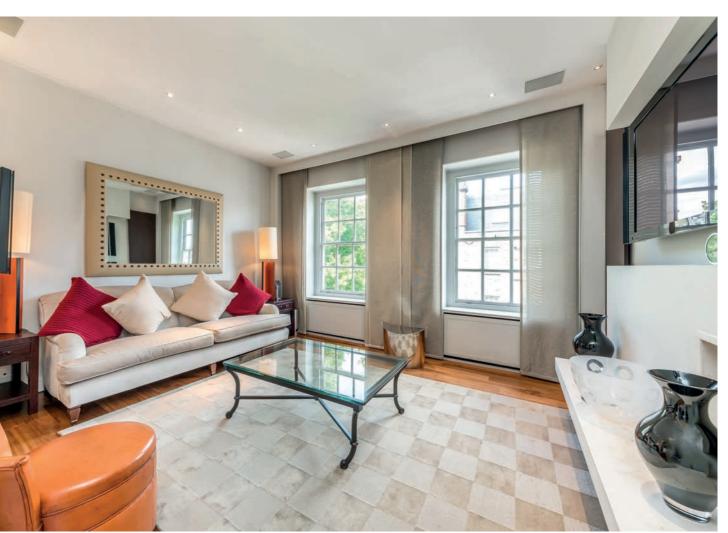

## PARK STREET MAYFAIR

AN IMMACULATELY PRESENTED FOUR BEDROOM APARTMENT, ARRANGED OVER ONE FLOOR, IN A PRIME RESIDENTIAL BLOCK WITH A LIFT A PORTER.

Situated on the fourth floor and measuring 2,839 sq. ft in size, this apartment has been meticulously designed and finished to a high standard throughout. The entrance hallway leads directly into the double reception room with two large bay windows and views up Park Street. Adjacent is the kitchen breakfast room which leads into a smart TV room.