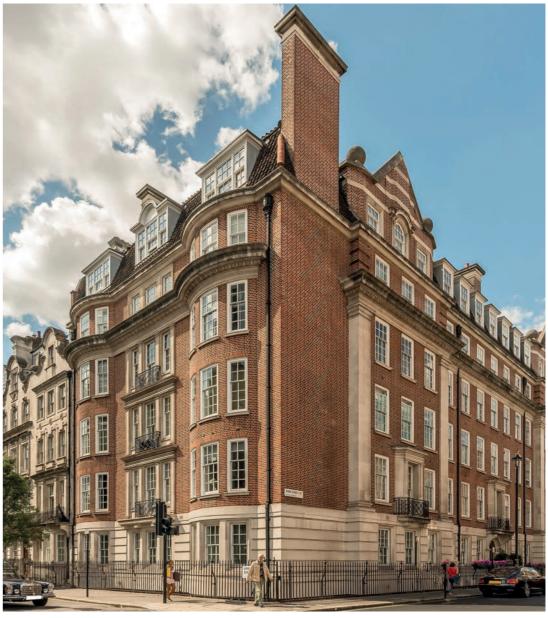

Park Street is the longest street on the Grosvenor Estate, extending north to south across Mayfair and crossing two principal streets, Upper Brook Street and Upper Grosvenor Street. The present numbering system was established in 1866, when the previous sequence was abolished. Number 71 is situated between Park Lane and Grosvenor Square and offers easy access to the world class restaurants, hotels and luxury retail of Mayfair and the West End. Hyde Park is nearby and the closest underground stations are Marble Arch and Bond Street station which benefits from Crossrail.