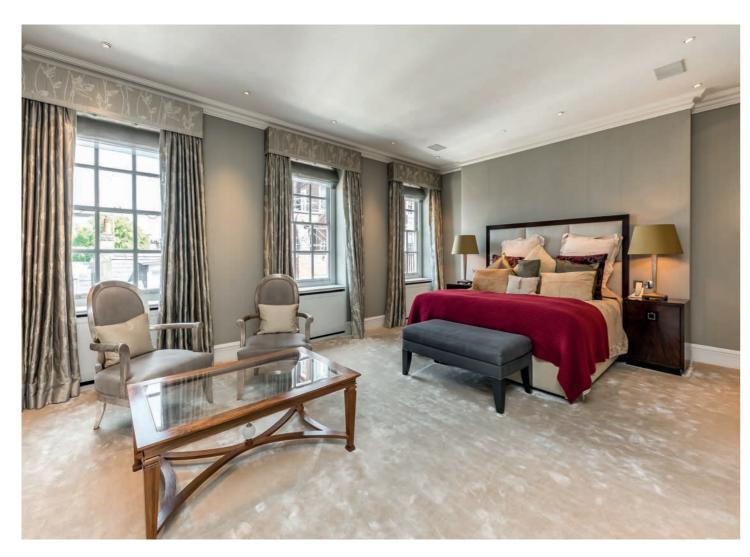

The principal bedroom has three large sash windows allowing in an abundance of light, built-in wardrobes and a spacious en suite bathroom with walk-in shower. There are three further bedrooms, two with en suite bathrooms and two with built-in wardrobes, a separate shower room and guest WC.