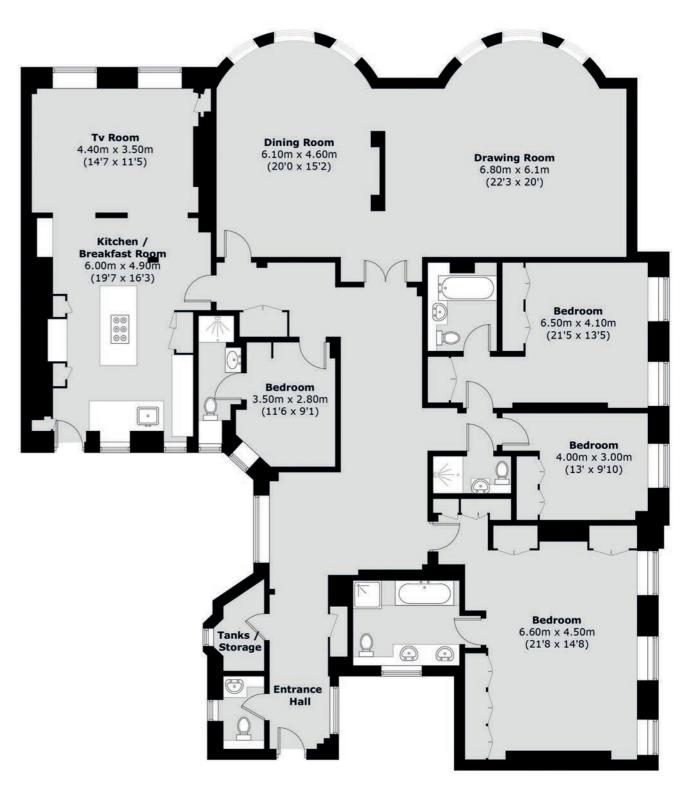

## PARK STREET MAYFAIR

AN IMMACULATELY PRESENTED FOUR BEDROOM APARTMENT, ARRANGED OVER ONE FLOOR, IN A PRIME RESIDENTIAL BLOCK WITH A LIFT A PORTER.

Situated on the fourth floor and measuring 2,839 sq. ft in size, this apartment has been meticulously designed and finished to a high standard throughout. The entrance hallway leads directly into the double reception room with two large bay windows and views up Park Street. Adjacent is the kitchen breakfast room which leads into a smart TV room.

The principal bedroom has three large sash windows allowing in an abundance of light, built-in wardrobes and a spacious en suite bathroom with walk-in shower. There are three further bedrooms, two with en suite bathrooms and two with built-in wardrobes, a separate shower room and guest WC.

#### TOTAL APPROX. FLOOR AREA 2,839.5 SQ. FT (263.8 SQ. M)

Energy Rating: D. We aim to make our particulars both accurate and reliable. However they are not guaranteed; nor do they form part of an offer or contract. If you require clarification on any points then please contact us, especially if you're traveling some distance to view. Please note that appliances and heating systems have not been tested and therefore no warranties can be given as to their good working order.