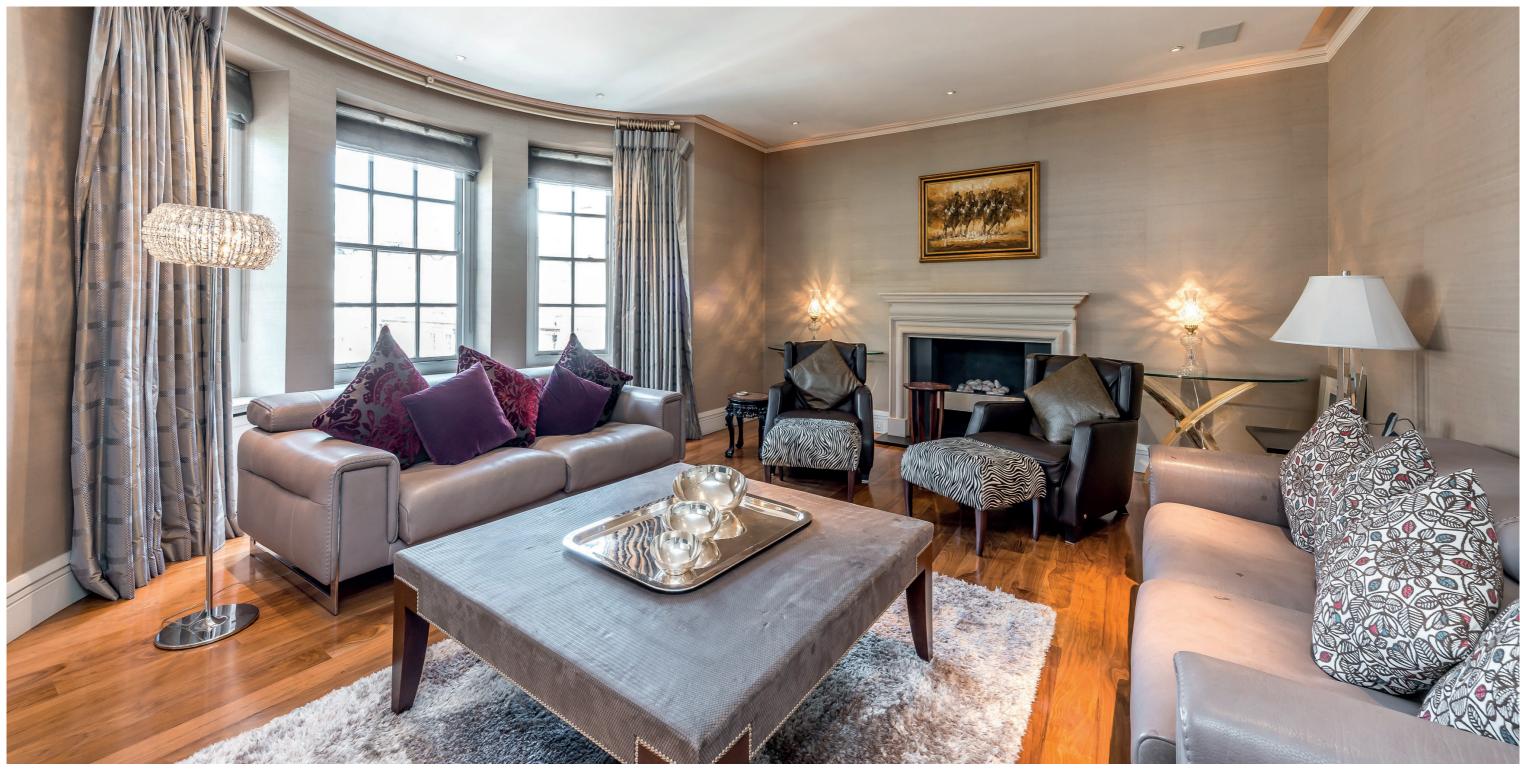

## PARK STREET MAYFAIR

AN IMMACULATELY PRESENTED FOUR BEDROOM APARTMENT, ARRANGED OVER ONE FLOOR, IN A PRIME RESIDENTIAL BLOCK WITH A LIFT A PORTER.

Situated on the fourth floor and measuring 2,839 sq. ft in size, this apartment has been meticulously designed and finished to a high standard throughout. The entrance hallway leads directly into the double reception room with two large bay windows and views up Park Street. Adjacent is the kitchen breakfast room which leads into a smart TV room.