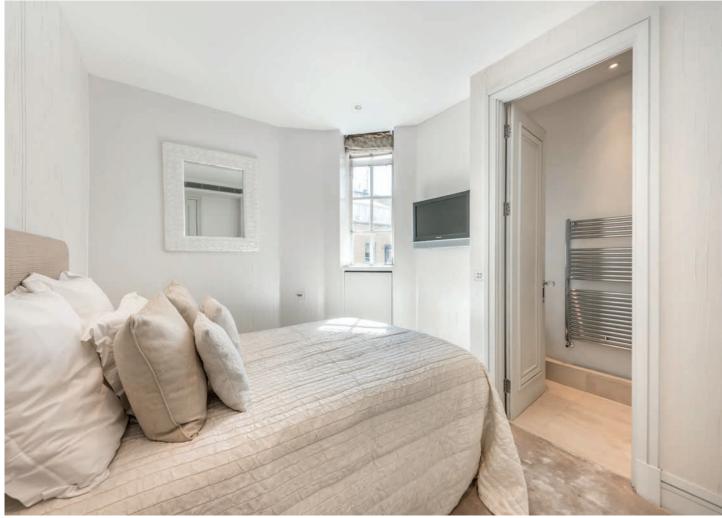

The principal bedroom has three large sash windows allowing in an abundance of light, built-in wardrobes and a spacious en suite bathroom with walk-in shower. There are three further bedrooms, two with en suite bathrooms and two with built-in wardrobes, a separate shower room and guest WC.