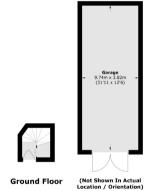

## HAYS MEWS MAYFAIR W1J

LOCATED OFF BERKELEY SQUARE, THIS BRAND NEWLY RENOVATED TWO BEDROOM MEWS APARTMENT HAS BEEN REFURBISHED TO AN EXCELLENT STANDARD THROUGHOUT.

Total area (approx.): 109.4 sq. m (1,177.6 sq. ft) Garage area (approx.): 37.4 sq. m (402.6 sq. ft)

## **FEATURES**

- Brand New RenovationTwo Double Bedrooms
- Two Luxury Bathrooms
- Interior Designed and Furnished
- Air Conditioning
- Garage Available Under Separate Negotiation

Price: £2,250 Per week