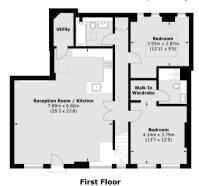

## HAYS MEWS MAYFAIR W1J

LOCATED OFF BERKELEY SQUARE, THIS BRAND NEWLY RENOVATED TWO BEDROOM MEWS APARTMENT HAS BEEN REFURBISHED TO AN EXCELLENT STANDARD THROUGHOUT.

Total area (approx.): 109.4 sq. m (1,177.6 sq. ft) Garage area (approx.): 37.4 sq. m (402.6 sq. ft)

The open plan kitchen / reception boasts excellent dining and entertaining space, perfect for both relaxing or entertaining guests.

Large principal bedroom with luxury en suite bathroom and built in storage and further double bedroom with built in storage and additional family bathroom.