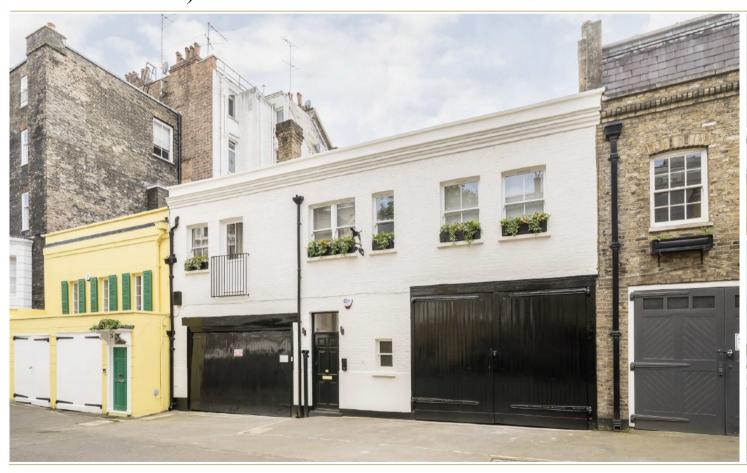

## HAYS MEWS MAYFAIR W1J

LOCATED OFF BERKELEY SQUARE, THIS BRAND NEWLY RENOVATED TWO BEDROOM MEWS APARTMENT HAS BEEN REFURBISHED TO AN EXCELLENT STANDARD THROUGHOUT.

Total area (approx.): 109.4 sq. m (1,177.6 sq. ft) Garage area (approx.): 37.4 sq. m (402.6 sq. ft)

The property has been newly renovated offering wooden flooring, air conditioning, and contemporary fixtures, fittings and furnishings throughout.

Hays Mews is located between Hill Street and Charles Street, close to Berkeley Square and the open spaces of both Hyde Park and Green Park. The internationally renowned dining and shopping facilities of Mount Street and the locale are within a short walking distance.