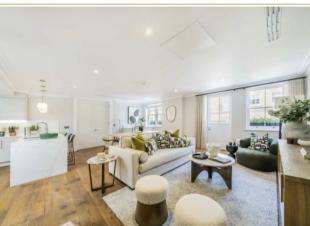

The open plan kitchen / reception boasts excellent dining and entertaining space, perfect for both relaxing or entertaining guests.

Large principal bedroom with luxury en suite bathroom and built in storage and further double bedroom with built in storage and additional family bathroom.

The property has been newly renovated offering wooden flooring, air conditioning, and contemporary fixtures, fittings and furnishings throughout.

Hays Mews is located between Hill Street and Charles Street, close to Berkeley Square and the open spaces of both Hyde Park and Green Park. The internationally renowned dining and shopping facilities of Mount Street and the locale are within a short walking distance.