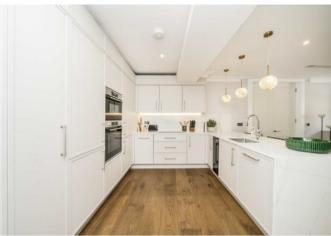

The open plan kitchen / reception boasts excellent dining and entertaining space, perfect for both relaxing or entertaining guests.

Large principal bedroom with luxury en suite bathroom and built in storage and further double bedroom with built in storage and additional family bathroom.

The property has been newly renovated offering wooden flooring, air conditioning, and contemporary fixtures, fittings and furnishings throughout.

Hays Mews is located between Hill Street and Charles Street, close to Berkeley Square and the open spaces of both Hyde Park and Green Park. The internationally renowned dining and shopping facilities of Mount Street and the locale are within a short walking distance.