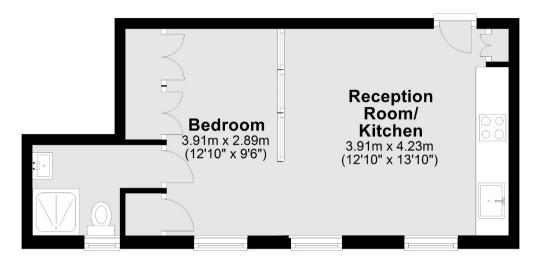

## Fifth Floor

Total area: approx. 31.1 sq. metres (334.4 sq. feet)

The apartment has been finished to the highest of standards throughout with spacious double bedroom, en suite bathroom and substantial built-in storage.