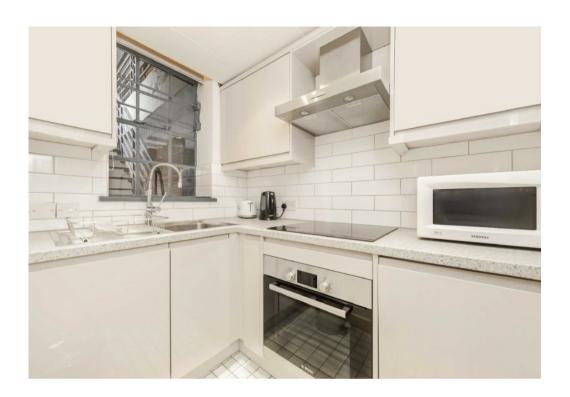

## GROSVENOR STREET

MAYFAIR W1K

A ONE BEDROOM APARTMENT SET WITHIN THIS PURPOSE BUILT RED BRICK MANSION BLOCK WITH LIFT AND PORTER. THE PROPERTY HAS A SEPARATE KITCHEN, BUILT-IN STORAGE AND WOODEN FLOORING IN THE BEDROOM.

## **FEATURES**

- Spacious Double BedroomPorter
- Lift Access
- Built-In StorageOpen Plan Kitchen
- Excellent Location

Price: £625 Per week

102 Mount Street · London · W1K 2TH T: 020 7529 5588 E: rentals@wetherell.co.uk wetherell.co.uk