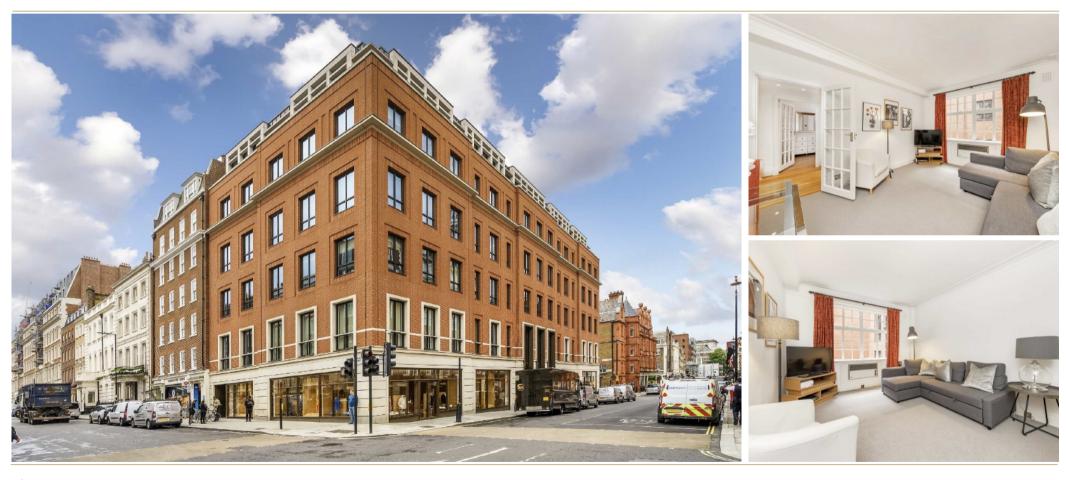

## GROSVENOR STREET

MAYFAIR W1K

A ONE BEDROOM APARTMENT SET WITHIN THIS PURPOSE BUILT RED BRICK MANSION BLOCK WITH LIFT AND PORTER. THE PROPERTY HAS A SEPARATE KITCHEN, BUILT-IN STORAGE AND WOODEN FLOORING IN THE BEDROOM.

The property is ideally situated close to Bond Street station and close to Oxford Street and Grosvenor Square.

## **FEATURES**

- Spacious Double BedroomPorter
- Lift Access
- Built-In StorageOpen Plan Kitchen
- Excellent Location

Price: £625 Per week

102 Mount Street · London · W1K 2TH T: 020 7529 5588 E: rentals@wetherell.co.uk wetherell.co.uk