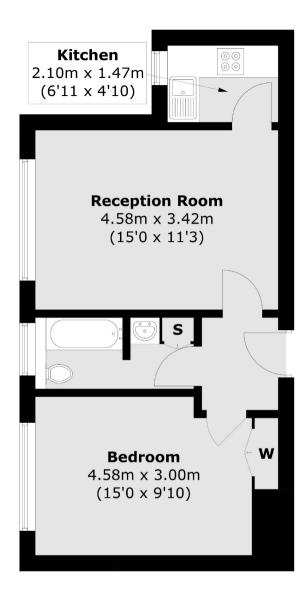

## **Third Floor**

Total area (approx.): 40.5 sq. m (435.9 sq. ft)

We aim to make our particulars both accurate and reliable. However they are not guaranteed; nor do they form part of an offer or contract. If you require clarification on any points then please contact us, especially if you're traveling some distance to view. Please note that appliances and heating systems have not been tested and therefore no warranties can be given as to their working order. Energy Rating:  $\mathsf{E}$ 