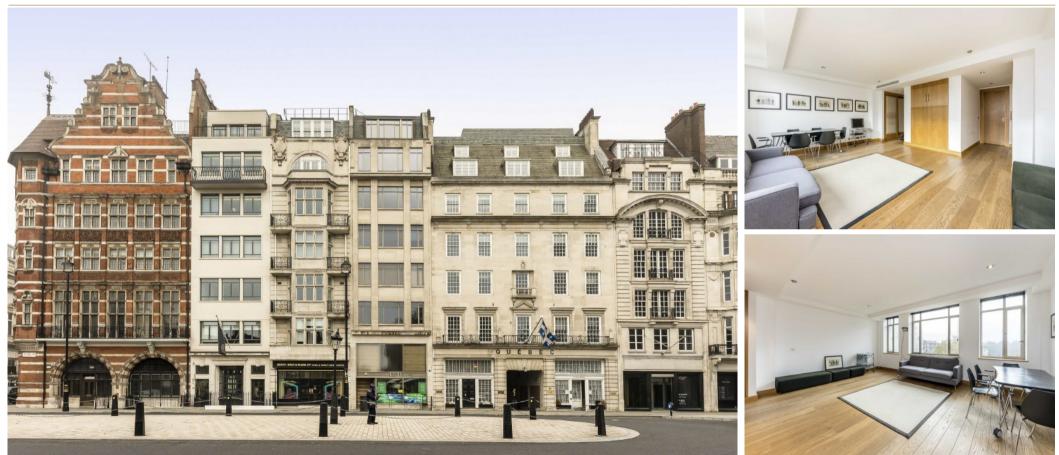

## PALL MALL Mayfair SW1Y

A SUPERB STUDIO APARTMENT WITH FANTASTIC SOUTHERLY VIEWS OVER Pall Mall, The Mall, St James's Palace and St James's Park.

## **Fifth Floor**

Total area: approx. 48.6 sq. metres (523.1 sq. feet)

This property has been meticulously designed and benefits from air-conditioning.

The property is conveniently located on Pall Mall close to St James' Park and Green Park underground station (Jubilee, Piccadilly and Victoria lines).