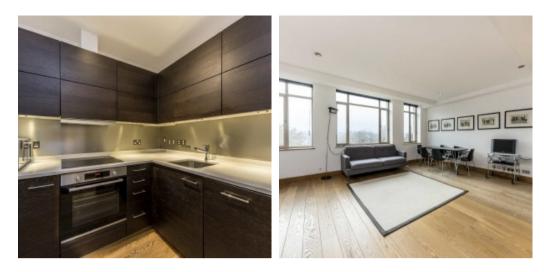

## FEATURES

- Studio Apartment
  Modern Fixtures & Fittings
  Wooden Flooring

- Built-In Storage
  Separate Kitchen
  Lift Access