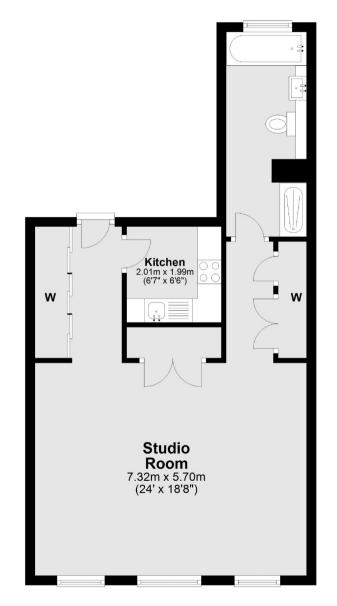

## **Fifth Floor**

Total area: approx. 48.6 sq. metres (523.1 sq. feet)

This property has been meticulously designed and benefits from air-conditioning.

The property is conveniently located on Pall Mall close to St James' Park and Green Park underground station (Jubilee, Piccadilly and Victoria lines).

## FEATURES

- Studio Apartment
  Modern Fixtures & Fittings
  Wooden Flooring

- Built-In Storage
  Separate Kitchen
  Lift Access