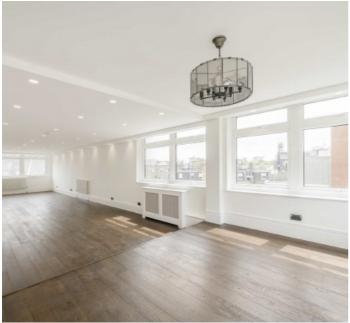

## BRICK STREET, W1J

£3,500,000

Mayfair's only skyscraper - An immaculate three bedroom apartment with rooftop views.

This meticulously renovated apartment is situated on the fourth floor and measures 2011 Sq. Ft. The reception room is 48 feet long with a triple aspect showcasing the impressive views over Mayfair.

The apartment has east, south and west aspects over London taking in Mayfair, The City, The Palace of Westminster and the expanse of Green Park. Hyde Park Corner and Green Park are the nearest underground stations.