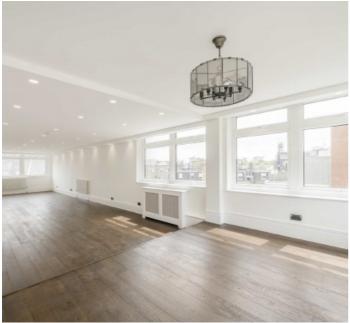

## BRICK STREET, W1J

£4,000,000

Mayfair's only skyscraper - An immaculate three bedroom apartment with rooftop views.

This meticulously renovated apartment is situated on the fourth floor and measures 2011 Sq. Ft. The reception room is 48 feet long with a triple aspect showcasing the impressive views over Mayfair.

The apartment has east, south and west aspects over London taking in Mayfair, The City, The Palace of Westminster and the expanse of Green Park. Hyde Park Corner and Green Park are the nearest underground stations.