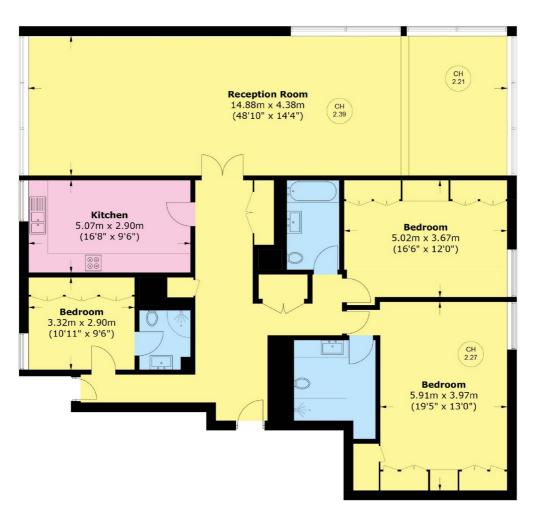

ftop views.

This meticulously renovated apartment is situated on the fourth floor and measures 2011 Sq. Ft. The reception room is 48 feet long with a triple aspect showcasing the impressive views over Mayfair.

The principal bedroom suite has built-in wardrobes with large en suite shower room. There are two further bedrooms, both with built in wardrobes and one with en suite shower room. There is an additional, communal bathroom and a separate kitchen. The building is serviced by two passenger lifts and a 24 hour porter.

The apartment has east, south and west aspects over London taking in Mayfair, The City, The Palace of Westminster and the expanse of Green Park. Hyde Park Corner and Green Park are the nearest underground stations.





## FEATURES







## Brick Street, London, W1J





Total area (approx.): 186.9 sq. m (2011.8 sq. ft)