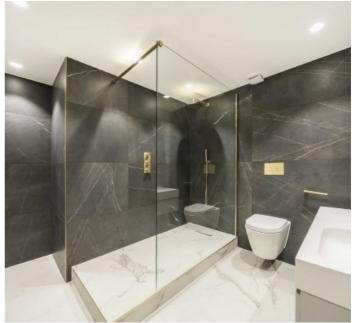

The principal bedroom suite has built-in wardrobes with large en suite shower room. There are two further bedrooms, both with built in wardrobes and one with en suite shower room. There is an additional, communal bathroom and a separate kitchen. The building is serviced by two passenger lifts and a 24 hour porter.