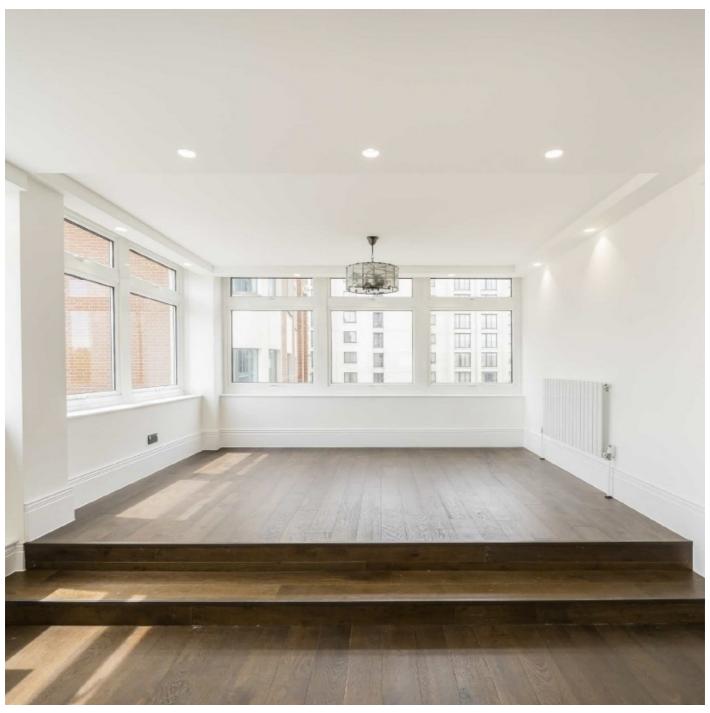

## BRICK STREET, W1J

£4,000,000

Mayfair's only skyscraper - An immaculate three bedroom apartment with rooftop views.

This meticulously renovated apartment is situated on the fourth floor and measures 2011 Sq. Ft. The reception room is 48 feet long with a triple aspect showcasing the impressive views over Mayfair.