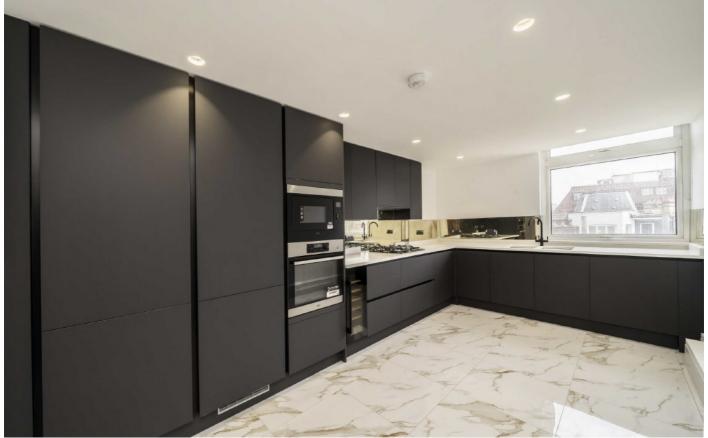

The principal bedroom suite has built-in wardrobes with large en suite shower room. There are two further bedrooms, both with built in wardrobes and one with en suite shower room. There is an additional, communal bathroom and a separate kitchen. The building is serviced by two passenger lifts and a 24 hour porter.