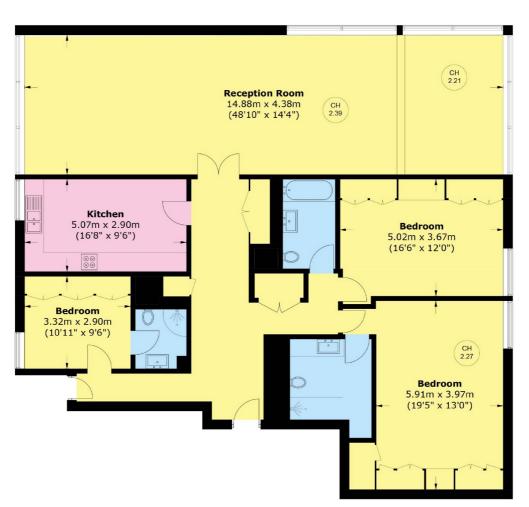

## BRICK STREET, W1J £4,500,000

Mayfair's only skyscraper - An immaculate three bedroom apartment with rooftop views.

This meticulously renovated apartment is situated on the fourth floor and measures 2011 Sq. Ft. The reception room is 48 feet long with a triple aspect showcasing the impressive views over Mayfair.

The principal bedroom suite has built-in wardrobes with large en suite shower room. There are two further bedrooms, both with built in wardrobes and one with en suite shower room. There is an additional, communal bathroom and a separate kitchen. The building is serviced by two passenger lifts and a 24 hour porter.

## Brick Street, London, W1J

Total area (approx.): 186.9 sq. m (2011.8 sq. ft)

102 Mount Street, London, W1K 2TH T: 020 7529 5566 E: sales@wetherell.co.uk We aim to make our particulars both accurate and reliable. However they are not guaranteed; nor do they form part of an offer or contract. If you require clarification on any points then please contact us, especially if you're traveling some distance to view. Please note that appliances and heating systems have not been tested and therefore no warranties can be given as to their working order.