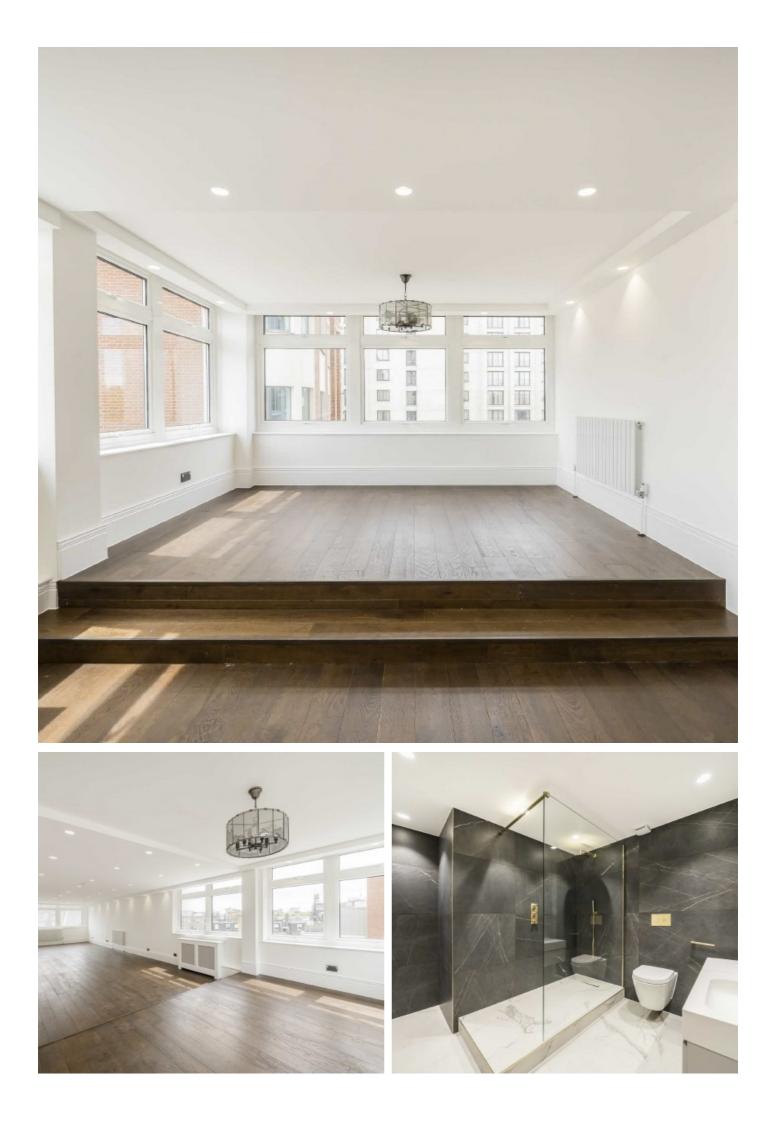

## BRICK STREET, W1J £4,500,000

Mayfair's only skyscraper - An immaculate three bedroom apartment with rooftop views.

This meticulously renovated apartment is situated on the fourth floor and measures 2011 Sq. Ft. The reception room is 48 feet long with a triple aspect showcasing the impressive views over Mayfair.

The principal bedroom suite has built-in wardrobes with large en suite shower room. There are two further bedrooms, both with built in wardrobes and one with en suite shower room. There is an additional, communal bathroom and a separate kitchen. The building is serviced by two passenger lifts and a 24 hour porter.