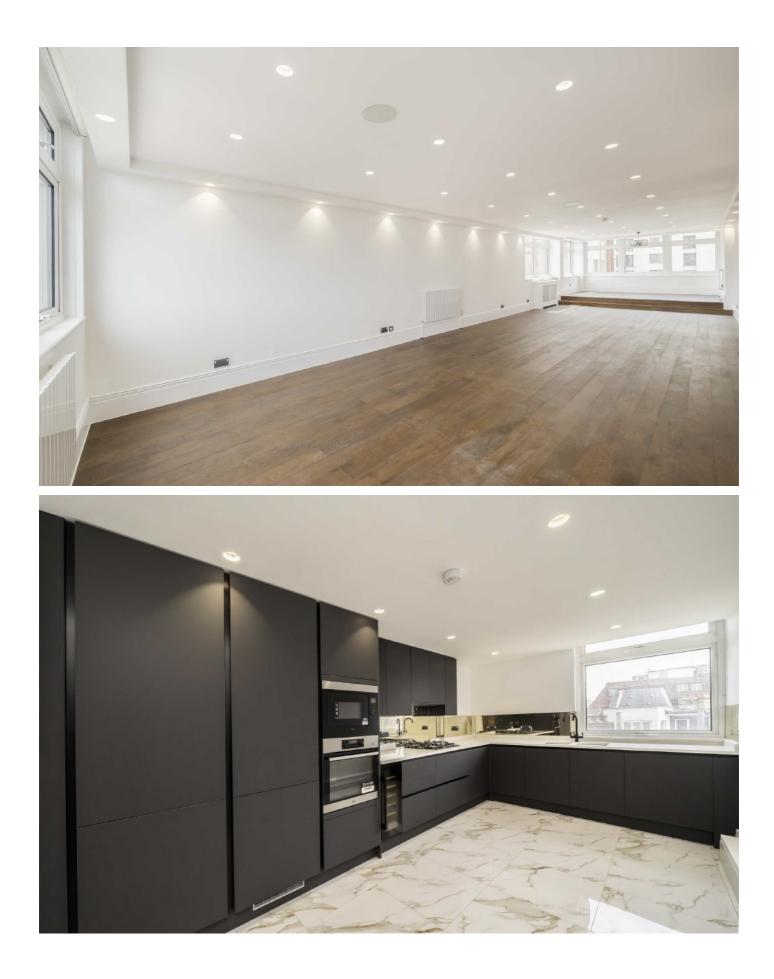

## BRICK STREET, W1J £4,500,000

Mayfair's only skyscraper - An immaculate three bedroom apartment with rooftop views.

This meticulously renovated apartment is situated on the fourth floor and measures 2011 Sq. Ft. The reception room is 48 feet long with a triple aspect showcasing the impressive views over Mayfair.

The principal bedroom suite has built-in wardrobes with large en suite shower room. There are two further bedrooms, both with built in wardrobes and one with en suite shower room. There is an additional, communal bathroom and a separate kitchen. The building is serviced by two passenger lifts and a 24 hour porter.