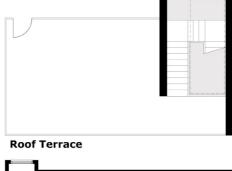

## Mayfair Row, London, W1J

First Floor

Bedroom 5.03m x 3.73m (16'6 x 12'3)

Bedroom 3.28m x 3.28m (10'9 x 10'9)

**Second Floor** 

**Lower Ground Floor** 

**Ground Floor** 

Total area (approx.): 343.4 sq. m (3,696.3 sq. ft) Roof Terrace / External Area: 47.8 sq. m (514.5 sq. ft)