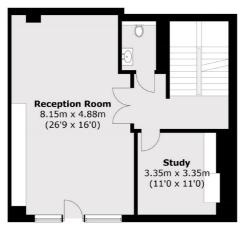

## Mayfair Row, London, W1J

First Floor

Bedroom 5.03m x 3.73m (16'6 x 12'3)

Bedroom 3.28m x 3.28m (10'9 x 10'9)

**Second Floor** 

**Lower Ground Floor** 

**Ground Floor** 

Total area (approx.): 343.4 sq. m (3,696.3 sq. ft) Roof Terrace / External Area: 47.8 sq. m (514.5 sq. ft)