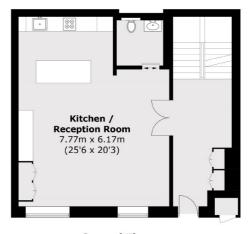

## £5,000 PER WEEK

A newly renovated four bedroom villa of 2,413 sq ft. Meticulously designed to a high standard with accommodation split across four floors.

The property has a fabulous open plan kitchen and reception room and two further reception rooms on the lower ground and first floor, fantastic for entertaining or being used as informal family areas.

## Mayfair Row, London, W1J

First Floor

Bedroom 5.03m x 3.73m (16'6 x 12'3)

Bedroom 3.28m x 3.28m (10'9 x 10'9)

**Second Floor** 

**Lower Ground Floor** 

**Ground Floor** 

Total area (approx.): 343.4 sq. m (3,696.3 sq. ft) Roof Terrace / External Area: 47.8 sq. m (514.5 sq. ft)