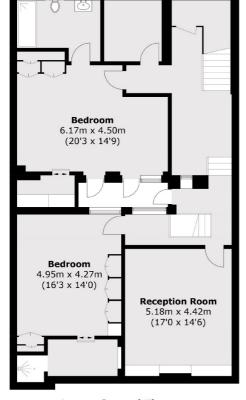

Two generous bedroom suites occupy the lower ground floor, with the main suite and a further guest bedroom on the second. A superb roof terrace can be reached through a retracting skylight door, perfect for the summer months.

## Mayfair Row, London, W1J

First Floor

Bedroom 5.03m x 3.73m (16'6 x 12'3)

Bedroom 3.28m x 3.28m (10'9 x 10'9)

**Second Floor** 

**Lower Ground Floor** 

**Ground Floor** 

Total area (approx.): 343.4 sq. m (3,696.3 sq. ft) Roof Terrace / External Area: 47.8 sq. m (514.5 sq. ft)