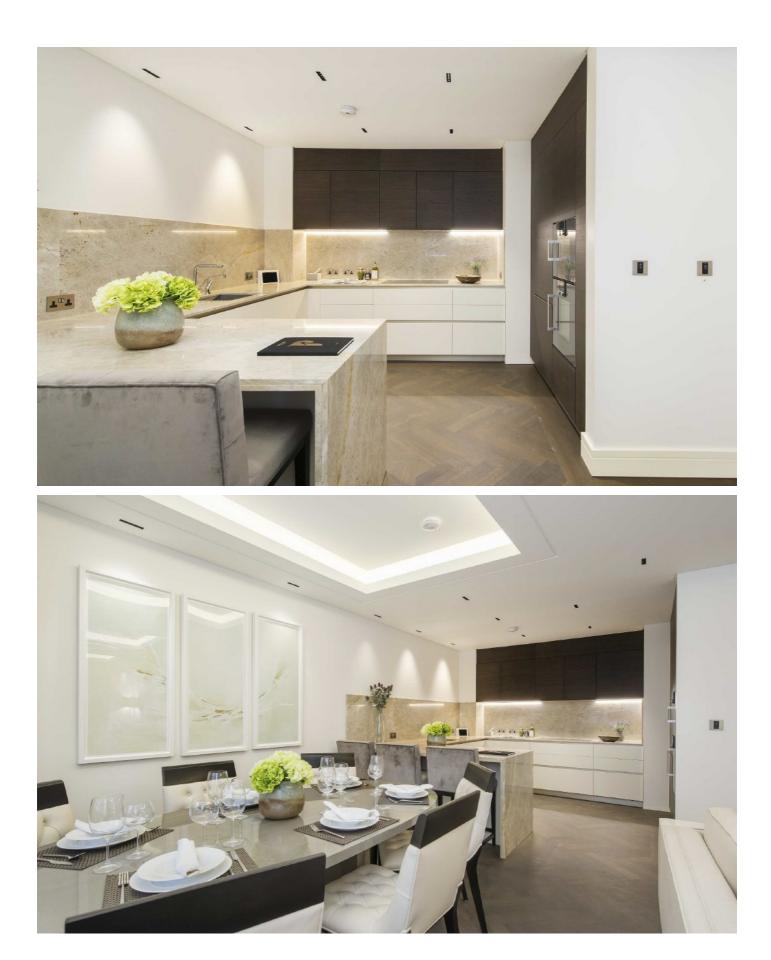

## PARK PLACE, SW1A £2,100 Per week

Offering sophistication and tranquillity the Duplex at Park Place Residences is the epitome of luxury city living.

The spacious reception room is perfectly suited for both relaxing and entertaining, boasting a state of the art open plan kitchen fitted with Gaggenau appliances.

## FEATURES

Open-Plan Kitchen and Reception
Large Principal Suite
Two Double Bedrooms with En-Suites
Additional Storage Rooms
Day Porter
Luxury Fixtures, Fittings and Furnishings