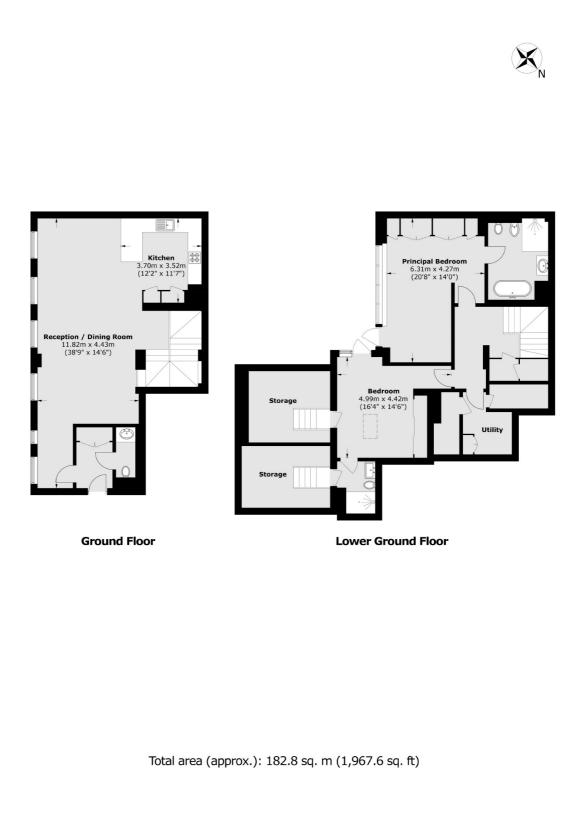

## FEATURES

Open-Plan Kitchen and Reception
Large Principal Suite
Two Double Bedrooms with En-Suites
Additional Storage Rooms
Day Porter
Luxury Fixtures, Fittings and Furnishings