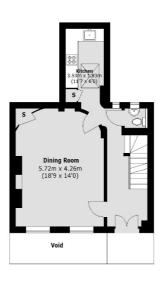

## Park Street, London, W1K

Third Floor

Second Floor

First Floor

t Groun

Total area (approx.): 219.1 sq. m (2359 sq. ft) (Including Vault / Excluding Void) Balcony: 8.60 sq. m (93 sq. ft)