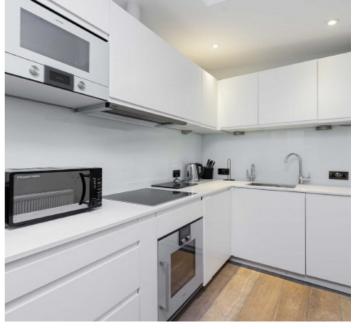

Accommodation consists of a reception room, dining room, kitchen, four bedrooms, study and four bathrooms.