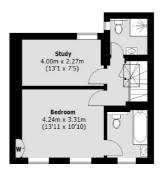

## Park Street, London, W1K

Third Floor

Second Floor

First Floor

t Groun

Total area (approx.): 219.1 sq. m (2359 sq. ft) (Including Vault / Excluding Void) Balcony: 8.60 sq. m (93 sq. ft)