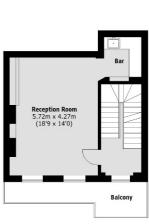

## Park Street, London, W1K

Third Floor

Second Floor

First Floor

t Groun

Total area (approx.): 219.1 sq. m (2359 sq. ft) (Including Vault / Excluding Void) Balcony: 8.60 sq. m (93 sq. ft)