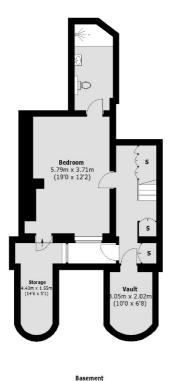

## Park Street, London, W1K

Third Floor

Second Floor

First Floor

t Groun

Total area (approx.): 219.1 sq. m (2359 sq. ft) (Including Vault / Excluding Void) Balcony: 8.60 sq. m (93 sq. ft)