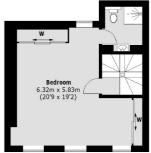

## Park Street, London, W1K

Third Floor

Second Floor

First Floor

t Groun

Total area (approx.): 219.1 sq. m (2359 sq. ft) (Including Vault / Excluding Void) Balcony: 8.60 sq. m (93 sq. ft)