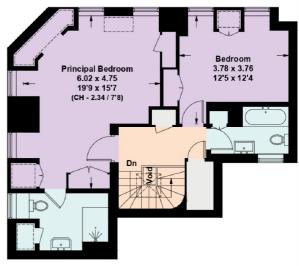

The fifth floor comprises two double bedrooms and two bathrooms. The principal suite is a large, 20-foot-wide room with built in storage and a modern en suite shower room. The second double bedroom also benefits from built in storage. There is also a substantial, separate family bathroom.

## **Dunraven House, W1K**

Approximate Floor Area = 131.6 sq m / 1416 sq ft sq ft Including Limited Use Area (6.5 sq m / 70 sq ft) & Excluding Void

Fourth Floor Fifth Floor

This plan is for layout guidance only. Not drawn to scale unless stated. Windows and door openings are approximate. Whilst every care is taken in the preparation of this plan, please check all dimensions, shapes and compass bearings before making any decisions reliant upon them. (ID1078075)