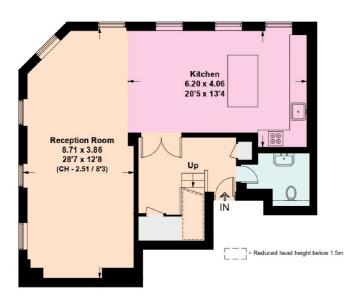

## GREEN STREET, W1K

£2,650,000

An immaculate two-bedroom apartment in a corner position with views of Hyde Park.

This spacious duplex apartment is set over the entire 4th and 5th floors, with lift, of this purpose-built block in Mayfair. The fourth floor has a bright, open plan, L shaped reception room and kitchen/dining room with herringbone flooring throughout. The corner aspect and 8 windows allow an abundance of natural light whilst enjoying a west facing aspect including direct views of Hyde Park. There is a guest WC and integrated storage.

## **Dunraven House, W1K**

Approximate Floor Area = 131.6 sq m / 1416 sq ft sq ft Including Limited Use Area (6.5 sq m / 70 sq ft) & Excluding Void

Fourth Floor Fifth Floor

This plan is for layout guidance only. Not drawn to scale unless stated. Windows and door openings are approximate. Whilst every care is taken in the preparation of this plan, please check all dimensions, shapes and compass bearings before making any decisions reliant upon them. (ID1078075)