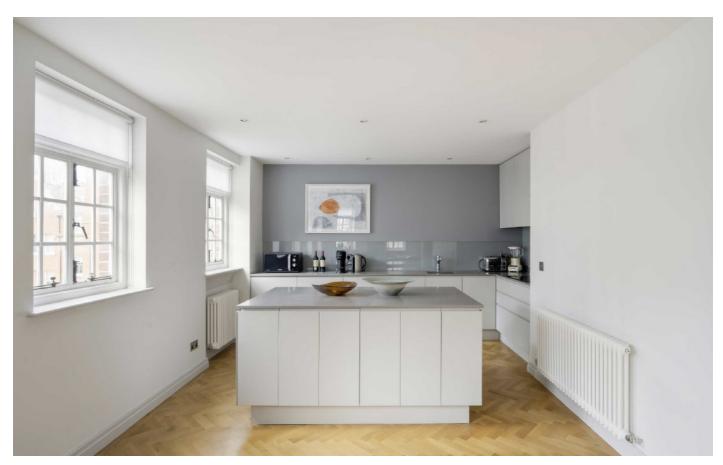

## GREEN STREET, W1K

£2,650,000

An immaculate two-bedroom apartment in a corner position with views of Hyde Park.

This spacious duplex apartment is set over the entire 4th and 5th floors, with lift, of this purpose-built block in Mayfair. The fourth floor has a bright, open plan, L shaped reception room and kitchen/dining room with herringbone flooring throughout. The corner aspect and 8 windows allow an abundance of natural light whilst enjoying a west facing aspect including direct views of Hyde Park. There is a guest WC and integrated storage.