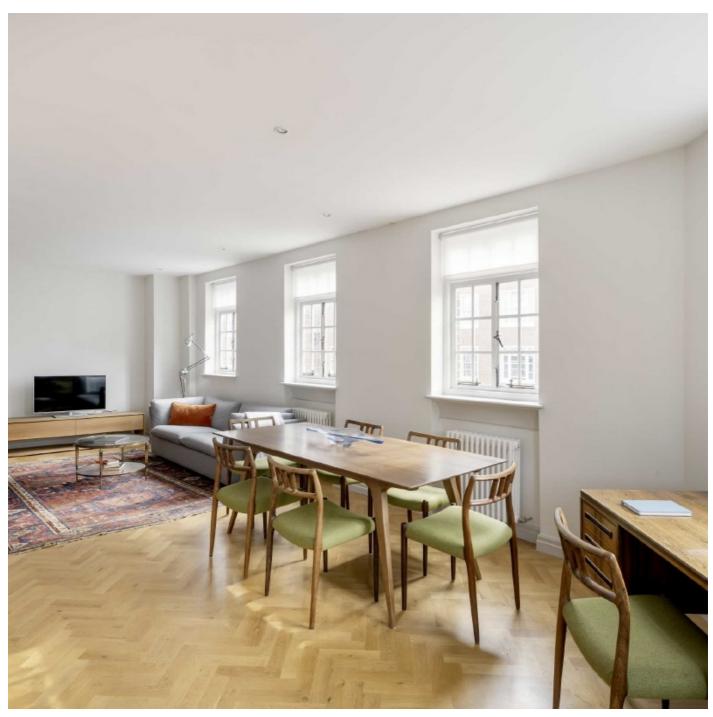

## GREEN STREET, W1K

£2,650,000

An immaculate two-bedroom apartment in a corner position with views of Hyde Park.

This spacious duplex apartment is set over the entire 4th and 5th floors, with lift, of this purpose-built block in Mayfair. The fourth floor has a bright, open plan, L shaped reception room and kitchen/dining room with herringbone flooring throughout. The corner aspect and 8 windows allow an abundance of natural light whilst enjoying a west facing aspect including direct views of Hyde Park. There is a guest WC and integrated storage.