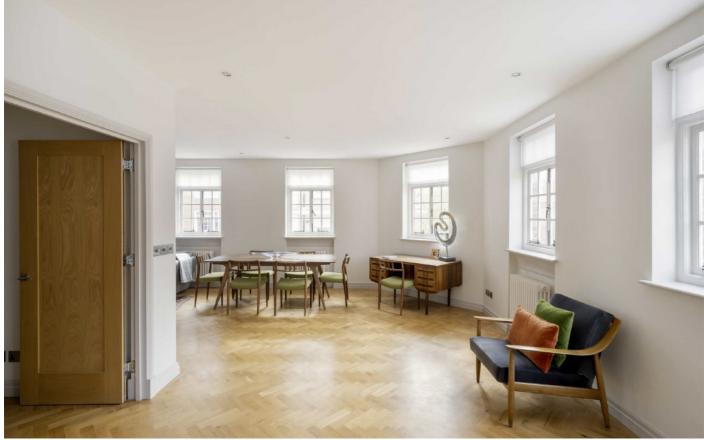

## GREEN STREET, W1K

£2,650,000

An immaculate two-bedroom apartment in a corner position with views of Hyde Park.

This spacious duplex apartment is set over the entire 4th and 5th floors, with lift, of this purpose-built block in Mayfair. The fourth floor has a bright, open plan, L shaped reception room and kitchen/dining room with herringbone flooring throughout. The corner aspect and 8 windows allow an abundance of natural light whilst enjoying a west facing aspect including direct views of Hyde Park. There is a guest WC and integrated storage.