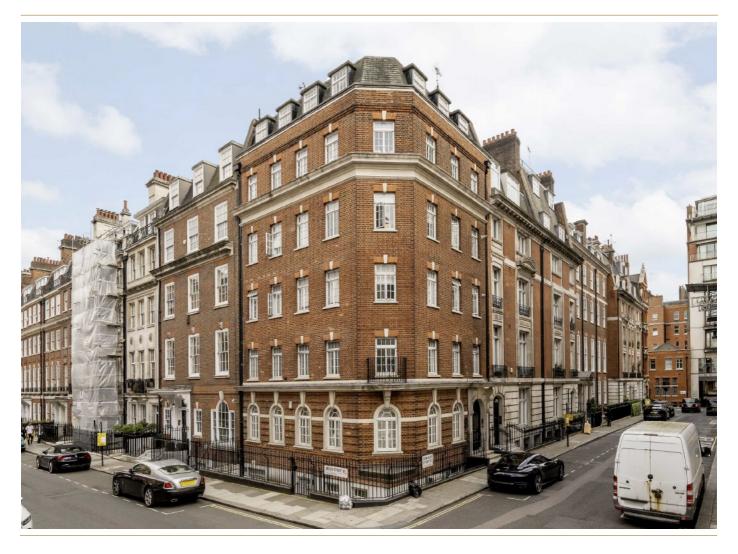

## GREEN STREET, W1K

£2,650,000

An immaculate two-bedroom apartment in a corner position with views of Hyde Park.

This spacious duplex apartment is set over the entire 4th and 5th floors, with lift, of this purpose-built block in Mayfair. The fourth floor has a bright, open plan, L shaped reception room and kitchen/dining room with herringbone flooring throughout. The corner aspect and 8 windows allow an abundance of natural light whilst enjoying a west facing aspect including direct views of Hyde Park. There is a guest WC and integrated storage.

## Green Street, London, W1K