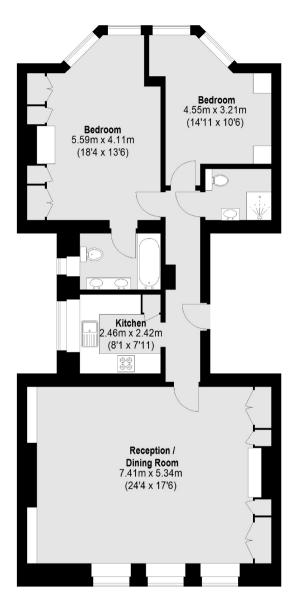

## BALFOUR PLACE

MAYFAIR W1K

AN ELEGANT TWO DOUBLE BEDROOM FIRST FLOOR APARTMENT (WITH LIFT), IN THE HEART OF PRIME MAYFAIR WITH GOOD NATURAL LIGHT THROUGHOUT.

First Floor
Total area (approx.):103.32 sq. m (1112 Sq. ft)

## **FEATURES**

- Two Double Bedrooms
- Two Bathrooms
- Excellent Location
- Lift Access
- Modern Kitchen
- Day Porter

Price: £1,595 Per week

102 Mount Street • London • W1K 2TH
T: 020 7529 5588 E: rentals@wetherell.co.uk
wetherell.co.uk