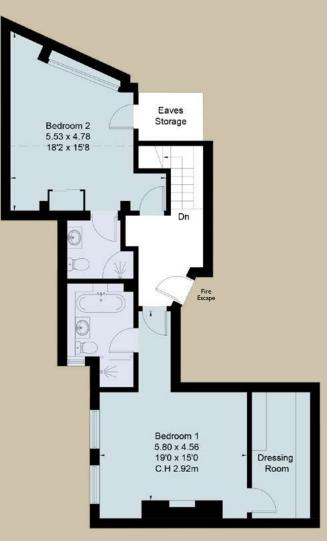

# ACCOMMODATION AND AMENITIES

Situated on the fourth and fifth floor of this immaculate block in the heart of St. James's, this apartment showcases 1207 sq. Ft of interior designed space with an abundance of natural light and superb vaulted ceilings.

On the fifth floor there are two bedrooms, each with en suite bathrooms. The principal suite is a serene environment with soft furnishings, a dressing table and a substantial walk in wardrobe.

There are high ceilings, two large windows and an ensuite bathroom with freestanding bath and walk in shower.

The second bedroom suite has built in wardrobes and an en suite shower room.

#### TOTAL AREA (APPROX.): 112.1 SQ. M (1207 SQ. FT)

Fifth Floor

St. James's

Open plan living room

Two bedooms

Two bathrooms

Lift

Porter