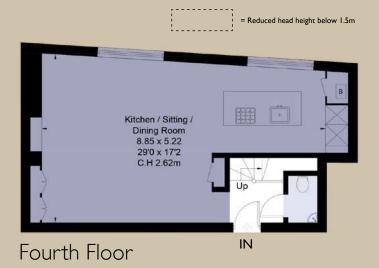

# ACCOMMODATION AND AMENITIES

Situated on the fourth and fifth floor of this immaculate block in the heart of St. James's, this apartment showcases 1207 sq. Ft of interior designed space with an abundance of natural light and superb vaulted ceilings.

There is a large living space with herringbone flooring, opulent bar, double height ceilings and a seamless connection to the dining area and open plan kitchen. The modern kitchen, designed by Poggenpohl, has integrated Siemens appliances which nestle neatly into the flush wall cabinets. This open plan entertaining space has two wide windows flooding the room with light whilst offering impressive views of the Air Street Arch and the Neo-baroque styled Dilly Hotel. There is also separate storage and a guest WC.

#### TOTAL AREA (APPROX.): 112.1 SQ. M (1207 SQ. FT)

Fifth Floor

St. James's

Open plan living room

Two bedooms

Two bathrooms

Lift

Porter