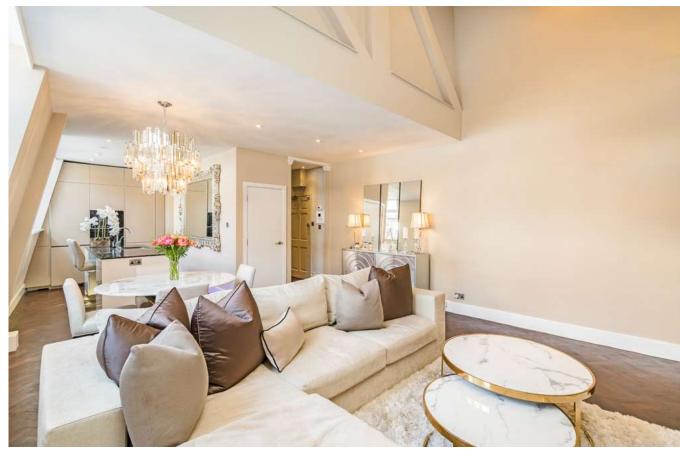

There is a large living space with herringbone flooring, opulent bar, double height ceilings and a seamless connection to the dining area and open plan kitchen. The modern kitchen, designed by Poggenpohl, has integrated Siemens appliances which nestle neatly into the flush wall cabinets. This open plan entertaining space has two wide windows flooding the room with light whilst offering impressive views of the Air Street Arch and the Neo-baroque styled Dilly Hotel. There is also separate storage and a guest WC.