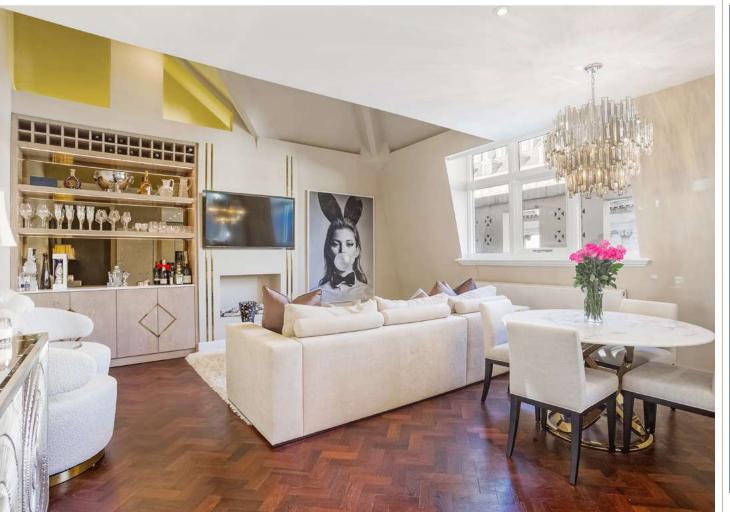

There is a large living space with herringbone flooring, opulent bar, double height ceilings and a seamless connection to the dining area and open plan kitchen. The modern kitchen, designed by Poggenpohl, has integrated Siemens appliances which nestle neatly into the flush wall cabinets. This open plan entertaining space has two wide windows flooding the room with light whilst offering impressive views of the Air Street Arch and the Neo-baroque styled Dilly Hotel. There is also separate storage and a guest WC.