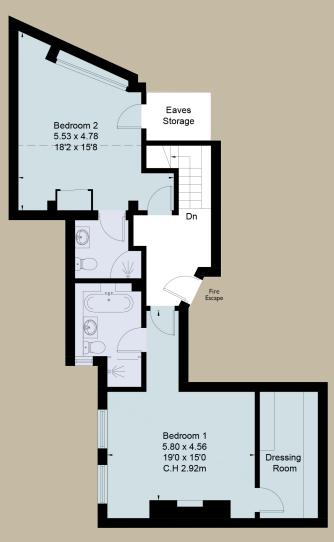

On the fifth floor there are two bedrooms, each with en suite bathrooms. The principal suite is a serene environment with soft furnishings, a dressing table and a substantial walk in wardrobe. There are high ceilings, two large windows and an ensuite bathroom with freestanding bath and walk in shower. The second bedroom suite has built in wardrobes and an en suite shower room.

#### TOTAL AREA (APPROX.): 112.1 SQ. M (1207 SQ. FT)

Fifth Floor

St. James's

Open plan living room

Two bedooms

Two bathrooms

Lift

Porter