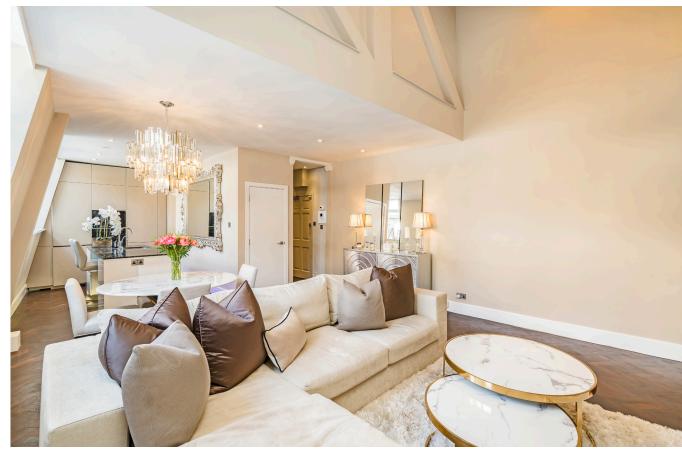

There is a large living space with herringbone flooring, opulent bar, double height ceilings and a seamless connection to the dining area and open plan kitchen. The modern kitchen, designed by Poggenpohl, has integrated Siemens appliances which nestle neatly into the flush wall cabinets. This open plan entertaining space has two wide windows flooding the room with light whilst offering impressive views of the Air Street Arch and the Neo-baroque styled Dilly Hotel. There is also separate storage and a guest WC.