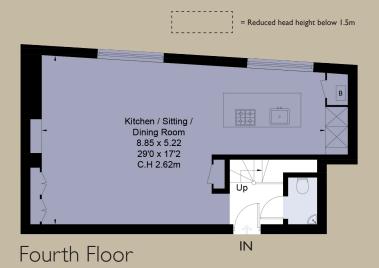

# ACCOMMODATION AND AMENITIES

Situated on the fourth and fifth floor of this immaculate block in the heart of St. James's, this apartment showcases 1207 sq. Ft of interior designed space with an abundance of natural light and superb vaulted ceilings.

There is a large living space with herringbone flooring, opulent bar, double height ceilings and a seamless connection to the dining area and open plan kitchen. The modern kitchen, designed by Poggenpohl, has integrated Siemens appliances which nestle neatly into the flush wall cabinets. This open plan entertaining space has two wide windows flooding the room with light whilst offering impressive views of the Air Street Arch and the Neo-baroque styled Dilly Hotel. There is also separate storage and a guest WC.

#### TOTAL AREA (APPROX.): 112.1 SQ. M (1207 SQ. FT)

Fifth Floor

St. James's

Open plan living room

Two bedooms

Two bathrooms

Lift

Porter