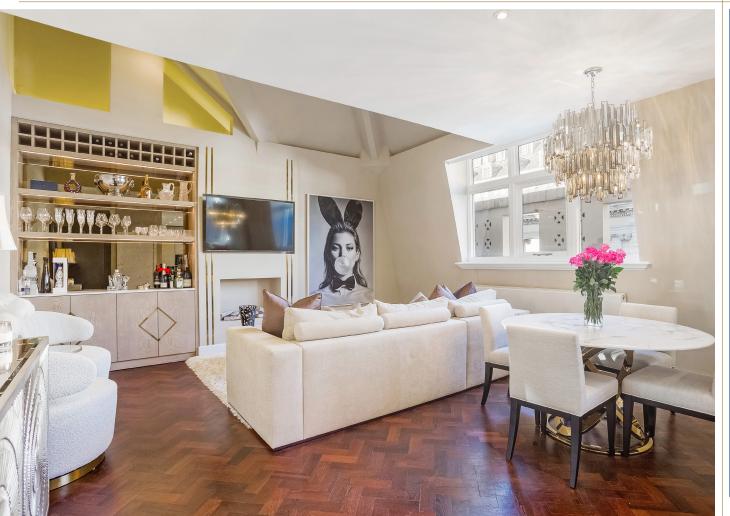

There is a large living space with herringbone flooring, opulent bar, double height ceilings and a seamless connection to the dining area and open plan kitchen. The modern kitchen, designed by Poggenpohl, has integrated Siemens appliances which nestle neatly into the flush wall cabinets. This open plan entertaining space has two wide windows flooding the room with light whilst offering impressive views of the Air Street Arch and the Neo-baroque styled Dilly Hotel. There is also separate storage and a guest WC.