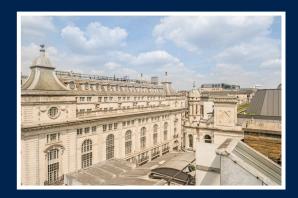

There is a large living space with herringbone flooring, opulent bar, double height ceilings and a seamless connection to the dining area and open plan kitchen. The modern kitchen, designed by Poggenpohl, has integrated Siemens appliances which nestle neatly into the flush wall cabinets. This open plan entertaining space has two wide windows flooding the room with light whilst offering impressive views of the Air Street Arch and the Neo-baroque styled Dilly Hotel. There is also separate storage and a guest WC.

## LOCATION

Jermyn Street, well known for its established gentleman's outfitters, art galleries, hotels, and restaurants, is excellently located close to Piccadilly and St James Park. Dating from 1664, it retains a feeling of traditional charm whilst affording modern convenience.