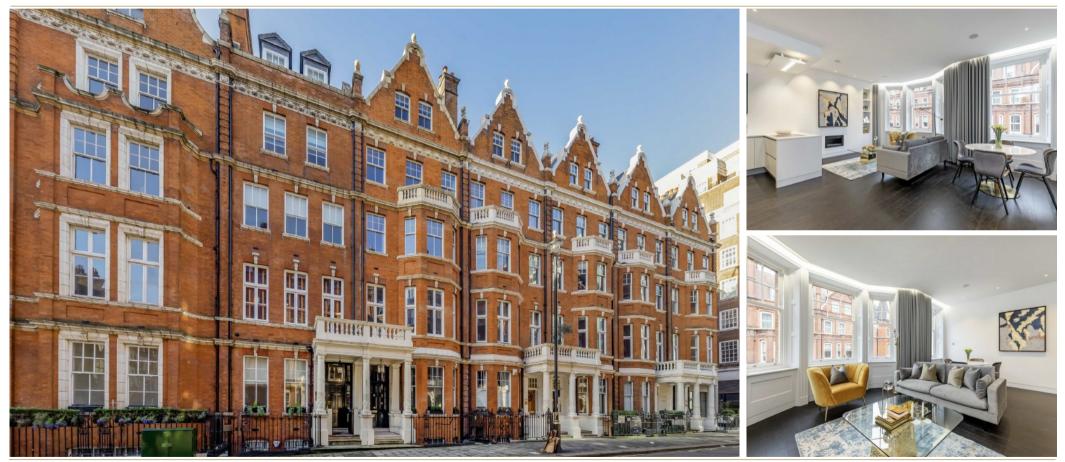

## PARK STREET Mayfair W1K

A NEWLY RENOVATED TWO BEDROOM APARTMENT ON THE SECOND FLOOR OF A RED BRICK, PERIOD CONVERSION IN A HIGHLY SOUGHT AFTER MAYFAIR LOCATION.

## Second Floor

Total area (approx.): 82.4 sq. m (886.9 sq. ft)

The apartment has been newly renovated throughout, offering two double bedrooms with two modern bathrooms.

The open plan kitchen/living area offers a breakfast bar as well as dining and entertaining space.

The apartment has been furnished to an exceptional standard as well as boasting high ceilings, wooden flooring, air conditioning, Banham security and home automation system.