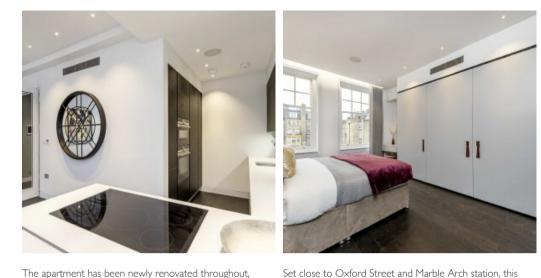

## Second Floor

Total area (approx.): 82.4 sq. m (886.9 sq. ft)

The apartment has been newly renovated throughout, offering two double bedrooms with two modern bathrooms.

The open plan kitchen/living area offers a breakfast bar as well as dining and entertaining space.

The apartment has been furnished to an exceptional standard as well as boasting high ceilings, wooden flooring, air conditioning, Banham security and home automation system.

property is conveniently located within easy reach of the

shops and restaurants of Mayfair.

102 Mount Street • London • W1K 2TH T: 020 7529 5588 E: rentals@wetherell.co.uk

wetherell.co.uk

NO ONE KNOWS MAYFAIR BETTER THAN WETHERELL