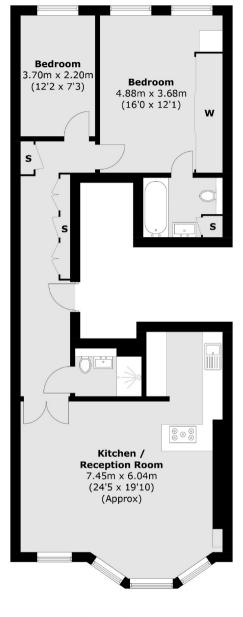

## Second Floor

Total area (approx.): 82.4 sq. m (886.9 sq. ft)

The apartment has been newly renovated throughout, offering two double bedrooms with two modern bathrooms.

The open plan kitchen/living area offers a breakfast bar as well as dining and entertaining space.

## FEATURES

- Two Double Bedrooms
- Two Modern Bathrooms
- Brand New Renovation
- Furnished
- CCTV and Secure Entry Systems
- Wooden Flooring