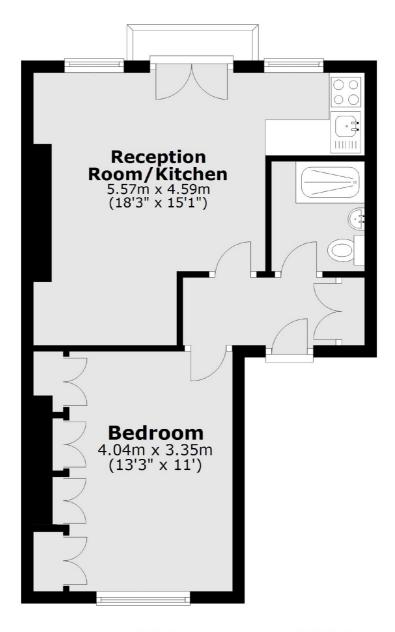

## SOUTH AUDLEY STREET, W1K

£1,350,000

A charming one bedroom apartment of 429 square feet, set within a period building located in the heart of the Mayfair Village.

Situated on the third floor (with lift), this wonderfully bright apartment is the ideal Pied á Terre in the heart of Mayfair. The large open plan reception room has french windows leading onto a charming balcony with views towards the Grosvenor Chapel and along South Audley Street. The double bedroom has ample storage and there is a separate bathroom.





## FEATURES







## SOUTH AUDLEY STREET, LONDON, W1K

## **Third Floor**



Total area: approx. 39.4 sq. metres (424.5 sq. feet)