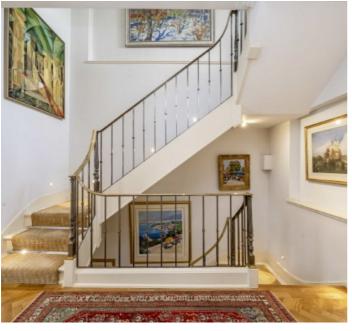

Located on the ground floor is wide hallway leading to a spacious kitchen, utility room and a bedroom that would work perfectly as guest or staff lodgings. To the front of the house is one of two reception rooms, a great space to entertain.

On the first floor is the larger reception room that is ideal for family entertainment as well as the principal bedroom that comprises of a walk in wardrobe, separate study and en-suite bathroom. At the top of the house there are a further two bedrooms, both en-suite and a private terrace.