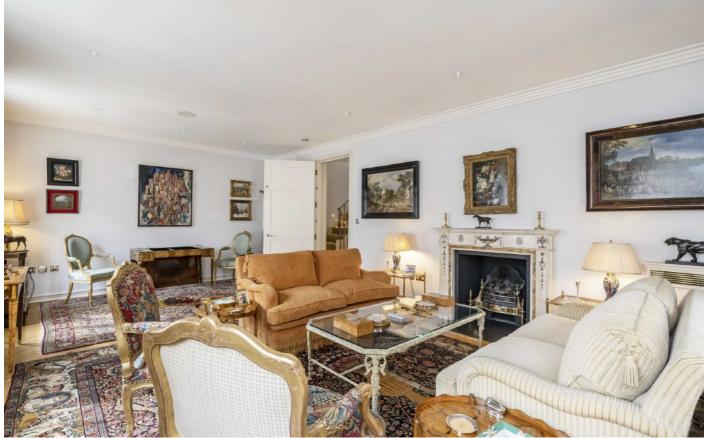

Located on the ground floor is wide hallway leading to a spacious kitchen, utility room and a bedroom that would work perfectly as guest or staff lodgings. To the front of the house is one of two reception rooms, a great space to entertain.

On the first floor is the larger reception room that is ideal for family entertainment as well as the principal bedroom that comprises of a walk in wardrobe, separate study and en-suite bathroom. At the top of the house there are a further two bedrooms, both en-suite and a private terrace.