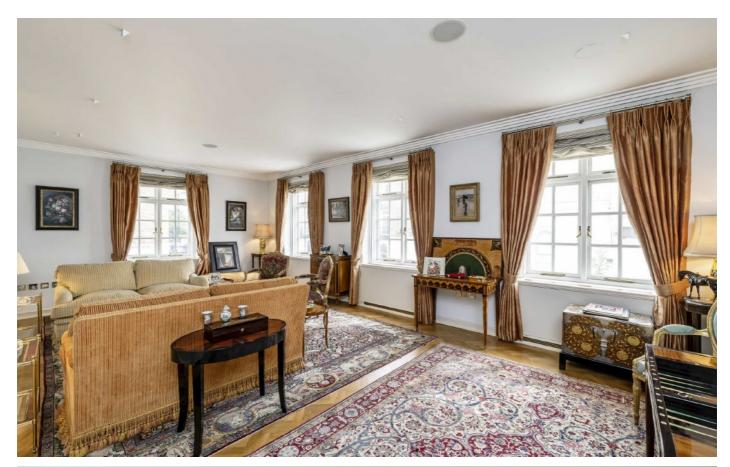

Located on the ground floor is wide hallway leading to a spacious kitchen, utility room and a bedroom that would work perfectly as guest or staff lodgings. To the front of the house is one of two reception rooms, a great space to entertain.

On the first floor is the larger reception room that is ideal for family entertainment as well as the principal bedroom that comprises of a walk in wardrobe, separate study and en-suite bathroom. At the top of the house there are a further two bedrooms, both en-suite and a private terrace.