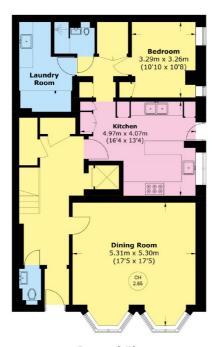

Located on the ground floor is wide hallway leading to a spacious kitchen, utility room and a bedroom that would work perfectly as guest or staff lodgings. To the front of the house is one of two reception rooms, a great space to entertain.

## WILTON STREET, London, SW1X

**Second Floor** 

**Ground Floor** 

**First Floor** 

Total area (approx.): 270.5 sq. m (2,911.5 sq. ft) Terrace area (approx.): 8.3 sq. m (89.3 sq. ft)