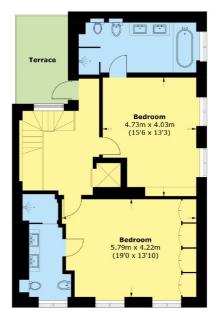

On the first floor is the larger reception room that is ideal for family entertainment as well as the principal bedroom that comprises of a walk in wardrobe, separate study and en-suite bathroom. At the top of the house there are a further two bedrooms, both en-suite and a private terrace.

## WILTON STREET, London, SW1X

**Second Floor** 

**Ground Floor** 

**First Floor** 

Total area (approx.): 270.5 sq. m (2,911.5 sq. ft) Terrace area (approx.): 8.3 sq. m (89.3 sq. ft)