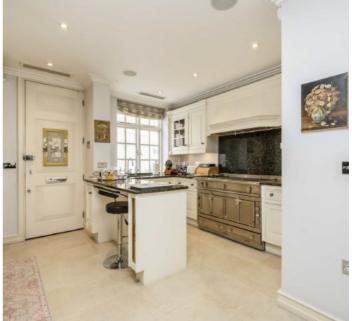

Located on the ground floor is wide hallway leading to a spacious kitchen, utility room and a bedroom that would work perfectly as guest or staff lodgings. To the front of the house is one of two reception rooms, a great space to entertain.