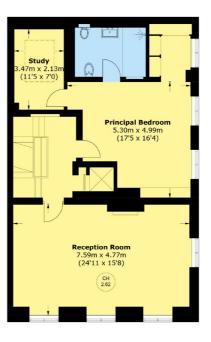

On the first floor is the larger reception room that is ideal for family entertainment as well as the principal bedroom that comprises of a walk in wardrobe, separate study and en-suite bathroom. At the top of the house there are a further two bedrooms, both en-suite and a private terrace.

## WILTON STREET, London, SW1X

**Second Floor** 

**Ground Floor** 

**First Floor** 

Total area (approx.): 270.5 sq. m (2,911.5 sq. ft) Terrace area (approx.): 8.3 sq. m (89.3 sq. ft)