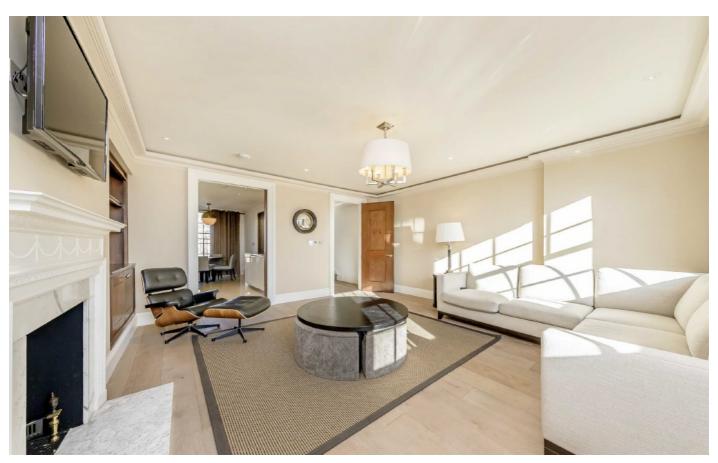

There is a large reception room with wood flooring and a sliding door through to the kitchen/dining room, two good sized double bedrooms with built-in storage and a modern bathroom and shower room.