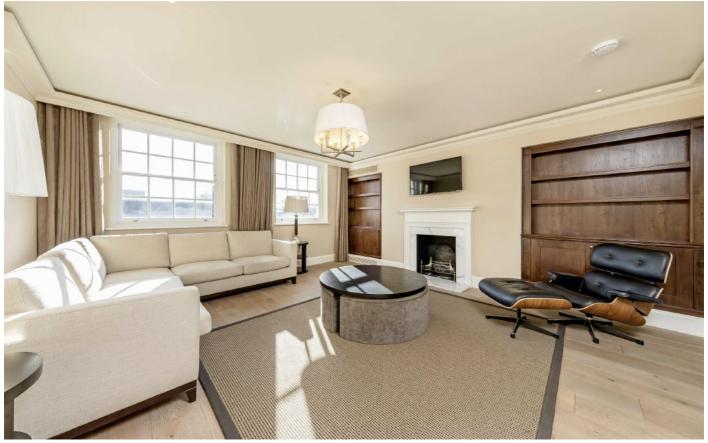

There is a large reception room with wood flooring and a sliding door through to the kitchen/dining room, two good sized double bedrooms with built-in storage and a modern bathroom and shower room.