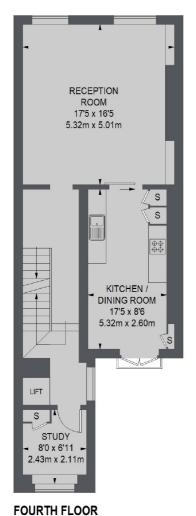

## Curzon Street, London, W1J

THIRD FLOOR

SIXTH FLOOR

OUK IN FLOOK

FIFTH FLOOR

TOTAL APPROX. FLOOR AREA (EXCLUDING LIFT) 1431 SQ. FT. (132.9 SQ. M.)