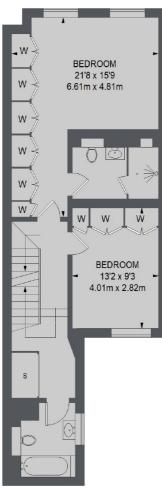

## Curzon Street, London, W1J

THIRD FLOOR

SIXTH FLOOR

OUK IN FLOOK

FIFTH FLOOR

TOTAL APPROX. FLOOR AREA (EXCLUDING LIFT) 1431 SQ. FT. (132.9 SQ. M.)