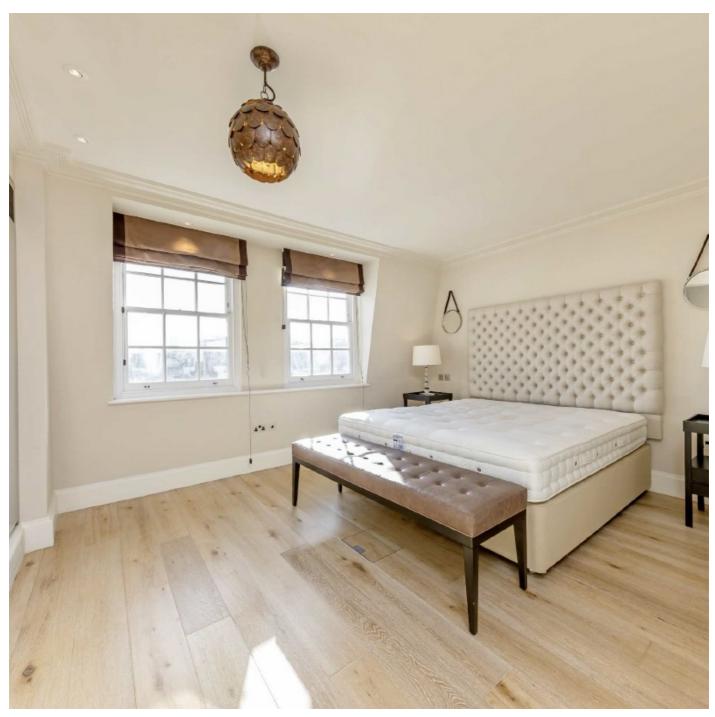

There is a large reception room with wood flooring and a sliding door through to the kitchen/dining room, two good sized double bedrooms with built-in storage and a modern bathroom and shower room.