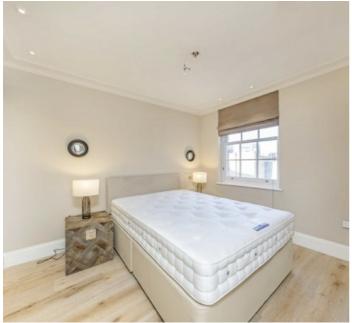

There is a large reception room with wood flooring and a sliding door through to the kitchen/dining room, two good sized double bedrooms with built-in storage and a modern bathroom and shower room.