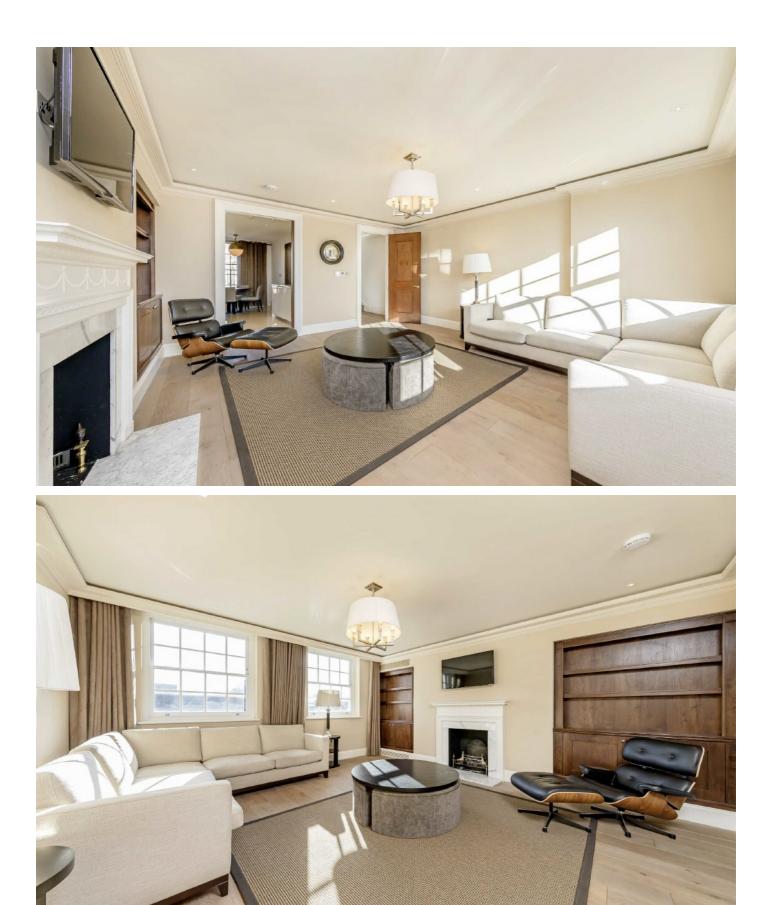

There is a large reception room with wood flooring and a sliding door through to the kitchen/dining room, two good sized double bedrooms with built-in storage and a modern bathroom and shower room.

CURZON STREET IS CLOSE TO SHEPHERD MARKET WHICH CONTAINS MANY FINE RESTAURANTS AND PRIVATE MEMBERS CLUBS. HYDE PARK IS ONLY A SHORT WALK AWAY AND THERE ARE NUMEROUS TRANSPORT LINKS, INCLUDING GREEN PARK, HYDE PARK.