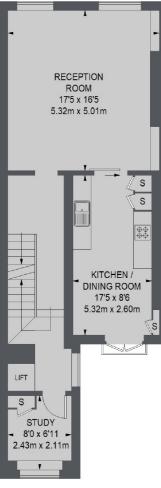

## Curzon Street, London, W1J

THIRD FLOOR

SIXTH FLOOR

FOURTH FLOOR

**FIFTH FLOOR** 

TOTAL APPROX. FLOOR AREA (EXCLUDING LIFT) 1431 SQ. FT. (132.9 SQ. M.)

102 Mount Street, London, W1K 2TH T: 020 7529 5566 E: sales@wetherell.co.uk We aim to make our particulars both accurate and reliable. However they are not guaranteed; nor do they form part of an offer or contract. If you require clarification on any points then please contact us, especially if you're traveling some distance to view. Please note that appliances and heating systems have not been tested and therefore no warranties can be given as to their working order.