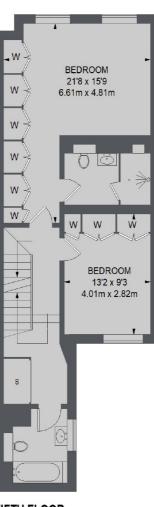

There is a large reception room with wood flooring and a sliding door through to the kitchen/dining room, two good sized double bedrooms with built-in storage and a modern bathroom and shower room.

CURZON STREET IS CLOSE TO SHEPHERD MARKET WHICH CONTAINS MANY FINE RESTAURANTS AND PRIVATE MEMBERS CLUBS. HYDE PARK IS ONLY A SHORT WALK AWAY AND THERE ARE NUMEROUS TRANSPORT LINKS, INCLUDING GREEN PARK, HYDE PARK.

• Two Double Bedrooms • Two Bathrooms • Penthouse • Private Roof Terrace • Air-Conditioning • Lift Access •

## Curzon Street, London, W1J

THIRD FLOOR

SIXTH FLOOR

FOURTH FLOOR

**FIFTH FLOOR** 

TOTAL APPROX. FLOOR AREA (EXCLUDING LIFT) 1431 SQ. FT. (132.9 SQ. M.)

102 Mount Street, London, W1K 2TH T: 020 7529 5566 E: sales@wetherell.co.uk We aim to make our particulars both accurate and reliable. However they are not guaranteed; nor do they form part of an offer or contract. If you require clarification on any points then please contact us, especially if you're traveling some distance to view. Please note that appliances and heating systems have not been tested and therefore no warranties can be given as to their working order.