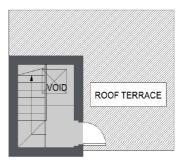

## CURZON STREET, W1J £2,400 Per week

This two bedroom penthouse apartment is in an attractive Georgian conversion with direct lift access and a private roof terrace.

The property is arranged over two floors and has been refurbished to a high standard throughout, with air conditioning and a concierge service.

• Two Double Bedrooms • Two Bathrooms • Penthouse • Private Roof Terrace • Air-Conditioning • Lift Access •

## Curzon Street, London, W1J

THIRD FLOOR

SIXTH FLOOR

FOURTH FLOOR

**FIFTH FLOOR** 

TOTAL APPROX. FLOOR AREA (EXCLUDING LIFT) 1431 SQ. FT. (132.9 SQ. M.)

102 Mount Street, London, W1K 2TH T: 020 7529 5566 E: sales@wetherell.co.uk We aim to make our particulars both accurate and reliable. However they are not guaranteed; nor do they form part of an offer or contract. If you require clarification on any points then please contact us, especially if you're traveling some distance to view. Please note that appliances and heating systems have not been tested and therefore no warranties can be given as to their working order.