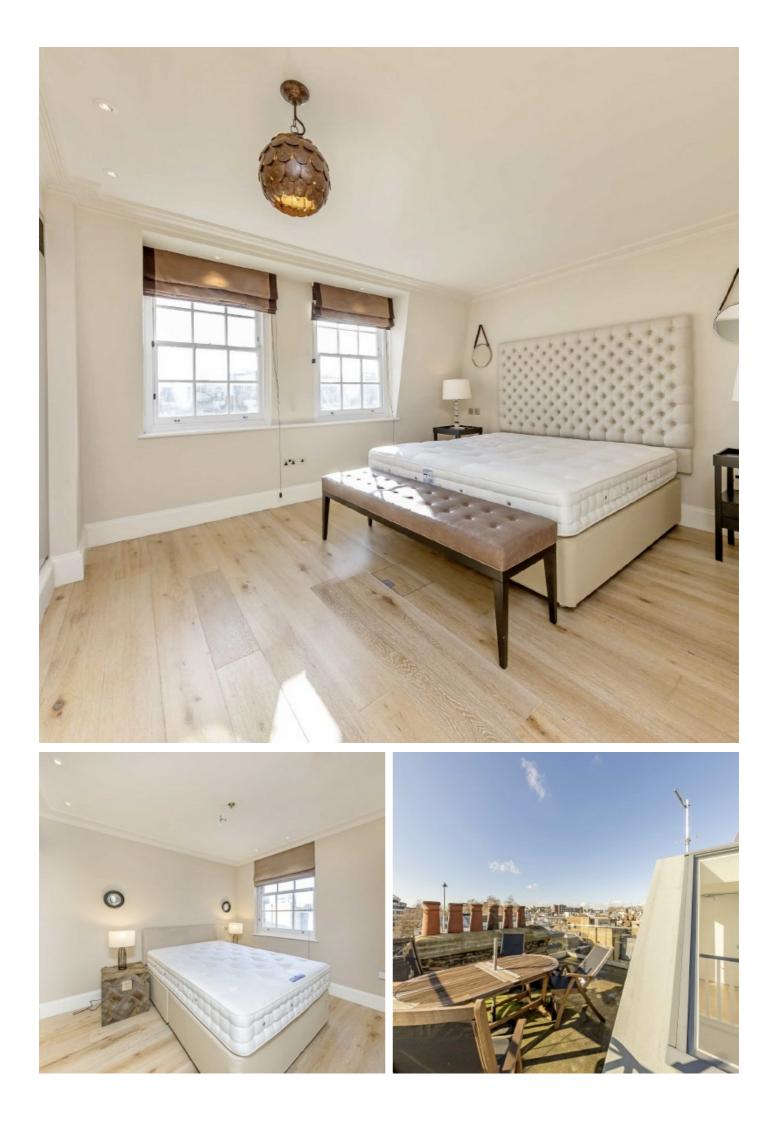

## CURZON STREET, W1J £2,400 Per week

This two bedroom penthouse apartment is in an attractive Georgian conversion with direct lift access and a private roof terrace.

The property is arranged over two floors and has been refurbished to a high standard throughout, with air conditioning and a concierge service.

There is a large reception room with wood flooring and a sliding door through to the kitchen/dining room, two good sized double bedrooms with built-in storage and a modern bathroom and shower room.

CURZON STREET IS CLOSE TO SHEPHERD MARKET WHICH CONTAINS MANY FINE RESTAURANTS AND PRIVATE MEMBERS CLUBS. HYDE PARK IS ONLY A SHORT WALK AWAY AND THERE ARE NUMEROUS TRANSPORT LINKS, INCLUDING GREEN PARK, HYDE PARK.