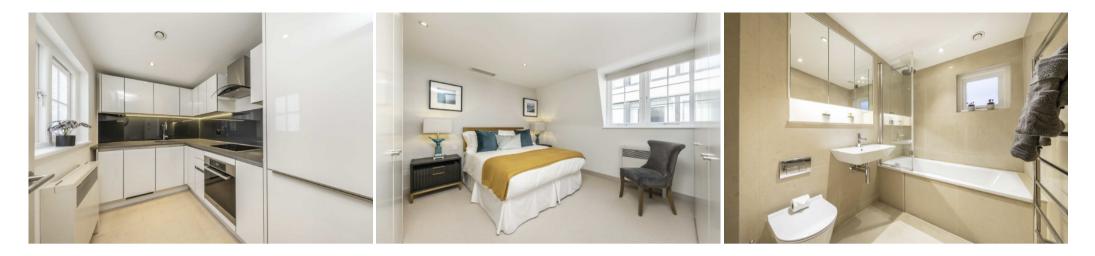

## FEATURES

- Two Double BedroomsTwo Bathrooms

- Wooden Flooring
  Top Floor Flat
  Separate Kitchen
  Modern Fixtures & Fittings

Price: £1,395 Per week

We aim to make our particulars both accurate and reliable. However they are not guaranteed; nor do they form part of an offer or contract. If you require clarification on any points then please contact us, especially if you're traveling some distance to view. Please note that appliances and heating systems have not been tested and therefore no warranties can be given as to their working order. Energy Rating: D

102 Mount Street • London • W1K 2TH

T: 020 7529 5588 E: rentals@wetherell.co.uk

wetherell.co.uk

Reception / Dining Room 7.53m x 5.54m (24'8 x 18'2) Bedroom 3.66m x 2.62m (12'0 x 8'7) Third Floor Kitchen 2.81m x 1.99m (9'3 x 6'6) Bedroom 4.12m x 3.66m (13'6 x 12'0)