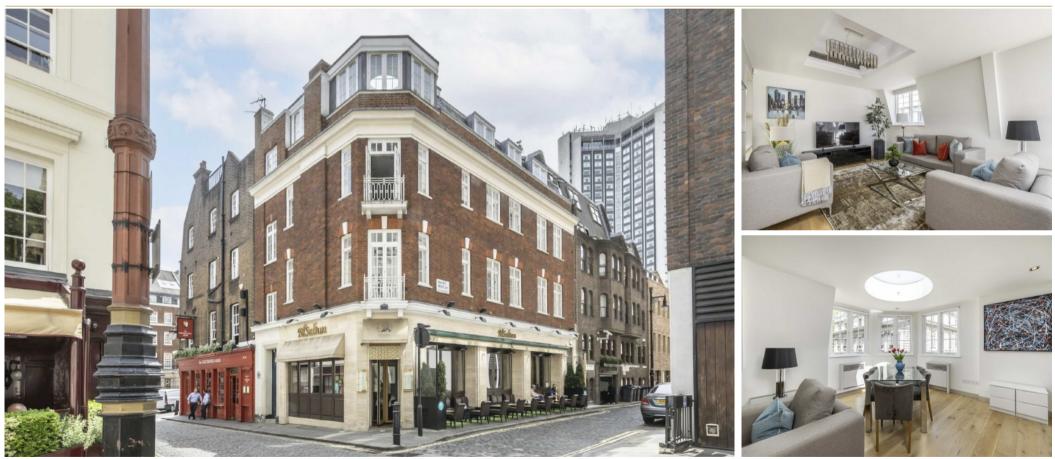

## HERTFORD STREET MAYFAIR W1J

A STUNNING, NEWLY DECORATED TWO BEDROOM LATERAL APARTMENT, SET IN THE HEART OF SHEPHERDS MARKET. THIS APARTMENT BENEFITS FROM ABUNDANCE OF NATURAL LIGHT AND IS TO A HIGH SPECIFICATION.

Hertford Street runs parallel to Curzon Street and Piccadilly and is conveniently situated for the restaurants and bars of Shepherd Market. The closest tubes are Green Park and Hyde Park Corner.

## FEATURES

- Two Double BedroomsTwo Bathrooms

- Wooden Flooring
  Top Floor Flat
  Separate Kitchen
  Modern Fixtures & Fittings

Price: £1,395 Per week

We aim to make our particulars both accurate and reliable. However they are not guaranteed; nor do they form part of an offer or contract. If you require clarification on any points then please contact us, especially if you're traveling some distance to view. Please note that appliances and heating systems have not been tested and therefore no warranties can be given as to their working order. Energy Rating: D

102 Mount Street • London • W1K 2TH

T: 020 7529 5588 E: rentals@wetherell.co.uk

wetherell.co.uk

Reception / Dining Room 7.53m x 5.54m (24'8 x 18'2) Bedroom 3.66m x 2.62m (12'0 x 8'7) Third Floor Kitchen 2.81m x 1.99m (9'3 x 6'6) Bedroom 4.12m x 3.66m (13'6 x 12'0)