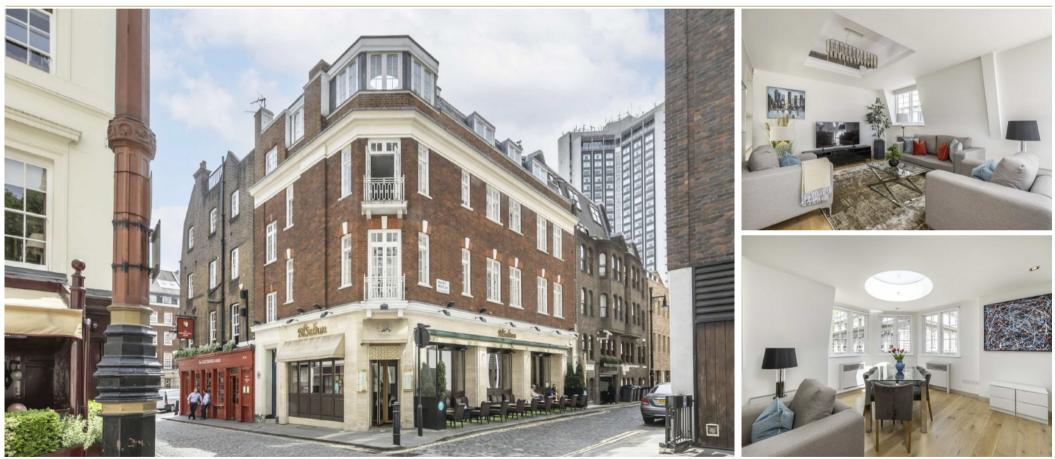

## HERTFORD STREET MAYFAIR W1J

A STUNNING, NEWLY DECORATED TWO BEDROOM LATERAL APARTMENT, SET IN THE HEART OF SHEPHERDS MARKET. THIS APARTMENT BENEFITS FROM ABUNDANCE OF NATURAL LIGHT AND IS TO A HIGH SPECIFICATION.

Hertford Street runs parallel to Curzon Street and Piccadilly and is conveniently situated for the restaurants and bars of Shepherd Market. The closest tubes are Green Park and Hyde Park Corner.

## FEATURES

- Two Double BedroomsTwo Bathrooms

- Wooden Flooring
  Top Floor Flat
  Separate Kitchen
  Modern Fixtures & Fittings

Price: £1,495 Per week

We aim to make our particulars both accurate and reliable. However they are not guaranteed; nor do they form part of an offer or contract. If you require clarification on any points then please contact us, especially if you're traveling some distance to view. Please note that appliances and heating systems have not been tested and therefore no warranties can be given as to their working order. Energy Rating: D

102 Mount Street • London • W1K 2TH

T: 020 7529 5588 E: rentals@wetherell.co.uk

wetherell.co.uk

Reception / Dining Room 7.53m x 5.54m (24'8 x 18'2) Bedroom 3.66m x 2.62m (12'0 x 8'7) Third Floor Kitchen 2.81m x 1.99m (9'3 x 6'6) Bedroom 4.12m x 3.66m (13'6 x 12'0)