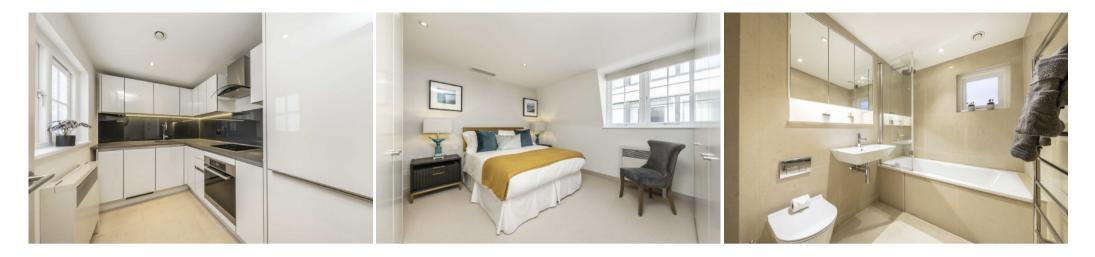

## FEATURES

- Two Double BedroomsTwo Bathrooms

- Wooden Flooring
  Top Floor Flat
  Separate Kitchen
  Modern Fixtures & Fittings

Price: £1,495 Per week

We aim to make our particulars both accurate and reliable. However they are not guaranteed; nor do they form part of an offer or contract. If you require clarification on any points then please contact us, especially if you're traveling some distance to view. Please note that appliances and heating systems have not been tested and therefore no warranties can be given as to their working order. Energy Rating: D

102 Mount Street • London • W1K 2TH

T: 020 7529 5588 E: rentals@wetherell.co.uk

wetherell.co.uk

Reception / Dining Room 7.53m x 5.54m (24'8 x 18'2) Bedroom 3.66m x 2.62m (12'0 x 8'7) Third Floor Kitchen 2.81m x 1.99m (9'3 x 6'6) Bedroom 4.12m x 3.66m (13'6 x 12'0)