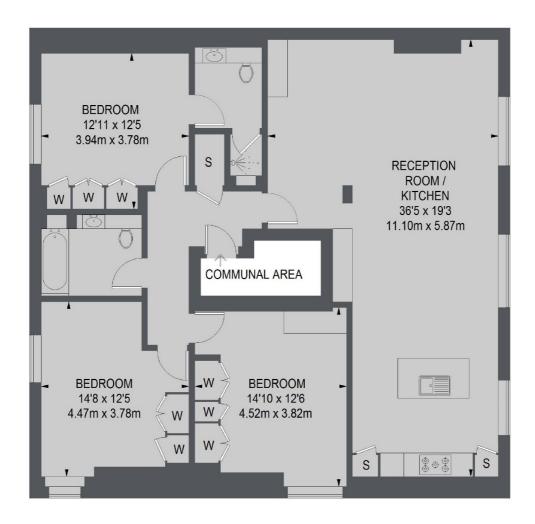

#### **SECOND FLOOR**

### TOTAL APPROX. FLOOR AREA 1325 SQ. FT. (123.14 SQ. M.) (EXCLUDING COMMUNAL AREA)