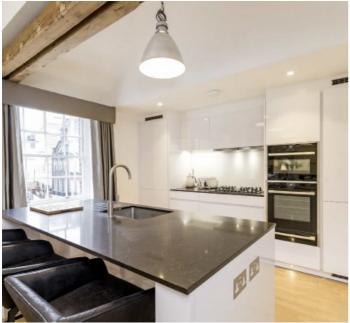

#### £2,200 PER WEEK

Located off Berkeley Square, this three bedroom mews apartment has been refurbished to an excellent standard throughout.

The open plan kitchen / reception boasts excellent dining and entertaining space, perfect for both relaxing or entertaining guests.