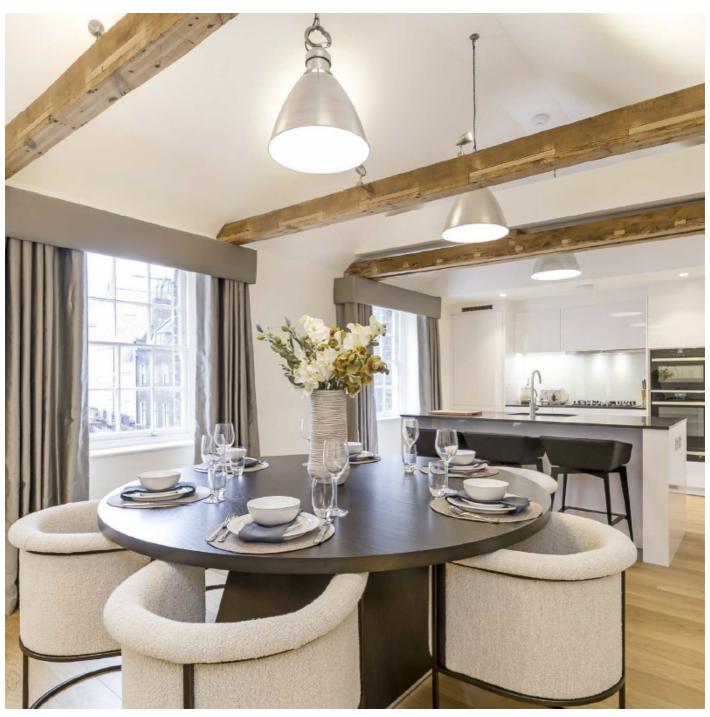

#### £2,200 PER WEEK

Located off Berkeley Square, this three bedroom mews apartment has been refurbished to an excellent standard throughout.

The open plan kitchen / reception boasts excellent dining and entertaining space, perfect for both relaxing or entertaining guests.

Large principal bedroom with luxury en suite bathroom and built in storage and two further double bedrooms with built in storage and additional family bathroom.

The property has been recently renovated offering wooden flooring, characterful exposed timber beams and contemporary fixtures, fittings and furnishings throughout.