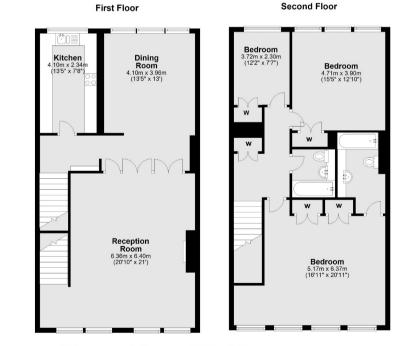

## FARM STREET MAYFAIR W1J

THIS SPACIOUS THREE BEDROOM MAISONETTE HAS BEEN NEWLY RENOVATED, FURNISHED AND INTERIOR DESIGNED TO AN EXCELLENT STANDARD THROUGHOUT.

Total area: approx. 155.9 sq. metres (1678.2 sq. feet)

Ground Floor

This stunning apartment benefits from it's own private entrance and is centrally located in Mayfair close to Hyde Park, transport links and shopping facilities. It has an elegant double reception/dining room with a separate modern integrated kitchen.

There are two well-proportioned double bedrooms, one of which has a modern en suite bathroom and further family bathroom and single bedroom/office.

The property is part of an exclusive collection of apartments by the The Berkeley Square Estate, each featuring the highest level of specification and attention to detail.