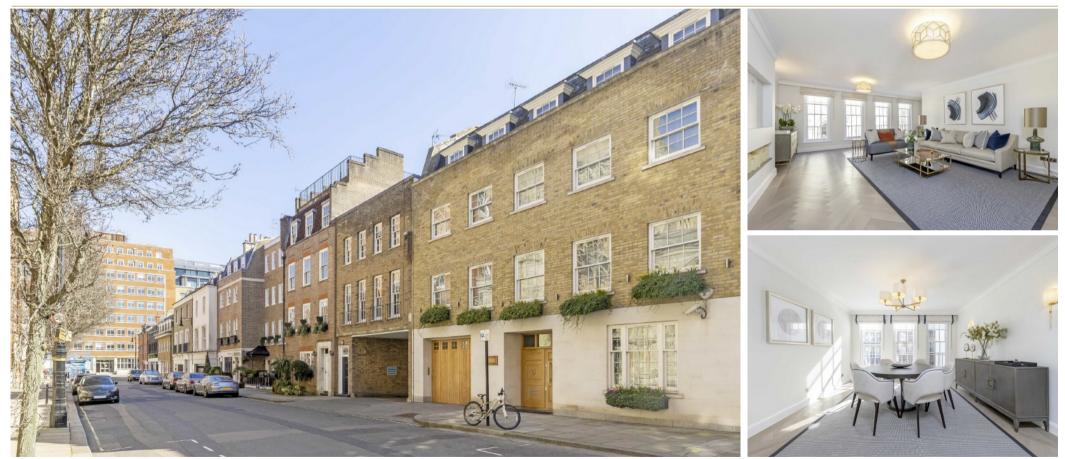

## FARM STREET MAYFAIR W1J

THIS SPACIOUS THREE BEDROOM MAISONETTE HAS BEEN NEWLY RENOVATED, FURNISHED AND INTERIOR DESIGNED TO AN EXCELLENT STANDARD THROUGHOUT.

Total area: approx. 155.9 sq. metres (1678.2 sq. feet)

Ground Floor

This stunning apartment benefits from it's own private entrance and is centrally located in Mayfair close to Hyde Park, transport links and shopping facilities. It has an elegant double reception/dining room with a separate modern integrated kitchen.

There are two well-proportioned double bedrooms, one of which has a modern en suite bathroom and further family bathroom and single bedroom/office.

The property is part of an exclusive collection of apartments by the The Berkeley Square Estate, each featuring the highest level of specification and attention to detail.

Farm Street is perfectly located in the heart of Mayfair Village, close to the exclusive restaurants, boutiques and galleries of Bond Street.