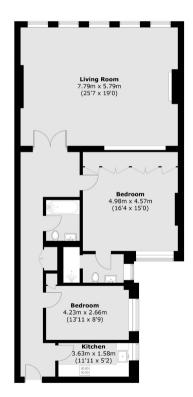

## UPPER BROOK STREET

MAYFAIR W1K

A RECENTLY RENOVATED TWO DOUBLE BEDROOM APARTMENT LOCATED ON THE SECOND FLOOR OF THIS PERIOD BLOCK WITH PORTER, LIFT AND SMART COMMON AREAS.

Area (approx.): 117.4 sq. m (1,263.7 sq. ft)