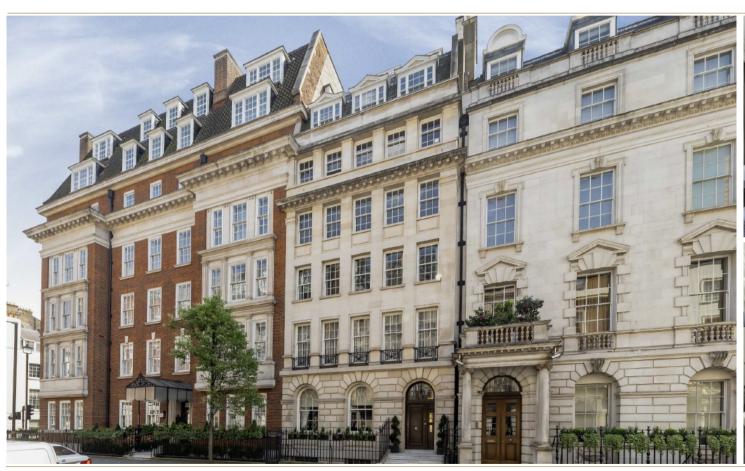

## UPPER BROOK STREET

MAYFAIR W1K

A RECENTLY RENOVATED TWO DOUBLE BEDROOM APARTMENT LOCATED ON THE SECOND FLOOR OF THIS PERIOD BLOCK WITH PORTER, LIFT AND SMART COMMON AREAS.

Area (approx.): 117.4 sq. m (1,263.7 sq. ft)

The building is on the south side of Upper Brook Street between Park Street and Park Lane, close to Hyde Park.