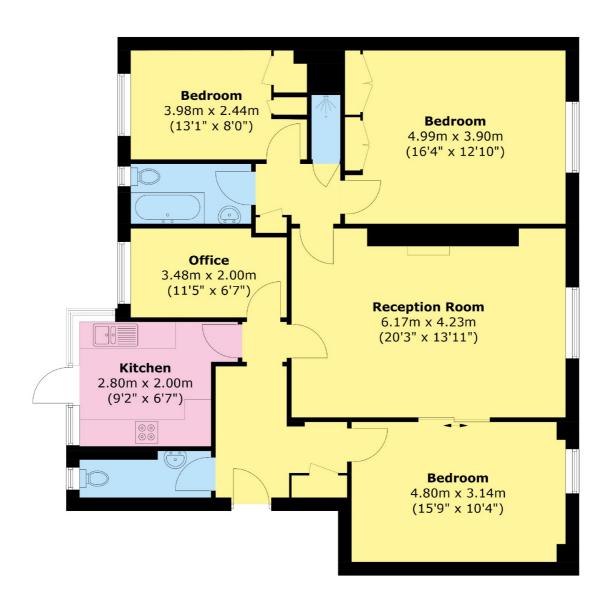

## PORTLAND PLACE, W1B

£1,900,000

A charming three-bedroom apartment situated on the seventh floor of this beautiful period building with views towards the Park Crescent Gardens and Regent's Park.

Measuring I 184 sq ft and overlooking Portland Place, this lateral apartment is located in the esteemed building of 88 Portland Place. There is a large reception room with feature fireplace and pocket sliding doors creating a second reception room or alternatively be used as an additional bedroom. The kitchen is located off the bright entrance hall. There are three further bedrooms, two of them with built in wardrobes, a separate bathroom, shower room and guest WC.

## PORTLAND PLACE, London, W1B

Area (approx.): 110.0 sq. m (1184.5 sq. ft)