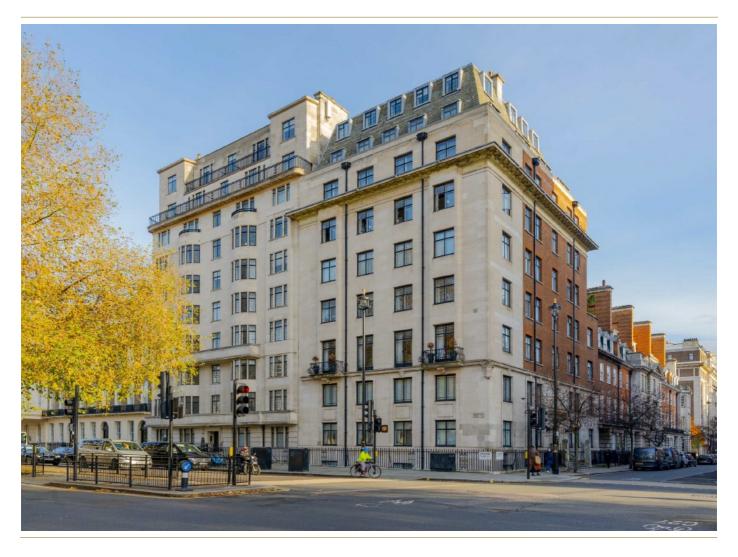

## PORTLAND PLACE, W1B

£1,900,000

A charming three-bedroom apartment situated on the seventh floor of this beautiful period building with views towards the Park Crescent Gardens and Regent's Park.

Measuring I 184 sq ft and overlooking Portland Place, this lateral apartment is located in the esteemed building of 88 Portland Place. There is a large reception room with feature fireplace and pocket sliding doors creating a second reception room or alternatively be used as an additional bedroom. The kitchen is located off the bright entrance hall. There are three further bedrooms, two of them with built in wardrobes, a separate bathroom, shower room and guest WC.