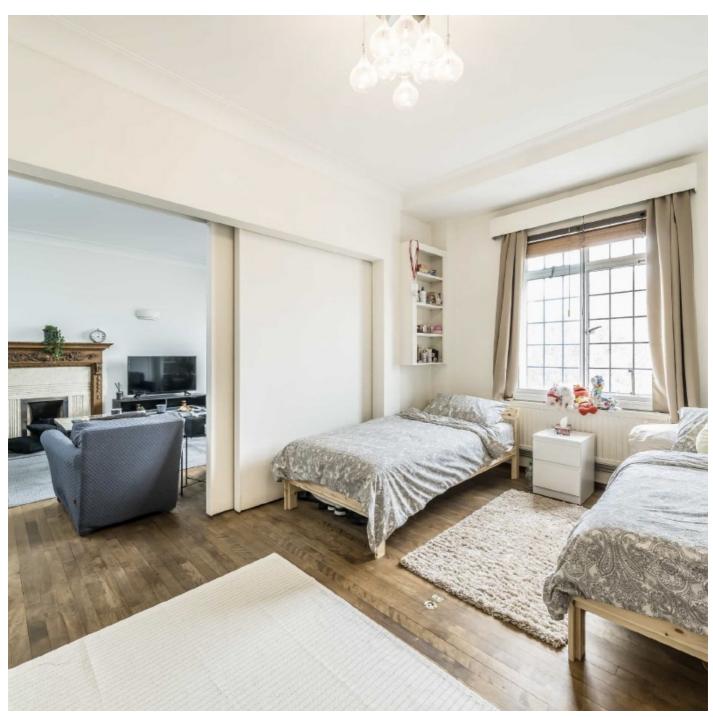

## PORTLAND PLACE, W1B

£1,900,000

A charming three-bedroom apartment situated on the seventh floor of this beautiful period building with views towards the Park Crescent Gardens and Regent's Park.

Measuring I 184 sq ft and overlooking Portland Place, this lateral apartment is located in the esteemed building of 88 Portland Place. There is a large reception room with feature fireplace and pocket sliding doors creating a second reception room or alternatively be used as an additional bedroom. The kitchen is located off the bright entrance hall. There are three further bedrooms, two of them with built in wardrobes, a separate bathroom, shower room and guest WC.