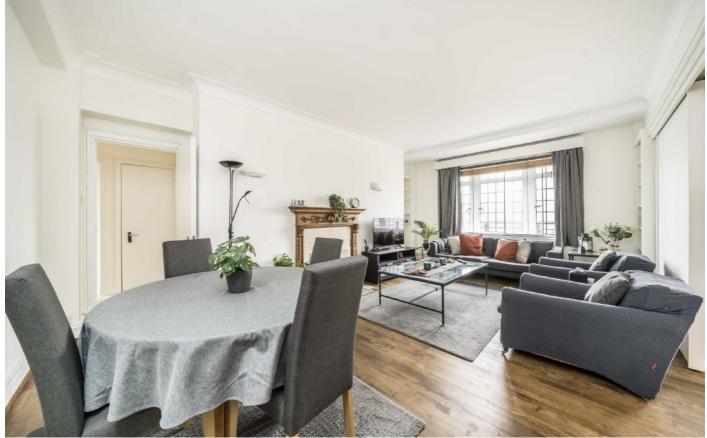

## PORTLAND PLACE, W1B

£1,900,000

A charming three-bedroom apartment situated on the seventh floor of this beautiful period building with views towards the Park Crescent Gardens and Regent's Park.

Measuring I 184 sq ft and overlooking Portland Place, this lateral apartment is located in the esteemed building of 88 Portland Place. There is a large reception room with feature fireplace and pocket sliding doors creating a second reception room or alternatively be used as an additional bedroom. The kitchen is located off the bright entrance hall. There are three further bedrooms, two of them with built in wardrobes, a separate bathroom, shower room and guest WC.