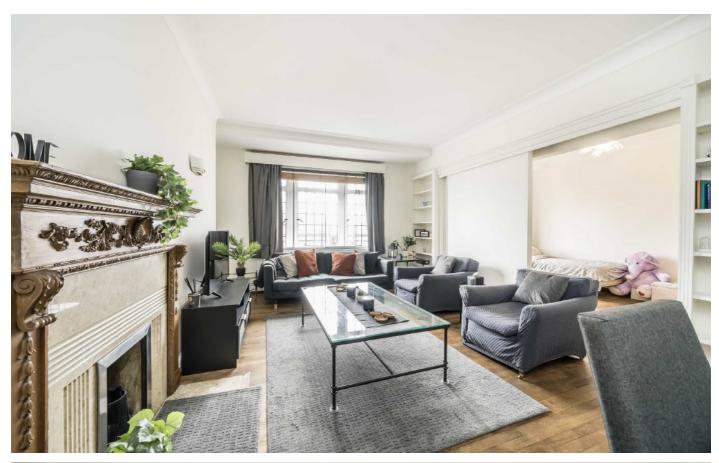

## PORTLAND PLACE, W1B

£1,900,000

A charming three-bedroom apartment situated on the seventh floor of this beautiful period building with views towards the Park Crescent Gardens and Regent's Park.

Measuring I 184 sq ft and overlooking Portland Place, this lateral apartment is located in the esteemed building of 88 Portland Place. There is a large reception room with feature fireplace and pocket sliding doors creating a second reception room or alternatively be used as an additional bedroom. The kitchen is located off the bright entrance hall. There are three further bedrooms, two of them with built in wardrobes, a separate bathroom, shower room and guest WC.