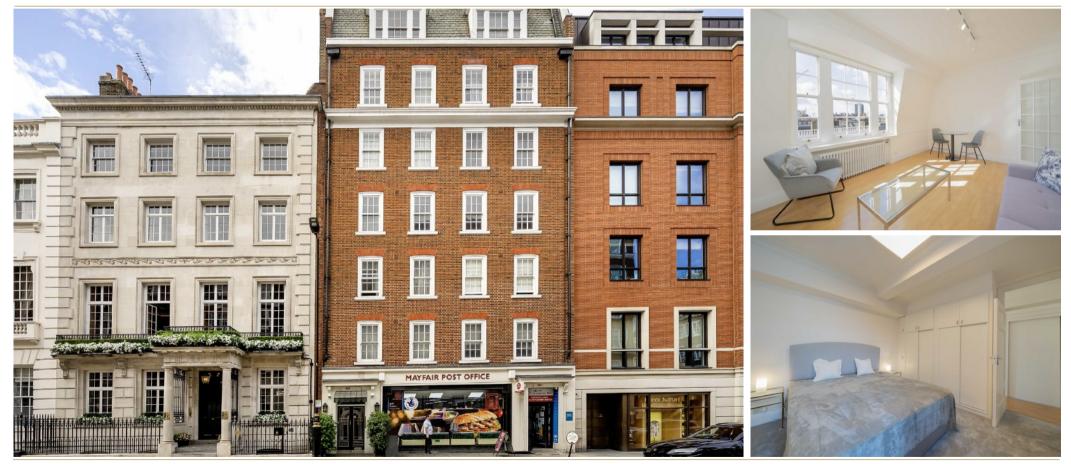

## $GROSVENOR \ STREET \\ {\sf MAYFAIR W1K}$

SET ON THE SIXTH FLOOR, THIS ONE BEDROOM APARTMENT HAS BEEN RECENTLY REFURBISHED. THE PROPERTY BENEFITS FROM SECURE ENTRY SYSTEMS, LIFT ACCESS AND A DAY PORTER.

Ideally situated close to Bond Street Station and within moments of Oxford Street, Grosvenor Square and Hyde Park.

FEATURES

- One Double Bedroom
  Sixth Floor (Lift Access)
  Recently Refurbished
  Day Porter
  Built-In Storage

- Excellent Location

Price: £650 Per week

102 Mount Street • London • W1K 2TH T: 020 7529 5588 E: rentals@wetherell.co.uk wetherell.co.uk