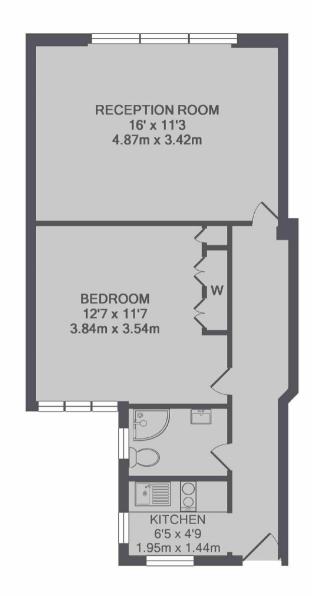

## TOTAL APPROX. FLOOR AREA 474 SQ.FT. (44.0 SQ.M.) Made with Metropix ©2018

We aim to make our particulars both accurate and reliable. However they are not guaranteed; nor do they form part of an offer or contract. If you require clarification on any points then please contact us, especially if you're traveling some distance to view. Please note that appliances and heating systems have not been tested and therefore no warranties can be given as to their working order. Energy Rating: E