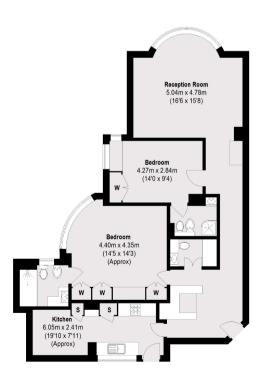

## UPPER GROSVENOR STREET

MAYFAIR W1K

A RECENTLY RENOVATED TWO BEDROOM APARTMENT SUPERBLY LOCATED IN THE HEART OF MAYFAIR SITUATED JUST OFF GROSVENOR SQUARE.

Total area (approx.): 100.95 sq. m (1087 Sq. ft)

On the third floor of a sought after period building with 24 hour uniformed porter, this modern apartment benefits from air-conditioning throughout.

The property is well proportioned with a south facing reception room and two double bedrooms, both with ample storage and large en suite bathrooms. An additional guest shower room/cloakroom and a generous separate eat in kitchen make this the ideal Mayfair property.