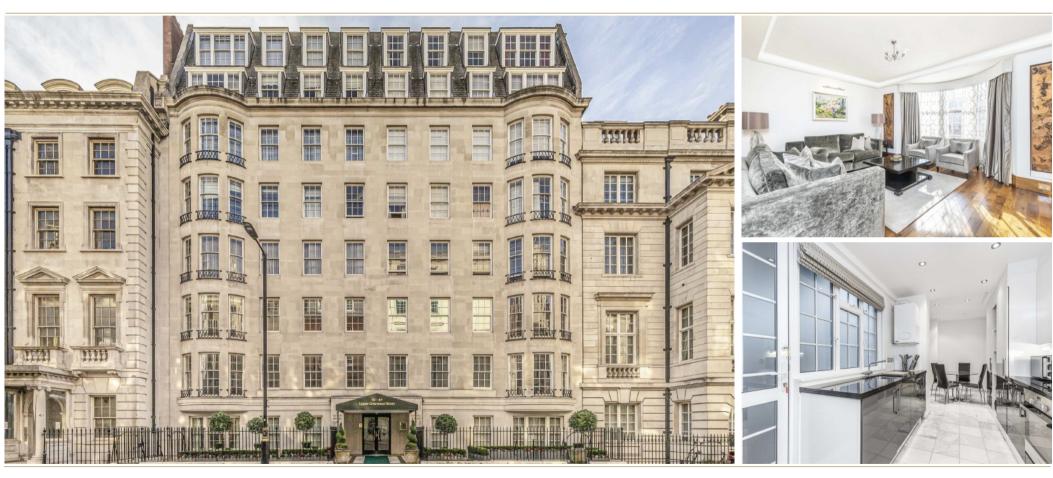

## UPPER GROSVENOR STREET

MAYFAIR W1K

A RECENTLY RENOVATED TWO BEDROOM APARTMENT SUPERBLY LOCATED IN THE HEART OF MAYFAIR SITUATED JUST OFF GROSVENOR SQUARE.

Total area (approx.): 100.95 sq. m (1087 Sq. ft)

On the third floor of a sought after period building with 24 hour uniformed porter, this modern apartment benefits from air-conditioning throughout.

The property is well proportioned with a south facing reception room and two double bedrooms, both with ample storage and large en suite bathrooms. An additional guest shower room/cloakroom and a generous separate eat in kitchen make this the ideal Mayfair property.

Grosvenor Square is located to the east of Hyde Park and to the north of Piccadilly. The property is within reach of the many amenities, restaurants and flagship designer stores offered by Mount Street, New Bond Street and their surrounding areas.