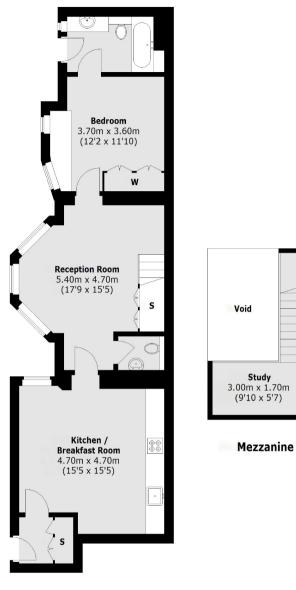

## **First Floor**

Total area (approx.): 73.0 sq. m (786 sq. ft)

We aim to make our particulars both accurate and reliable. However they are not guaranteed; nor do they form part of an offer or contract. If you require clarification on any points then please contact us, especially if you're traveling some distance to view. Please note that appliances and heating systems have not been tested and therefore no warranties can be given as to their working order. Energy Rating: D