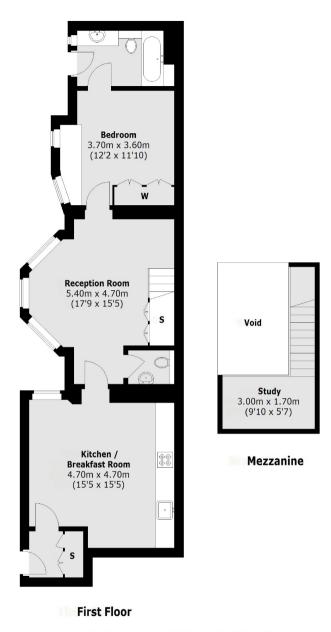

## ALBEMARLE STREET

MAYFAIR W1S

A SPACIOUS ONE BEDROOM FLAT LOCATED ON THE FIRST FLOOR OF A WELL MAINTAINED GEORGIAN BUILDING.

Total area (approx.): 73.0 sq. m (786 sq. ft)

We aim to make our particulars both accurate and reliable. However they are not guaranteed; nor do they form part of an offer or contract. If you require clarification on any points then please contact us, especially if you're traveling some distance to view. Please note that appliances and heating systems have not been tested and therefore no warranties can be given as to their working order. Energy Rating: D

A spacious one bedroom flat located on the first floor of a well maintained Georgian building complete with a reception room with galleried study area, separate kitchen/breakfast room, bedroom with en suite bathroom and guest W/C.

## **FEATURES**

- One Bedroom
- Wooden Flooring
  Modern Fixtures & Fittings
  Galleried Study Space
  Secure Entry Systems

- Excellent Location

Price: £750 Per week

102 Mount Street · London · W1K 2TH T: 020 7529 5588 E: rentals@wetherell.co.uk wetherell.co.uk