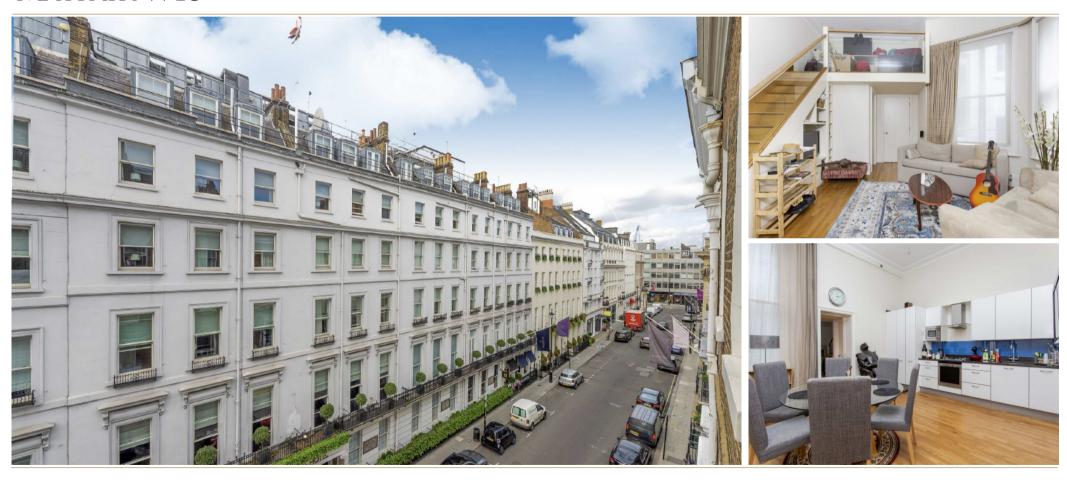

## ALBEMARLE STREET

MAYFAIR W1S

A SPACIOUS ONE BEDROOM FLAT LOCATED ON THE FIRST FLOOR OF A WELL MAINTAINED GEORGIAN BUILDING.

Total area (approx.): 73.0 sq. m (786 sq. ft)

We aim to make our particulars both accurate and reliable. However they are not guaranteed; nor do they form part of an offer or contract. If you require clarification on any points then please contact us, especially if you're traveling some distance to view. Please note that appliances and heating systems have not been tested and therefore no warranties can be given as to their working order. Energy Rating: D

A spacious one bedroom flat located on the first floor of a well maintained Georgian building complete with a reception room with galleried study area, separate kitchen/breakfast room, bedroom with en suite bathroom and guest W/C.

Albemarle Street is ideally located for Green Park tube station on the Piccadilly, Victoria and Jubilee lines. Piccadilly Circus and the amenities and attractions of the West End are close by.