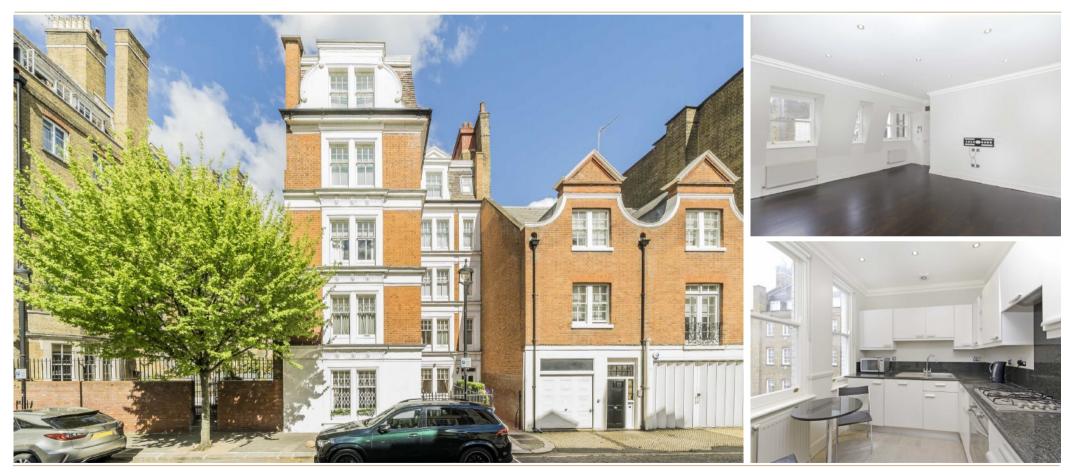

## LEES PLACE

## MAYFAIR W1K

A ONE BEDROOM APARTMENT SITUATED ON THE THIRD FLOOR OF THIS PERIOD BUILDING.

A one bedroom apartment situated on the third floor of this period building with a large reception room and separate kitchen. The property further benefits from wood flooring and lift access.

The property is in a quiet residential street away from the hustle and bustle, but still within easy reach of the shops and restaurants of Mayfair and Oxford Street.

## **FEATURES**

- Spacious Double BedroomWood Flooring
- Lift AccessThird Floor
- Modern Bathroom
- Excellent Location

Price: £700 Per week

We aim to make our particulars both accurate and reliable. However they are not guaranteed; nor do they form part of an offer or contract. If you require clarification on any points then please contact us, especially if you're traveling some distance to view. Please note that appliances and heating systems have not been tested and therefore no warranties can be given as to their working order. Energy Rating: E