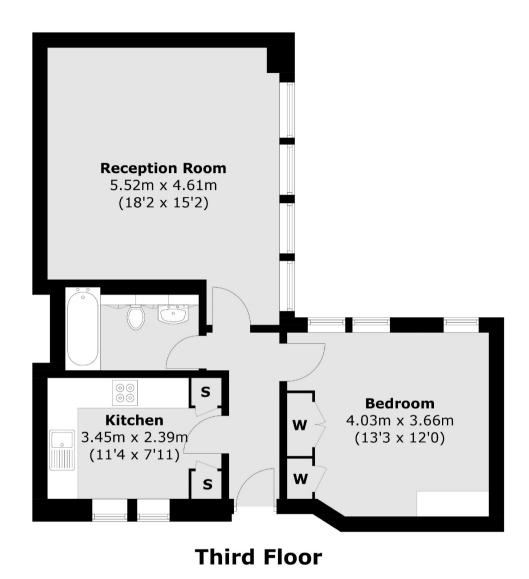

## MAYFAIR W1K

A ONE BEDROOM APARTMENT SITUATED ON THE THIRD FLOOR OF THIS PERIOD BUILDING.

A one bedroom apartment situated on the third floor of this period building with a large reception room and separate kitchen. The property further benefits from wood flooring and lift access.

## **FEATURES**

- Spacious Double BedroomWood Flooring
- Lift AccessThird Floor
- Modern Bathroom
- Excellent Location

Price: £700 Per week

We aim to make our particulars both accurate and reliable. However they are not guaranteed; nor do they form part of an offer or contract. If you require clarification on any points then please contact us, especially if you're traveling some distance to view. Please note that appliances and heating systems have not been tested and therefore no warranties can be given as to their working order. Energy Rating: E