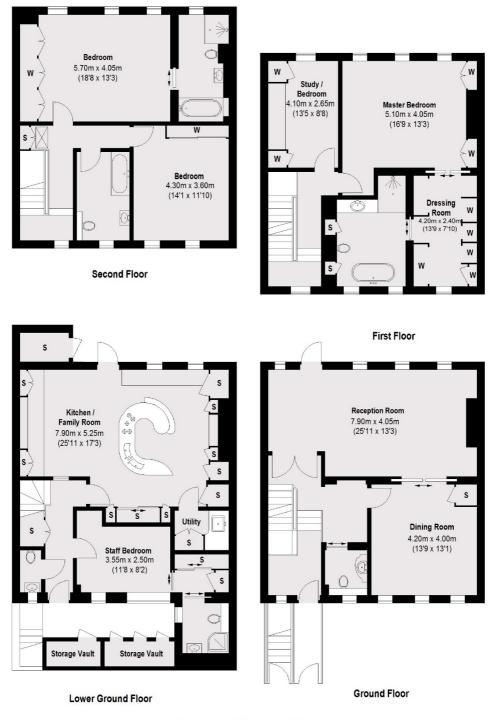

## Shepherds Close, London, W1K

Total area (approx.): 274.16 sq. m (2951 sq. ft) Vault: 4.61 sq. m ( 50 sq. ft)

102 Mount Street, London, W1K 2TH T: 020 7529 5566 E: sales@wetherell.co.uk We aim to make our particulars both accurate and reliable. However they are not guaranteed; nor do they form part of an offer or contract. If you require clarification on any points then please contact us, especially if you're traveling some distance to view. Please note that appliances and heating systems have not been tested and therefore no warranties can be given as to their working order.