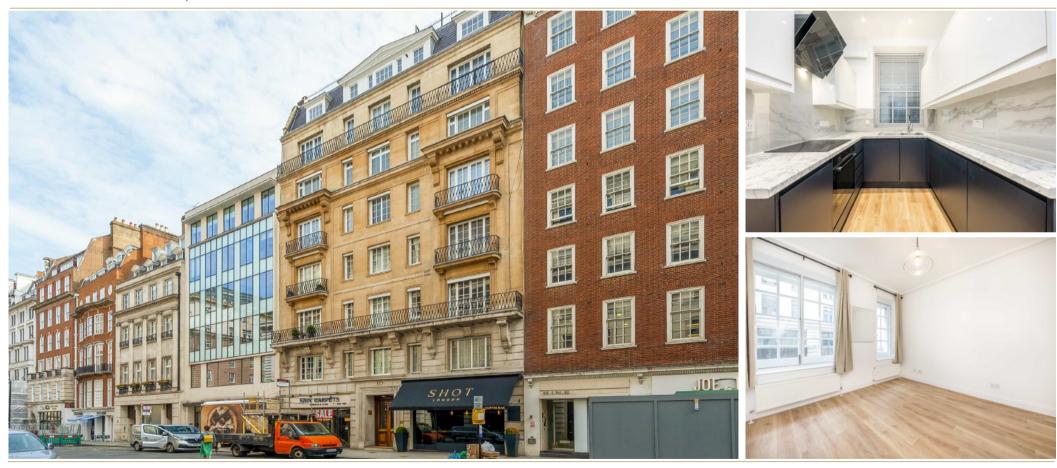

## BERKELEY STREET

MAYFAIR W1J

A CHARMING, NEWLY RENOVATED TWO DOUBLE BEDROOM APARTMENT ON THE FIRST FLOOR OF A PERIOD BUILDING JUST SOUTH OF BERKELEY SQUARE.

A charming, newly renovated two double bedroom apartment on the first floor of a period building just south of Berkeley Square. The property benefits from wooden floors throughout and a dedicated porter service.

Berkeley Street runs south from Berkeley Square to Piccadilly and is ideal for Green Park tube station on the Piccadilly, Victoria and Jubilee lines. Piccadilly Circus and the amenities and attractions of the West End are close by.