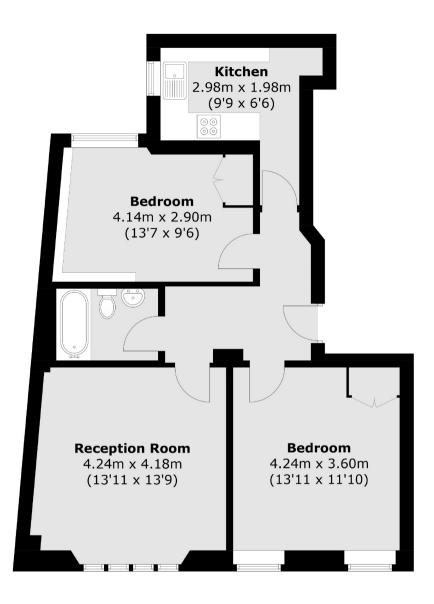

## **First Floor**

Total area (approx.): 66.1 sq. m (711.5 sq. ft)

We aim to make our particulars both accurate and reliable. However they are not guaranteed; nor do they form part of an offer or contract. If you require clarification on any points then please contact us, especially if you're traveling some distance to view. Please note that appliances and heating systems have not been tested and therefore no warranties can be given as to their working order. Energy Rating: C