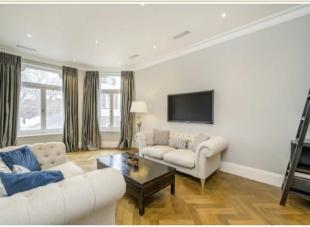

Entering the property on the third floor you are greeted by a bright open-plan hallway that leads to a dining area, reception room, and an open-plan kitchen overlooking Aldford Street and South Audley Street. Also accessible via the hallway is a large bedroom with built-in wardrobes and a modern bathroom.

## **FEATURES**

- Spacious Double BedroomWood Flooring
- Dual Aspect
- Modern
- Open-Plan Kitchen
- Excellent Location

Price: £1,500 Per week

We aim to make our particulars both accurate and reliable. However they are not guaranteed; nor do they form part of an offer or contract. If you require clarification on any points then please contact us, especially if you're traveling some distance to view. Please note that appliances and heating systems have not been tested and therefore no warranties can be given as to their working order. Energy Rating: D