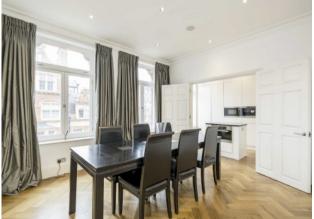

Entering the property on the third floor you are greeted by a bright open-plan hallway that leads to a dining area, reception room, and an open-plan kitchen overlooking Aldford Street and South Audley Street. Also accessible via the hallway is a large bedroom with built-in wardrobes and a modern bathroom.

## **FEATURES**

- Spacious Double BedroomWood Flooring
- Dual Aspect
- Modern
- Open-Plan Kitchen
- Excellent Location

Price: £1,500 Per week

We aim to make our particulars both accurate and reliable. However they are not guaranteed; nor do they form part of an offer or contract. If you require clarification on any points then please contact us, especially if you're traveling some distance to view. Please note that appliances and heating systems have not been tested and therefore no warranties can be given as to their working order. Energy Rating: D