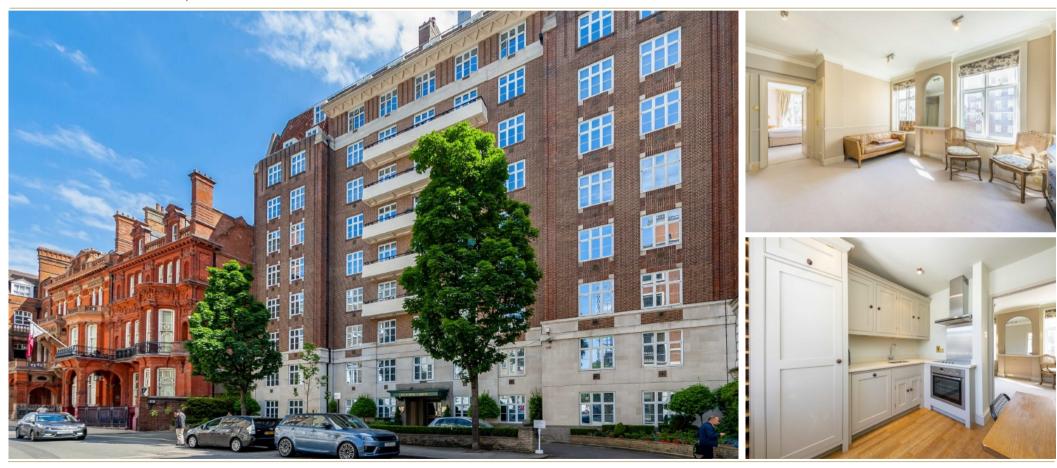

## CHESTERFIELD GARDENS

Mayfair W1J

THIS TWO DOUBLE BEDROOM, TWO BATHROOM APARTMENT IS LOCATED IN THIS POPULAR APARTMENT BLOCK WITH 24-HOUR PORTER AND LIFT.

Total area (approx.): 70.2 sq. m (755.6 sq. ft)

## **FEATURES**

- Two Double BedroomsTwo En Suite Bathrooms
- Separate Kitchen24-Hour Porter
- Lift Access
- Excellent Location

Price: £1,100 Per week

We aim to make our particulars both accurate and reliable. However they are not guaranteed; nor do they form part of an offer or contract. If you require clarification on any points then please contact us, especially if you're traveling some distance to view. Please note that appliances and heating systems have not been tested and therefore no warranties can be given as to their working order. Energy Rating: D

In the heart of Mayfair this property is close to the green spaces of Hyde Park, Green Park and the world famous shops and restaurants of Mayfair.

102 Mount Street · London · W1K 2TH T: 020 7529 5588 E: rentals@wetherell.co.uk wetherell.co.uk