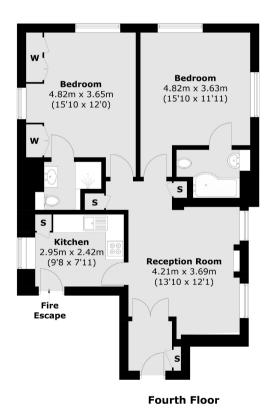

## CHESTERFIELD GARDENS

Mayfair W1J

THIS TWO DOUBLE BEDROOM, TWO BATHROOM APARTMENT IS LOCATED IN THIS POPULAR APARTMENT BLOCK WITH 24-HOUR PORTER AND LIFT.

Total area (approx.): 70.2 sq. m (755.6 sq. ft)